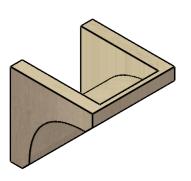

## **ISOMETRIC**

**EKENA MILLWORK** 2300 WEST MAIN ST. CLARKSVILLE, TX 75426 TOLL FREE: 866-607-0453 WWW.EKENAMILLWORK.COM

GENERATED DATE: 01/27/2023

1. INSTALLATION TO BE COMPLETED IN ACCORDANCE WITH MANUFACTURER'S SPECIFICATIONS.
2. DRAWING MAY NOT BE TO SCALE
3. THIS DRAWING IS INTENDED FOR DESIGN AND PLANNING PURPOSES ONLY.
4. ALL INFORMATION CONTAINED HEREIN WAS CURRENT AT THE TIME OF DEVELOPMENT BUT MUST BE REVIEWED AND APPROVED BY THE PRODUCT MANUFACTURER TO BE CONSIDERED ACCURATE.

## ITEM NUMBER: CORU07X07X07LGYRCPR

7"W X 7"D X 7"H SERIES 1 WIDE LEGACY ROUGH CEDAR TIMBERTHANE FAUX WOOD CORBEL, PRIMED