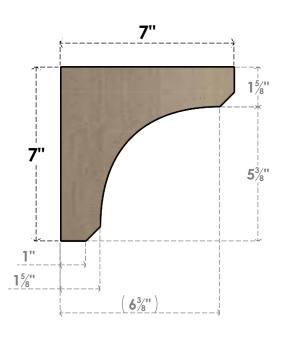

## SIDE PROFILE

## ITEM NUMBER: CORU07X07X07LGYRCPR

7"W X 7"D X 7"H SERIES 1 WIDE LEGACY ROUGH CEDAR TIMBERTHANE FAUX WOOD CORBEL, PRIMED