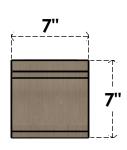

## FRONT PROFILE

## ITEM NUMBER: CORU07X07X07LGYRCPR

7"W X 7"D X 7"H SERIES 1 WIDE LEGACY ROUGH CEDAR TIMBERTHANE FAUX WOOD CORBEL, PRIMED