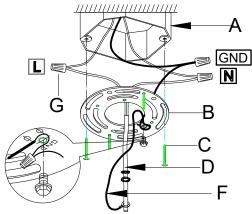

## Wire Connection Diagram:

#### Please proceed in an alphabetical order:

- A.Existing Elextrical BOX B.Crossbar C.Crossbar Screws
  D.Ground Wire E.Canopy F.Wire G.Junction Caps
- attach the crossbar(B)to the existing electrical box(A) using the two crossbar screws(C)which are not supplied and should already in your box.
- Pass the main wire(F)and ground wire(D)through the canopy(E)and the crossbar(B)until the end of the main wire(F)reaches the electrical box (A)where you can wire use electrican connections. Be sure when connecting the wire use electrician approved junction caps(G).stow the excess wire in the electrical box(A).raise the canopy(E), attach canopy(E)to ceiling, and hold the canopy(E).