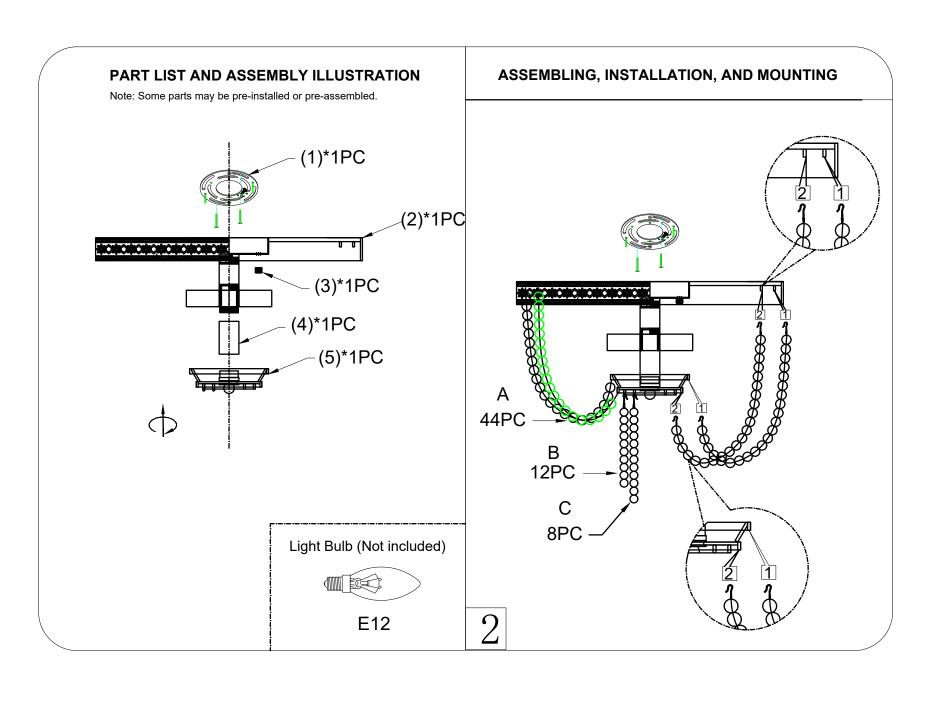

RTANT SAFETY INSTRUCTIONS:**

- . Please read through all the instructions carefully and completely before beginning assembly and installation
- This product must be installed in accordance with installation instructions and all safety and building codes. It is strongly suggested that all direct wired fixtures be installed by a licensed electrician
- Be sure the electricity to the wires you are working on is shut off; either the fuse is removed or the circuit breaker is turned off. Turning the power off using the light switch is not sufficient to prevent electrical shock



WARNING: This product can expose you to chemicals including lead, which is known to the State of California to cause cancer or birth defects or other reproductive harm. For more infomation go to www.P65Warnings.ca.gov