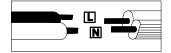

# **MOUNTING AND WIRING**

## **WARNING:**

Improper installation may cause electrical shock, fire, or equipment damage. The person performing the installation must be familiar with the construction and operation of the product and associated hazards



## Wire Connection Diagram:



#### Please proceed in an alphabetical order:

- A.Existing Elextrical BOX B.Crossbar C.Crossbar Screws
  D.Ground Wire E.Canopy F.Wire G.Junction Caps
- attach the crossbar(B)to the existing electrical box(A) using the two crossbar screws(C)which are not supplied and should already in your box.
- Pass the main wire(F)and ground wire(D)through the canopy(E)and the crossbar(B)until the end of the main wire(F)reaches the electrical box (A)where you can wire use electrican connections. Be sure when connecting the wire use electrician approved junction caps(G).stow the excess wire in the electrical box(A).raise the canopy(E), attach canopy(E)to ceiling, and hold the canopy(E).

# **INSTALLATION INSTRUCTIONS**

Model: E864 / E865 / E866 / E867

Customer Service Number: (832) 478-8866
Customer