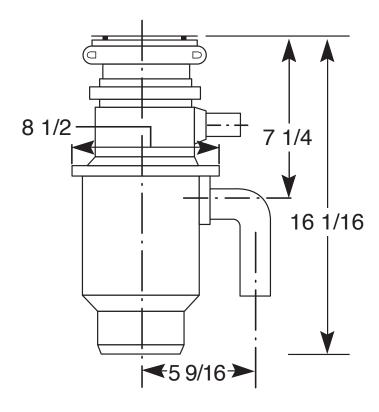

#### **DISPOSALL\* FOOD WASTE DISPOSER DIMENSIONS (IN INCHES)**

| INLET/OUTLET DIAMETERS          |       |
|---------------------------------|-------|
| Dishwasher inlet diameter (in.) | 1     |
| Drain outlet diameter (in.)     | 1-1/2 |