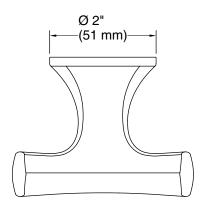

## **Technical Information**

All product dimensions are nominal.

Material: Zinc, Stainless Steel