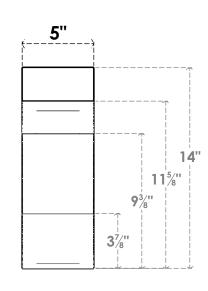

## ITEM NUMBER: BRCURO050X10000X14000STARCPR

5"W X 10"D X 14"H STANFIELD ROUGH CEDAR WOODGRAIN OPEN TIMBERTHANE BRACE, PRIMED TAN

**SIDE PROFILE** 

**FRONT PROFILE** 

**ISOMETRIC** 

GENERATED DATE: 04/05/2023