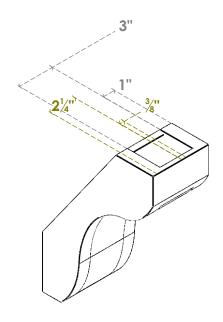

## ITEM NUMBER: BRCURO050X10000X14000STARCPR

5"W X 10"D X 14"H STANFIELD ROUGH CEDAR WOODGRAIN OPEN TIMBERTHANE BRACE, PRIMED TAN

**SIDE PROFILE** 

**FRONT PROFILE** 

**ISOMETRIC** 

GENERATED DATE: 04/05/2023