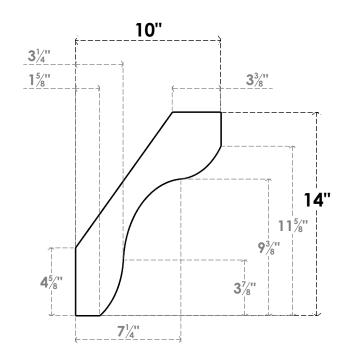

## ITEM NUMBER: BRCURO050X10000X14000STARCPR

5"W X 10"D X 14"H STANFIELD ROUGH CEDAR WOODGRAIN OPEN TIMBERTHANE BRACE, PRIMED TAN

**SIDE PROFILE** 

**FRONT PROFILE** 

**ISOMETRIC** 

GENERATED DATE: 04/05/2023