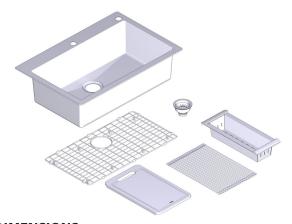

## SINK DESCRIPTION

- 1800 Series single bowl dual mount sink
- 18 gauge stainless steel, brushed finish
- 15 mm corner radius
- · Dual mount hardware included
- SoundSHIELD™ sound absorbing system

## **ACCESSORIES** - (Hand wash only)

- · Cutting Board
- Drying Rack
- Colander
- Grid
- Strainer