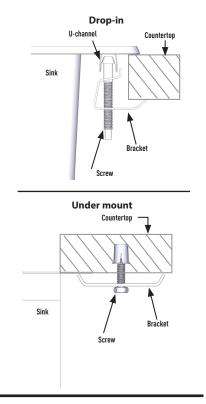

undSHIELD™ sound absorbing system

#### **WARRANTY**

- Lifetime limited warranty to the original homeowner
- 10 year limited warranty when used in a Multi-family installation
- 5 year limited warranty when used in a Commercial installation
- 1 year limited warranty on accessories
- Visit www.moen.com/customer-support/warranty for complete details and limitations

# **SINK DIMENSIONS**

- Minimum cabinet size: 36"
- Overall: 33" x 22"
- Bowl: 29-7/8" x 16-1/2"
- Drain Size: 3-1/2"

# **CUT OUT DIMENSIONS**

Cut out template included

#### **STANDARDS**

 Third party certified to meet ASME A112.19.3/CSA B45.4 and all applicable specifications referenced therein

## **ACCESSORIES** - (Hand wash only)

- · Cutting Board
- Drying Rack
- Colander
- Grid
- Strainer

# **Installation Detail**