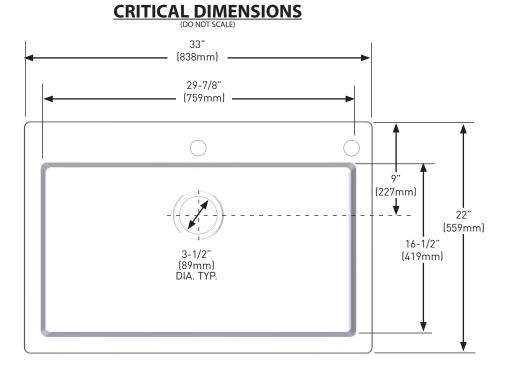

# **SINK DIMENSIONS**

- Minimum cabinet size: 36"
- Overall: 33" x 22"
- Bowl: 29-7/8" x 16-1/2"
- Drain Size: 3-1/2"

# **CUT OUT DIMENSIONS**

Cut out template included