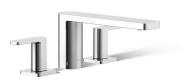

# Parallel® Deck-mount bath faucet K-27121-4

#### **Features**

- Two Lever handles offer separate control of hot and cold water
- 8-1/4" (210 mm) spout reach
- 10.0 gpm (37.9 lpm) maximum flow rate at 45 psi (3.1 bar)
- Coordinates with other products in the Parallel collection