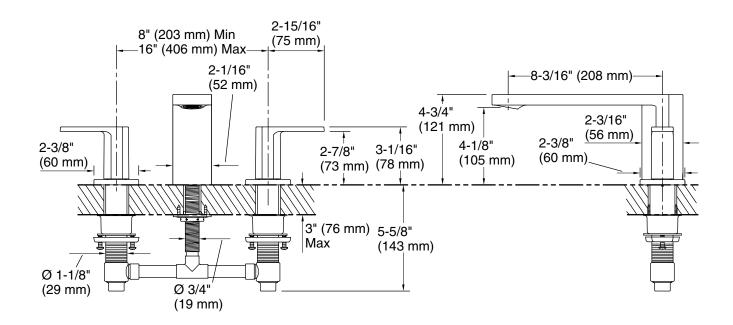

#### **Technical Information**

All product dimensions are nominal.

Faucet flow rate: 10 gal/min (37.9 l/min)

Drain included: No Drain with overflow: Yes

Spout:

Spout reach: 8-1/4" (209 mm)