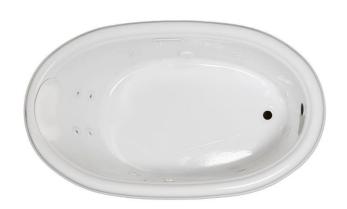

## JARRETT 60" x 36" Drop-In Acrylic Combo Bath

Model Number 3660JWA064

Drop-In Combo Bath in White