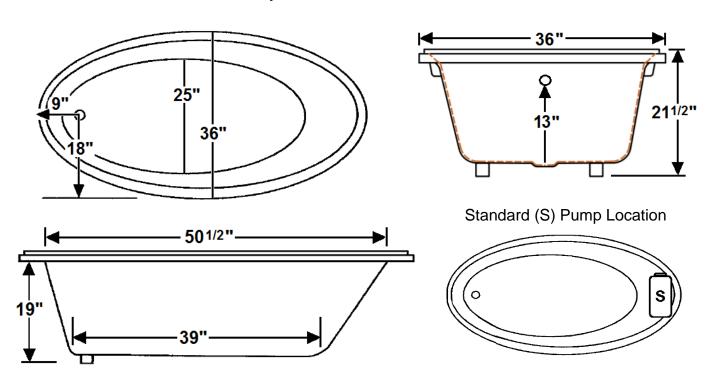

# \*All dimensions are +/- 1/2" and subject to change without notice\* Confirm specifications before installation

### **Technical Information**

• Weight: 163 lbs.

Water Depth to Overflow: 13"

Operating Capacity: 33 gal.

Water Capacity: 50 gal.

Sump Dimension: 39" x 25"