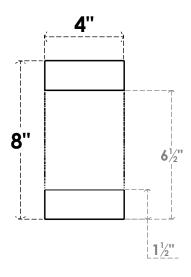

## **FRONT PROFILE**

## ITEM NUMBER: RFTURO040X08000X16000X008ALP00RCPR

4"W X 8"H X 16"L TIMBERTHANE ROUGH CEDAR ALPINE FAUX WOOD OPEN RAFTER TAIL, 8"L END,

PRIMED TAN