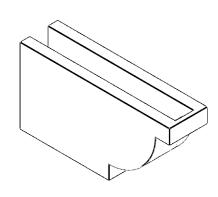

## **ISOMETRIC**

GENERATED DATE: 03/02/2023

**EKENA MILLWORK** 2300 WEST MAIN ST. CLARKSVILLE, TX 75426 TOLL FREE: 866-607-0453 WWW.EKENAMILLWORK.COM

1. INSTALLATION TO BE COMPLETED IN ACCORDANCE WITH MANUFACTURER'S SPECIFICATIONS.
2. DRAWING MAY NOT BE TO SCALE
3. THIS DRAWING IS INTENDED FOR DESIGN AND PLANNING PURPOSES ONLY.
4. ALL INFORMATION CONTAINED HEREIN WAS CURRENT AT THE TIME OF DEVELOPMENT BUT MUST BE REVIEWED AND APPROVED BY THE PRODUCT MANUFACTURER TO BE CONSIDERED ACCURATE.

## ITEM NUMBER: RFTURO040X08000X16000X008ALP00RCPR

4"W X 8"H X 16"L TIMBERTHANE ROUGH CEDAR ALPINE FAUX WOOD OPEN RAFTER TAIL, 8"L END,

PRIMED TAN