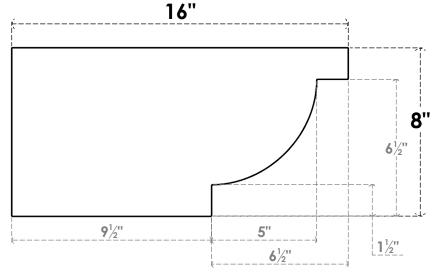

## **SIDE PROFILE**

## ITEM NUMBER: RFTURO040X08000X16000X008ALP00RCPR

4"W X 8"H X 16"L TIMBERTHANE ROUGH CEDAR ALPINE FAUX WOOD OPEN RAFTER TAIL, 8"L END,

PRIMED TAN