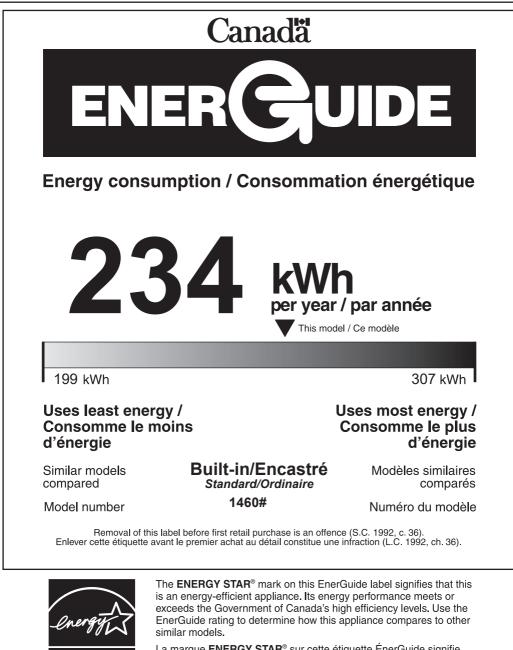

La marque **ENERGY STAR**<sup>®</sup> sur cette étiquette ÉnerGuide signifie que l'appareil est éconergétique et que son rendement énergétique satisfait ou dépasse les niveaux de haute efficacité du gouvernement du Canada. Utilisez la cote ÉnerGuide afin de comparer le rendement de l'appareil avec celui d'autres modèles similaires.