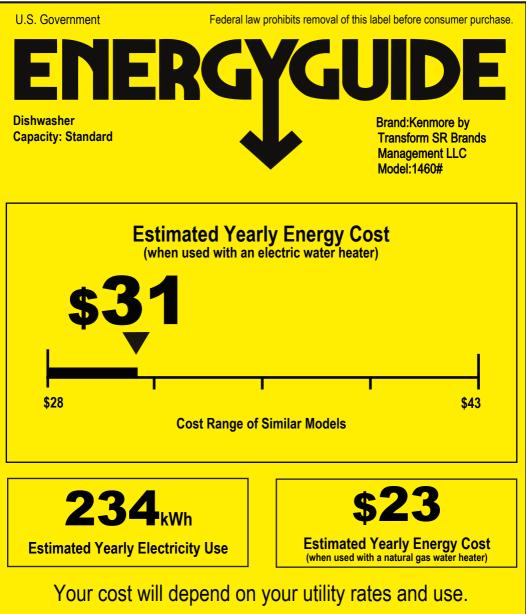

- · Cost range based only on standard capacity models.
- Estimated energy cost based on four wash loads a week and a national average electricity cost of 14 cents per kWh and natural gas cost of \$1.21 per therm.
- · For more information, visit www.ftc.gov/energy.RA