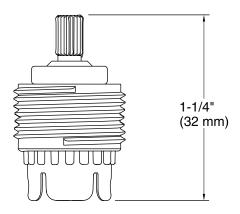

#### Installation

Increases K-8305 cartridge rough-in depth by 3/4"

Codes/Standards

None Applicable

KOHLER® Faucet Lifetime Limited Warranty

See website for detailed warranty information.

#### **Technical Information**

All product dimensions are nominal.