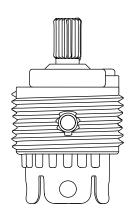

## Rite-Temp®

Deep Rough-In Kit For K-8305 Cartridges K-10350

#### **Features**

- Includes deep rough-in kit complete
- Universal design works with all trims (and finishes) for K-8305 cartridge

### Material

 Premium materials selected for long term reliability and resistance to wear

#### Installation

Increases K-8305 cartridge rough-in depth by 3/4"



Codes/Standards

None Applicable

KOHLER® Faucet Lifetime Limited Warranty

See website for detailed warranty information.





# Rite-Temp® Deep Rough-In Kit For K-8305 Cartridges K-10350







#### **Technical Information**

All product dimensions are nominal.