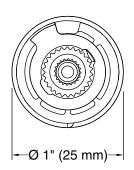

## Rite-Temp®

Deep Rough-In Kit For K-8305 Cartridges K-10350

#### **Features**

- Includes deep rough-in kit complete
- Universal design works with all trims (and finishes) for K-8305 cartridge

### Material

 Premium materials selected for long term reliability and resistance to wear

#### Installation

Increases K-8305 cartridge rough-in depth by 3/4"



Codes/Standards

None Applicable

KOHLER® Faucet Lifetime Limited Warranty

See website for detailed warranty information.





# Rite-Temp® Deep Rough-In Kit For K-8305 Cartridges K-10350







#### **Technical Information**

All product dimensions are nominal.