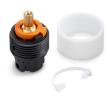

## Rite-Temp®

Deep Rough-In Kit For K-8305 Cartridges K-10350

#### **Features**

- Includes deep rough-in kit complete
- Universal design works with all trims (and finishes) for K-8305 cartridge