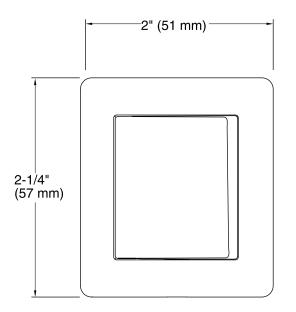

## Features

• For use with any KOHLER handshower system.

# Material

- KOHLER finishes resist corrosion and tarnishing.
- Metal construction.

## Installation

Wall-mount



Codes/Standards

ASME A112.18.1/CSA B125.1

KOHLER<sup>®</sup> Faucet Lifetime Limited Warranty See website for detailed warranty information.

#### See website for detailed warranty information

# Available Color/Finishes

Color tiles intended for reference only.

| Color | Code | Description |
|-------|------|-------------|
|-------|------|-------------|



CP Polished Chrome

- BN Vibrant® Brushed Nickel
- 2BZ Oil-Rubbed Bronze









# **Technical Information**

All product dimensions are nominal.

# **Notes** Install this product according to the installation guide.