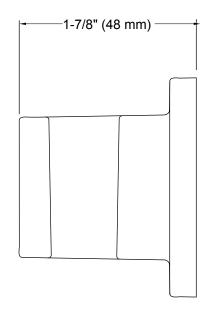

## Features

• For use with any KOHLER handshower system.

# Material

- KOHLER finishes resist corrosion and tarnishing.
- Metal construction.

## Installation

Wall-mount



Codes/Standards

ASME A112.18.1/CSA B125.1

KOHLER<sup>®</sup> Faucet Lifetime Limited Warranty See website for detailed warranty information.

#### See website for detailed warranty information

# Available Color/Finishes

Color tiles intended for reference only.

| Color | Code | Description |
|-------|------|-------------|
|-------|------|-------------|



CP Polished Chrome

- BN Vibrant® Brushed Nickel
- 2BZ Oil-Rubbed Bronze









# **Technical Information**

All product dimensions are nominal.

# **Notes** Install this product according to the installation guide.