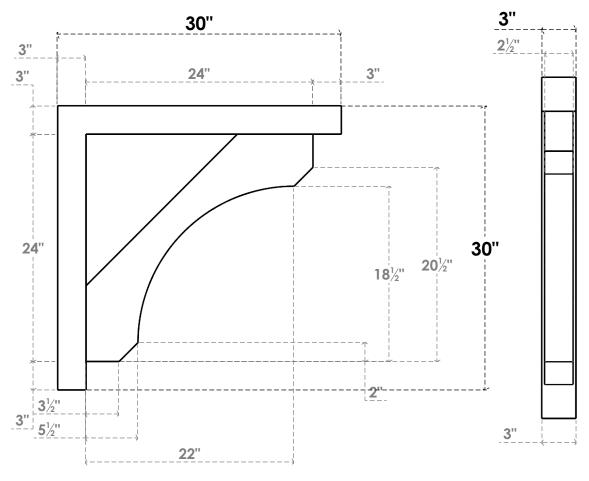

## ITEM NUMBER: BKTP03X30X30LEC05

3"W X 30"D X 30"H X 3"T LEGACY ARCHITECTURAL GRADE PVC OPEN BRACKET, BLOCK TOP AND BACK, 2 1/2"W CLOSED BRACE

**SIDE PROFILE** 

**FRONT PROFILE** 

**ISOMETRIC** 

GENERATED DATE: 03/21/2024