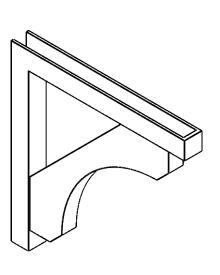

## ITEM NUMBER: BKTP03X30X30LEC05

3"W X 30"D X 30"H X 3"T LEGACY ARCHITECTURAL GRADE PVC OPEN BRACKET, BLOCK TOP AND BACK, 2 1/2"W CLOSED BRACE

**SIDE PROFILE** 

**FRONT PROFILE** 

**ISOMETRIC** 

GENERATED DATE: 03/21/2024