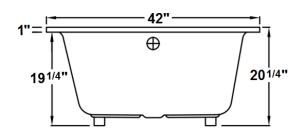

#### **Technical Information**

• Cut-Out Dimensions: 70" x 40"

Weight: 180 lbs.

• Water Depth to Overflow: 14 3/4"

Water Capacity: 75 gal.Sump Dimension: 49" x 27"