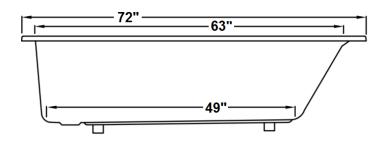

#### **Technical Information**

• Cut-Out Dimensions: 70" x 40"

Weight: 180 lbs.

• Water Depth to Overflow: 14 3/4"

Water Capacity: 75 gal.Sump Dimension: 49" x 27"