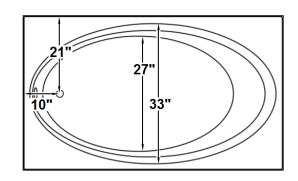

### \*All dimensions are +/- 1/2" and subject to change without notice\* Confirm specifications before installation

Standard (S) Pump Locations

#### **Technical Information**

• Cut-Out Dimensions: 70" x 40"

Weight: 180 lbs.

• Water Depth to Overflow: 14 3/4"

Water Capacity: 75 gal.Sump Dimension: 49" x 27"