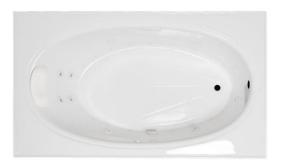

# 72" x 42" Drop-In Acrylic Combo Bath

Model Number
4272EWA064
Drop-In Combo Bath in White

#### **Features**

- Color-matched jet trim and air controls
- 10 adjustable hydrotherapy jets
- 20 high output lateral air jets
- Pillow included
- Constructed of high-gloss durable acrylic
- 3-Speed control for the 13.5 Amp pump
- 12.0 Amp variable speed blower
- Slip resistant, textured floor
- Pre-leveled base for easy installation
- Made in the USA