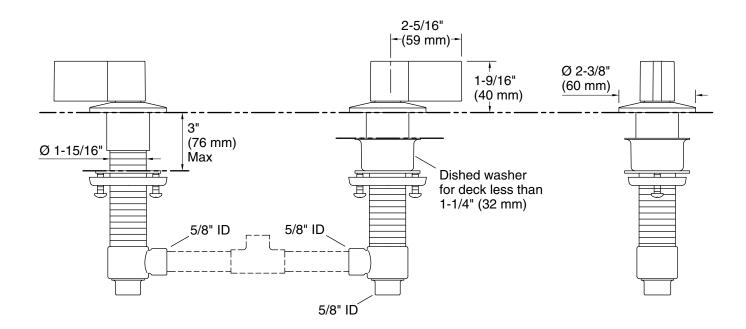

website for detailed warranty information.

### **Available Colors/Finishes**

Color tiles intended for reference only.

| Color | Code | Description                       |
|-------|------|-----------------------------------|
|       | CP   | Polished Chrome                   |
|       | SN   | Vibrant® Polished Nickel          |
|       | AF   | Vibrant® French Gold              |
|       | BN   | Vibrant® Brushed Nickel           |
|       | BV   | Vibrant® Brushed Bronze           |
|       | BL   | Matte Black                       |
|       | 2MB  | Vibrant® Brushed Moderne<br>Brass |
|       | TT   | Vibrant Titanium                  |
| P     | BGP  | Brushed Graphite                  |



# KOHLER, Faucets

### **Components®**

deck-mount bath faucet handles with valve K-77990-4



### **Technical Information**

All product dimensions are nominal. **Spout:** 

#### Notes

Install this product according to the installation instructions.

ADA compliant for handles only.

ADA, OBC, CSA B651 compliant when installed to the specific requirements of these regulations.