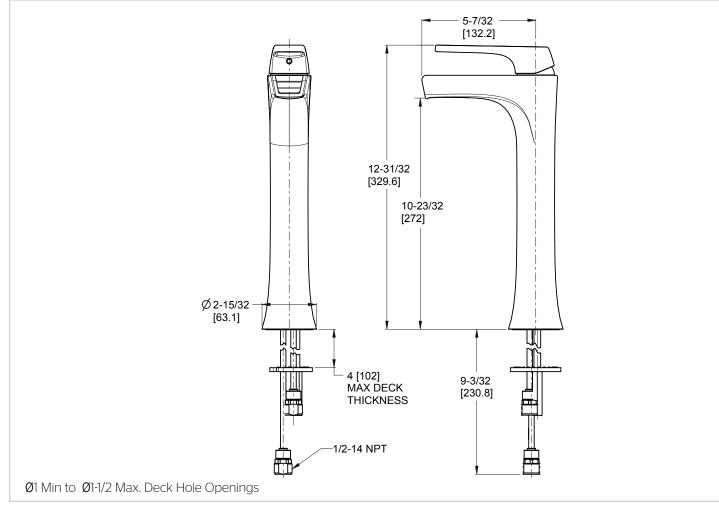

## Specifications

#### **Features**

1.2 GPM Flow Rate

Dimensions

- All Metal Construction Grid Strainer without
- Overflow Available, Order 972-103 (Sold Separately)
- Grid Strainer with Overflow Available, Order 972-104 (Sold Separately)
- Trough Spout
- No Drain Included
- Pfast Connect<sup>™</sup>
- Pforever Seal Ceramic Disc Valve
- Pforever Warranty<sup>®</sup>