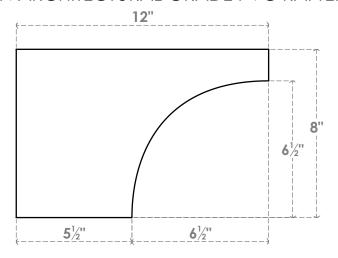

## RFTP03X08X12HUN

3"W X 8"H X 12"L HUNTINGTON ARCHITECTURAL GRADE PVC RAFTER TAIL

## **FRONT PROFILE**

**ISOMETRIC** 

**EKENA MILLWORK** 2300 WEST MAIN ST. CLARKSVILLE, TX 75426 TOLL FREE: 866-607-0453 WWW.EKENAMILLWORK.COM

- 1. INSTALLATION TO BE COMPLETED IN ACCORDANCE WITH MANUFACTURER'S SPECIFICATIONS.
  2. DRAWING MAY NOT BE TO SCALE
  3. THIS DRAWING IS INTENDED FOR DESIGN AND PLANNING PURPOSES ONLY.
  4. ALL INFORMATION CONTAINED HEREIN WAS CURRENT AT THE TIME OF DEVELOPMENT BUT MUST BE REVIEWED AND APPROVED BY THE PRODUCT MANUFACTURER TO BE CONSIDERED ACCURATE.
- 5. ARCHITECTURAL GRADE PVC PRODUCTS ARE MADE FROM EXPANDED CELLULAR PVC AND COME NATURALLY WHITE BUT MAY BE **PAINTED**