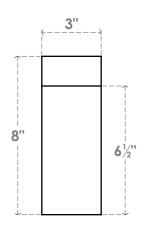

## RFTP03X08X12HUN

3"W X 8"H X 12"L HUNTINGTON ARCHITECTURAL GRADE PVC RAFTER TAIL

## SIDE PROFILE