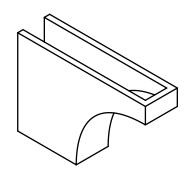

## RFTP03X08X12HUN

3"W X 8"H X 12"L HUNTINGTON ARCHITECTURAL GRADE PVC RAFTER TAIL