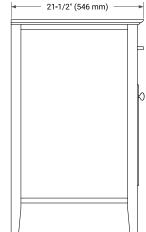

#### FRONT VIEW

PLAN VIEW

21-1/2"

(546 mm)

14-2/3" (372 mm)

13-9/10"

(354 mm)

## BASE CABINET DIMENSIONS

60" W x 21.5" D x 33.5" H