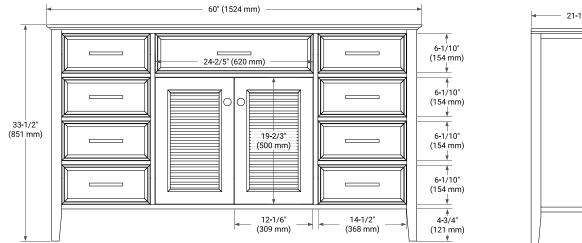

## BASE CABINET DIMENSIONS

60" W x 21.5" D x 33.5" H

#### FRONT VIEW

PLAN VIEW

21-1/2"

(546 mm)

14-2/3" (372 mm)

13-9/10"

(354 mm)

## SIDE VIEW