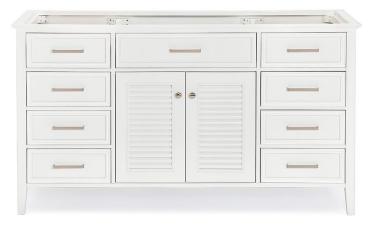

# ARIEL

## BASE CABINET DIMENSIONS

60" W x 21.5" D x 33.5" H

#### **FEATURES**

- Solid wood frame & plywood panels
- Dovetail drawers and joints
- Soft closing doors & drawers