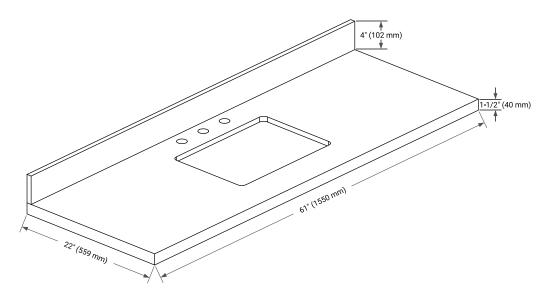

#### **OVERALL DIMENSIONS**

61" W x 22" D x 1.5" H

#### 61" (1550 mm) 8" (204 mm) 2-1/2" (63.5 mm) ) 1-3/8" (35 mm) Ο 4 • R2 3/4" (18 mm) 22" (559 mm) 21-9/10" (557.5 mm) 12" (305 mm) 1-1/2" (40 mm) 17-1/8" (435 mm) 3/4" (18 mm) 5" (127 mm) 30-1/2" (775 mm)

THREE DIMENSIONAL COUNTERTOP VIEW