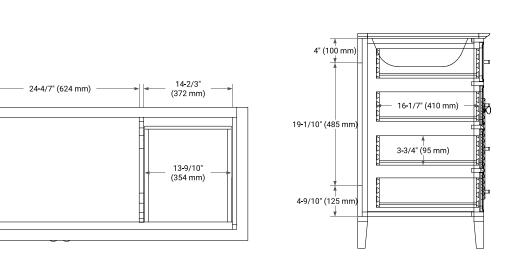

#### FRONT VIEW

PLAN VIEW

21-1/2"

(546 mm)

14-2/3" (372 mm)

13-9/10"

(354 mm)

## SIDE VIEW