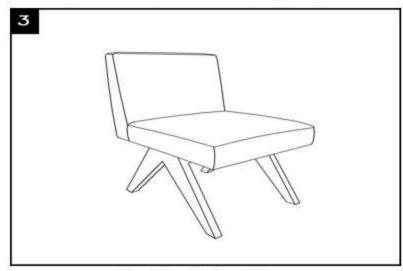

Step 1: attach base B to seat A with HW1, HW2 and HW3

Step 2: turn the chair upright

Step 3: the chair is ready for use