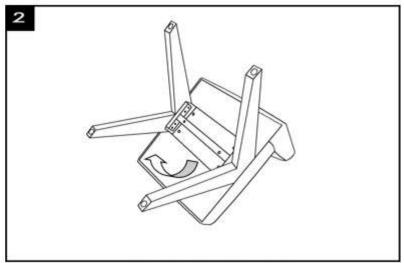

Step 1: attach base B to seat A with HW1, HW2 and HW3

Step 2: turn the chair upright

Step 3: the chair is ready for use