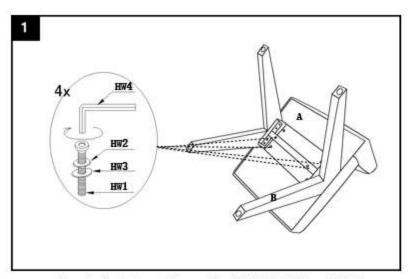

Step 1: attach base B to seat A with HW1, HW2 and HW3

Step 2: turn the chair upright

Step 3: the chair is ready for use