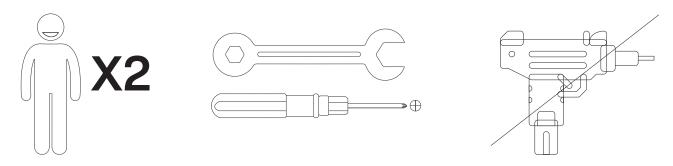

#### **Warm Tips**

- 1. Carefully read these instructions and keep them for future reference.
- 2. Check the parts list and confirm everything's there before starting assembly.
- 3. When assembling, put all parts on a soft, smooth surface like a carpet to avoid scratches.
- 4. Don't fully tighten screws until all parts are confirmed in place to avoid misalignment.

#### How to Get the Assembly Video

Note: If you can't find the assembly video, please contact us.

We recommend using hand tools for assembly.

If an electric screwdriver is used, reduce power and torque to avoid damage to the product.