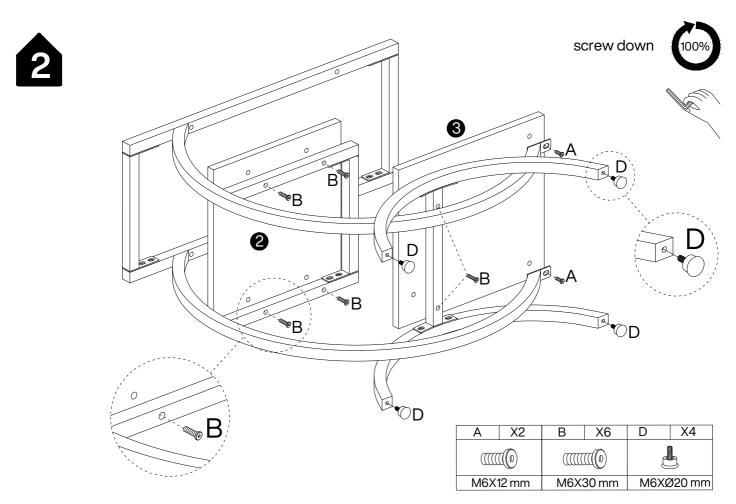

## **Hardware List**

| Α   | X18+1 | В   | X10+1 | С        | X1 | D               | X4 |
|-----|-------|-----|-------|----------|----|-----------------|----|
|     |       |     |       |          |    |                 |    |
| M6X | 12 mm | M6X | 30 mm | M4X55 mm |    | M4X55 mm M6XØ20 |    |