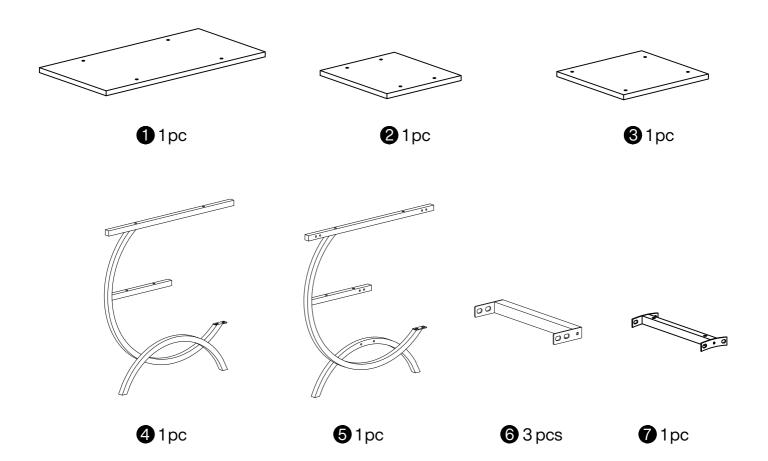

s**

- 1. Carefully read these instructions and keep them for future reference.
- 2. Check the parts list and confirm everything's there before starting assembly.
- 3. When assembling, put all parts on a soft, smooth surface like a carpet to avoid scratches.
- 4. Don't fully tighten screws until all parts are confirmed in place to avoid misalignment.

#### How to Get the Assembly Video



Note: If you can't find the assembly video, please contact us.





We recommend using hand tools for assembly.

If an electric screwdriver is used, reduce power and torque to avoid damage to the product.









Make sure all parts are included. Most board parts are labeled or stamped on the raw edge. Contact us for a free replacement if you encounter any damaged or missing parts.



## **Parts List**



## **Hardware List**

| Α   | X18+1 | В   | X10+1 | С        | X1 | D               | X4 |
|-----|-------|-----|-------|----------|----|-----------------|----|
|     |       |     |       |          |    |                 |    |
| M6X | 12 mm | M6X | 30 mm | M4X55 mm |    | M4X55 mm M6XØ20 |    |













| Α    | X16   | С        | X1 |  |
|------|-------|----------|----|--|
| m    |       |          |    |  |
| M6X1 | l2 mm | M4X55 mm |    |  |















**DESIGNED FOR LIFE** 

# Thank you for your support!



#### Contact our customer service team



support@tribesigns.com www.tribesigns.com



1-424-220-6888 7 AM to 8 PM EST, Monday to Friday

### Follow Tribesigns



Facebook



Instagram



Pinterest



Twitter



\_\_\_\_\_



TikTok



WhatsApp