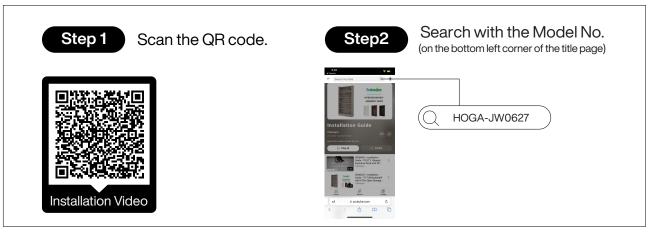

#### How to Get the Assembly Video

Note: If you can't find the assembly video, please contact us.

We recommend using hand tools for assembly.

If an electric screwdriver is used, reduce power and torque to avoid damage to the product.