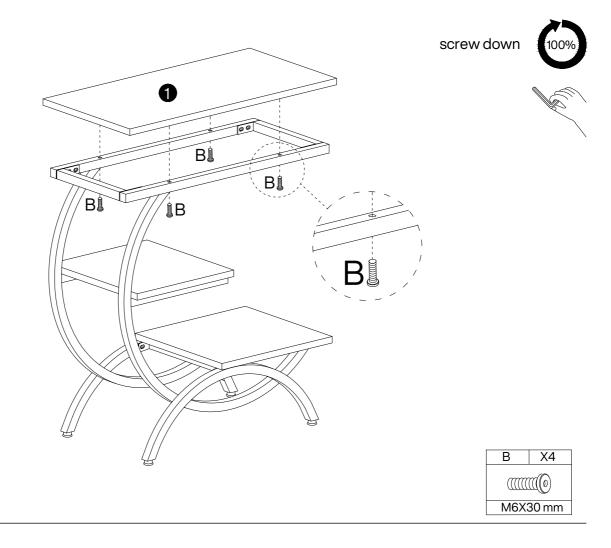

## **Hardware List**

| Α   | X18+1 | В   | X10+1 | С        | X1 | D               | X4 |
|-----|-------|-----|-------|----------|----|-----------------|----|
|     |       |     |       |          |    |                 |    |
| M6X | 12 mm | M6X | 30 mm | M4X55 mm |    | M4X55 mm M6XØ20 |    |