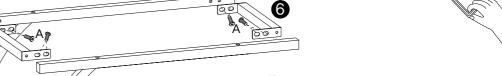

## **Hardware List**

| Α   | X18+1 | В   | X10+1 | С        | X1 | D               | X4 |
|-----|-------|-----|-------|----------|----|-----------------|----|
|     |       |     |       |          |    |                 |    |
| M6X | 12 mm | M6X | 30 mm | M4X55 mm |    | M4X55 mm M6XØ20 |    |