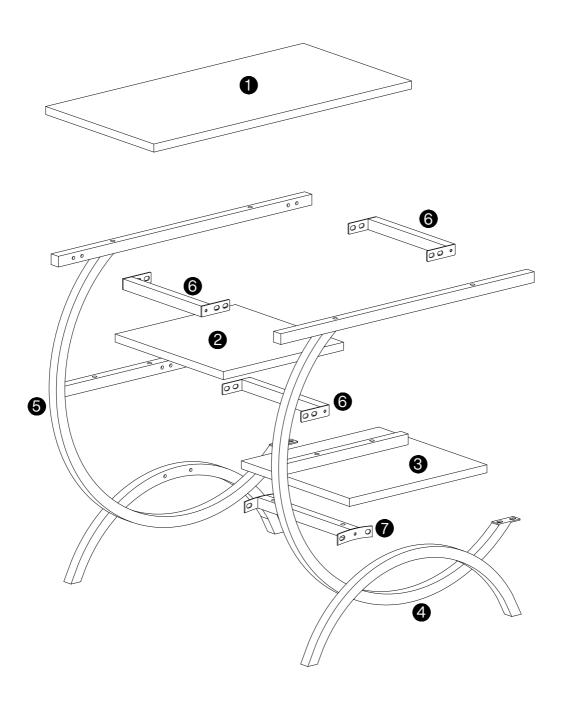

ct, such as missing or damaged parts, we're here to help. Please retain the original packaging and take photos of the packaging and the product, then contact us as soon as possible.

#### **Warm Tips**

- 1. Carefully read these instructions and keep them for future reference.
- 2. Check the parts list and confirm everything's there before starting assembly.
- 3. When assembling, put all parts on a soft, smooth surface like a carpet to avoid scratches.
- 4. Don't fully tighten screws until all parts are confirmed in place to avoid misalignment.

#### How to Get the Assembly Video



Note: If you can't find the assembly video, please contact us.





We recommend using hand tools for assembly.

If an electric screwdriver is used, reduce power and torque to avoid damage to the product.









Make sure all parts are included. Most board parts are labeled or stamped on the raw edge. Contact us for a free replacement if you encounter any damaged or missing parts.



## **Parts List**



## **Hardware List**

| Α   | X18+1 | В   | X10+1 | С        | X1 | D               | X4 |
|-----|-------|-----|-------|----------|----|-----------------|----|
|     |       |     |       |          |    |                 |    |
| M6X | 12 mm | M6X | 30 mm | M4X55 mm |    | M4X55 mm M6XØ20 |    |













| Α    | X16   | С        | X1 |  |
|------|-------|----------|----|--|
| m    |       |          |    |  |
| M6X1 | l2 mm | M4X55 mm |    |  |















**DESIGNED FOR LIFE** 

# Thank you for your support!



#### Contact our customer service team



support@tribesigns.com www.trib