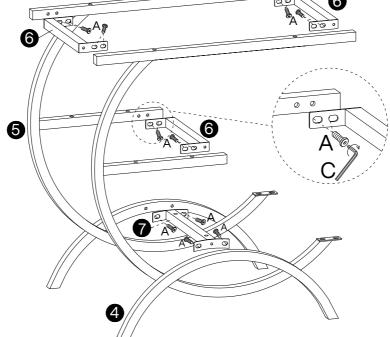

## **Hardware List**

| Α   | X18+1 | В   | X10+1 | С        | X1 | D               | X4 |
|-----|-------|-----|-------|----------|----|-----------------|----|
|     |       |     |       |          |    |                 |    |
| M6X | 12 mm | M6X | 30 mm | M4X55 mm |    | M4X55 mm M6XØ20 |    |