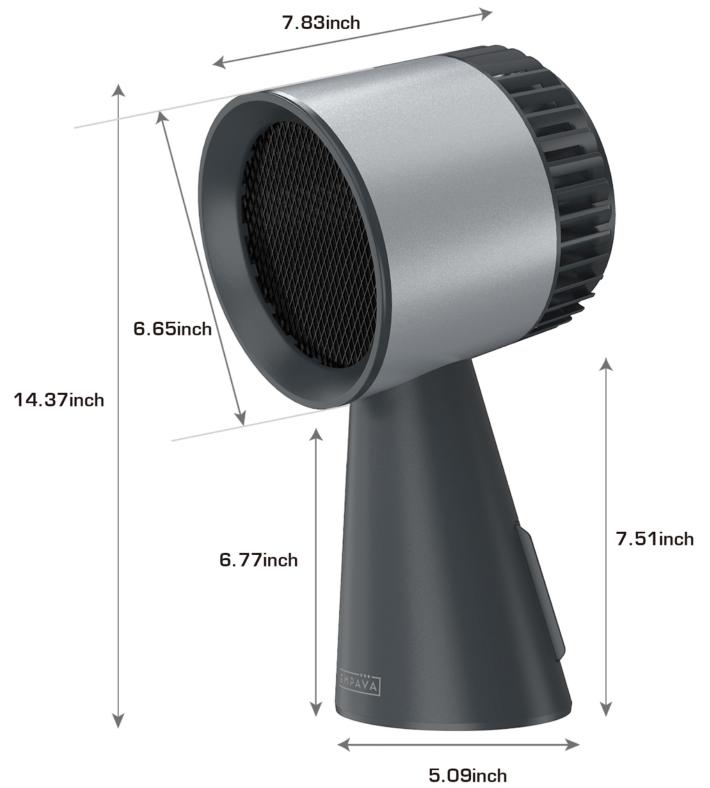

| Adapter Voltage  | AC100-240V  | Product Size | 7.83*6.65*14.37inch |
|------------------|-------------|--------------|---------------------|
| rated voltage    | DC 24V      | Filter size  | 5.51inch            |
| Power rating     | 24W         | Package Size | 9.25*7.87*16.14inch |
| operating mode   | 1,2,3 gears | Net weight   | 2,83lb              |
| Product Material | ABS/PC      | gross weight | 3.97 <b>l</b> b     |