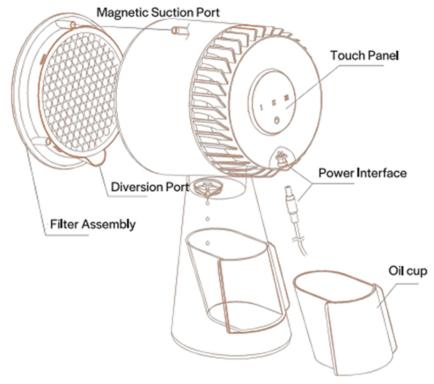

## Portable Countertop Ductless Range Hood

|               | Accessories list                                   |          |
|---------------|----------------------------------------------------|----------|
| Serial number | Serial number                                      | Quantity |
| 1             | Main unit (including filter component and oil cup) | 1        |
| 2             | Adapter power cord                                 | 1        |
| 3             | User manual                                        | 1        |
| 4             | Oil-absorbing cotton 13PCS                         |          |