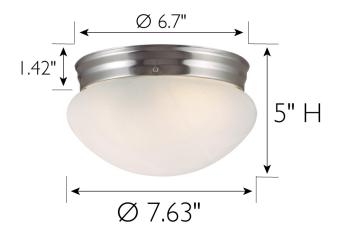

## **SPECIFICATIONS**

| MOUNTING:<br>SLOPED CEILING ADAPTABLE: | Flush Mount<br>No           | LED BRIGHTNESS (LUMENS):<br>LED COLOR CORRELATED TEMPERATURE (CCT): | N/A<br>N/A |
|----------------------------------------|-----------------------------|---------------------------------------------------------------------|------------|
| LAMP TYPE 1:                           | I lamp 60W Incandescent A19 | LED COLOR RENDERING INDEX (CRI):                                    | N/A        |
| BULB INCLUDED:                         | No                          | LED EFFICACY:                                                       | N/A        |
| WATTS PER BULB:                        | 60W                         | LED AVERAGE RATED LIFE:                                             | N/A        |
| TOTAL WATTAGE:                         | 60W                         |                                                                     |            |
| DIMMABLE:                              | Yes                         | ENERGY EFFICIENT:                                                   | No         |
| MATERIAL CONSTRUCTION:                 | Steel                       | LIGHTING AMPS:                                                      | N/A        |
| ASSEMBLED DIMENSIONS:                  | 5" H x 7.63" L x 7.63" D    | VOLTAGE:                                                            | 120V       |
| WEIGHT:                                | 2.15 lbs.                   |                                                                     |            |
|                                        |                             |                                                                     |            |
| BACKPLATE DIMENSIONS:                  | N/A                         |                                                                     |            |
| CANOPY/PLATE DIMENSIONS:               | 1.42" H × 6.7" L × 6.7" D   |                                                                     |            |
| GLASS/SHADE DIMENSIONS:                | 4.1" H × 7.64" L × 7.64" D  |                                                                     |            |
| GLASS/SHADE MATERIAL:                  | Glass                       |                                                                     |            |
| GLASS/SHADE TYPE:                      | Alabaster                   |                                                                     |            |
| GLASS/SHADE COLOR:                     | White                       |                                                                     |            |
|                                        |                             |                                                                     |            |
| WARRANTY:                              | 10-Year limited warranty    |                                                                     |            |