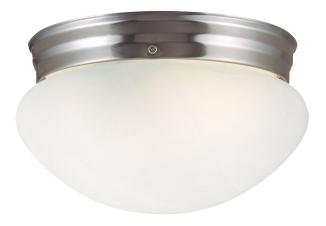

## Millbridge I-Light Ceiling Light Satin Nickel

## **SPECIFICATIONS**

| MOUNTING:<br>SLOPED CEILING ADAPTABLE: | Flush Mount<br>No           | LED BRIGHTNESS (LUMENS):<br>LED COLOR CORRELATED TEMPERATURE (CCT): | N/A<br>N/A |
|----------------------------------------|-----------------------------|---------------------------------------------------------------------|------------|
| LAMP TYPE 1:                           | I lamp 60W Incandescent A19 | LED COLOR RENDERING INDEX (CRI):                                    | N/A        |
| BULB INCLUDED:                         | No                          | LED EFFICACY:                                                       | N/A        |
| WATTS PER BULB:                        | 60W                         | LED AVERAGE RATED LIFE:                                             | N/A        |
| TOTAL WATTAGE:                         | 60W                         |                                                                     |            |
| DIMMABLE:                              | Yes                         | ENERGY EFFICIENT:                                                   | No         |
| MATERIAL CONSTRUCTION:                 | Steel                       | LIGHTING AMPS:                                                      | N/A        |
| ASSEMBLED DIMENSIONS:                  | 5" H x 7.63" L x 7.63" D    | VOLTAGE:                                                            | 120V       |
| WEIGHT:                                | 2.15 lbs.                   |                                                                     |            |
|                                        |                             |                                                                     |            |
| BACKPLATE DIMENSIONS:                  | N/A                         |                                                                     |            |
| CANOPY/PLATE DIMENSIONS:               | 1.42" H × 6.7" L × 6.7" D   |                                                                     |            |
| GLASS/SHADE DIMENSIONS:                | 4.1" H × 7.64" L × 7.64" D  |                                                                     |            |
| GLASS/SHADE MATERIAL:                  | Glass                       |                                                                     |            |
| GLASS/SHADE TYPE:                      | Alabaster                   |                                                                     |            |
| GLASS/SHADE COLOR:                     | White                       |                                                                     |            |
|                                        |                             |                                                                     |            |
| WARRANTY:                              | 10-Year limited warranty    |                                                                     |            |