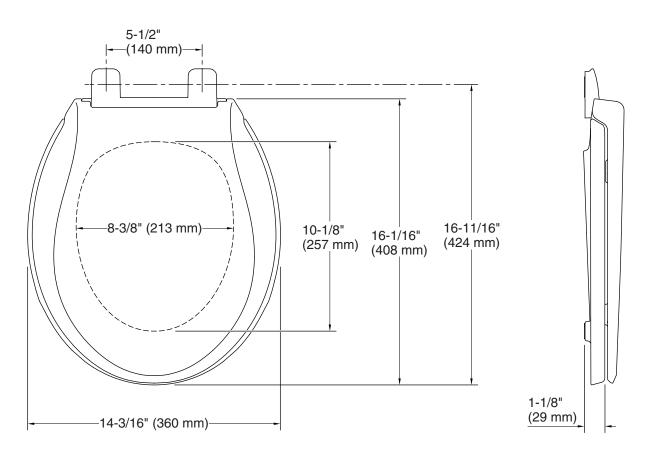

## **Technical Information**

All product dimensions are nominal.

Seat shape type: Round-front
Seat front type: Closed-front
Seat-mounting 5-1/2" (140 mm)

holes:

**Pressure/fixture Supply Requirements** 