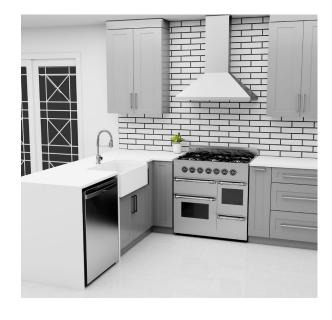

## LOFT RIDGE BLACK

| Colors — |      |  |
|----------|------|--|
| Black    | Gray |  |
| Sizes —  |      |  |

This edgy white subway adds a modern mix to a classic with its black ridged edges around the tile piece. This is perfect for those who want a thick grout line look and feel to their wall space. Use dark grout to keep the gout line thickness or a lighter shade for a third dimension.

## Specifications

**Piece Size:** 2.71-in x 9.44-in **Coverage/Pc:** 0.17 sqft/pc **Coverage/Box:** 10.68/sqft

Pieces/Box: 60

Tile Format: Loose Piece

Chip Size: 3" x 10"
Thickness: 0.314 mm

Material: Ceramic Finish: Matte

**Shade Variation:** V2 (slight variation) **Water Absorption**: Semi-vitreous

**Chemical Resistant: No** 

**PEI:** Not rated

| Tile Use |        |                  |                                                                     |                                                                                                                                 |  |
|----------|--------|------------------|---------------------------------------------------------------------|---------------------------------------------------------------------------------------------------------------------------------|--|
| Interior | ■ Wall | Floor Backsplash | ■ Shower/Wet Area ☐ Shower Flo                                      | ors Fireplace Surrounds                                                                                                         |  |
| Exterior | ☐ Wall | Floor            | according to TCNA guid                                              | Recommended uses only apply for properly installed material according to TCNA guidelines. All information is subject to change. |  |
|          |        |                  | Diaman and an entrance and a few than an anti-unclasted information |                                                                                                                                 |  |