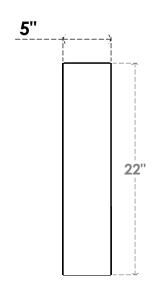

## ITEM NUMBER: BRCURO050X16000X22000TRARCPR

5"W X 16"D X 22"H TRADITIONAL ROUGH CEDAR WOODGRAIN OPEN TIMBERTHANE BRACE, PRIMED TAN

**SIDE PROFILE** 

**FRONT PROFILE** 

**ISOMETRIC** 

**EKENA MILLWORK** 2300 WEST MAIN ST. CLARKSVILLE, TX 75426 TOLL FREE: 866-607-0453 WWW.EKENAMILLWORK.COM