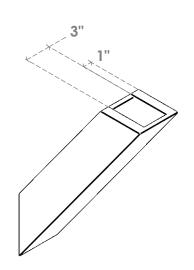

## ITEM NUMBER: BRCURO050X16000X22000TRARCPR

5"W X 16"D X 22"H TRADITIONAL ROUGH CEDAR WOODGRAIN OPEN TIMBERTHANE BRACE, PRIMED TAN

**SIDE PROFILE** 

**FRONT PROFILE** 

**ISOMETRIC** 

**EKENA MILLWORK** 2300 WEST MAIN ST. CLARKSVILLE, TX 75426 TOLL FREE: 866-607-0453 WWW.EKENAMILLWORK.COM