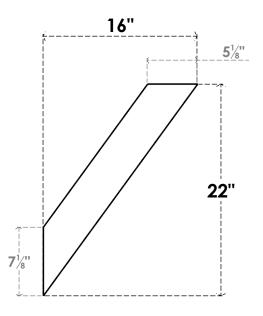

## ITEM NUMBER: BRCURO050X16000X22000TRARCPR

5"W X 16"D X 22"H TRADITIONAL ROUGH CEDAR WOODGRAIN OPEN TIMBERTHANE BRACE, PRIMED TAN

**SIDE PROFILE** 

**FRONT PROFILE** 

**ISOMETRIC** 

**EKENA MILLWORK** 2300 WEST MAIN ST. CLARKSVILLE, TX 75426 TOLL FREE: 866-607-0453 WWW.EKENAMILLWORK.COM