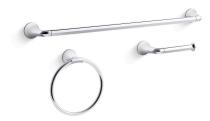

### Desette™ Three-piece bathroom accessory set K-REC29193

### Features

- Coordinating 24" (609 mm) towel bar, towel ring, and toilet paper holder
- Open-ended holder makes changing toilet paper quick and simple
- Coordinates with other products in the Desette collection