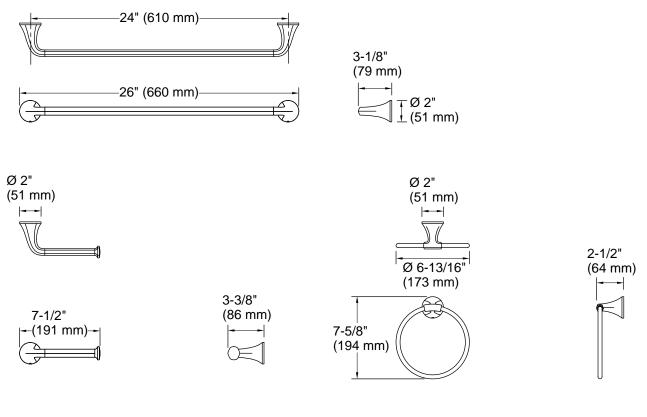

### **Technical Information**

All product dimensions are nominal. Material: Zinc, Stainless Steel