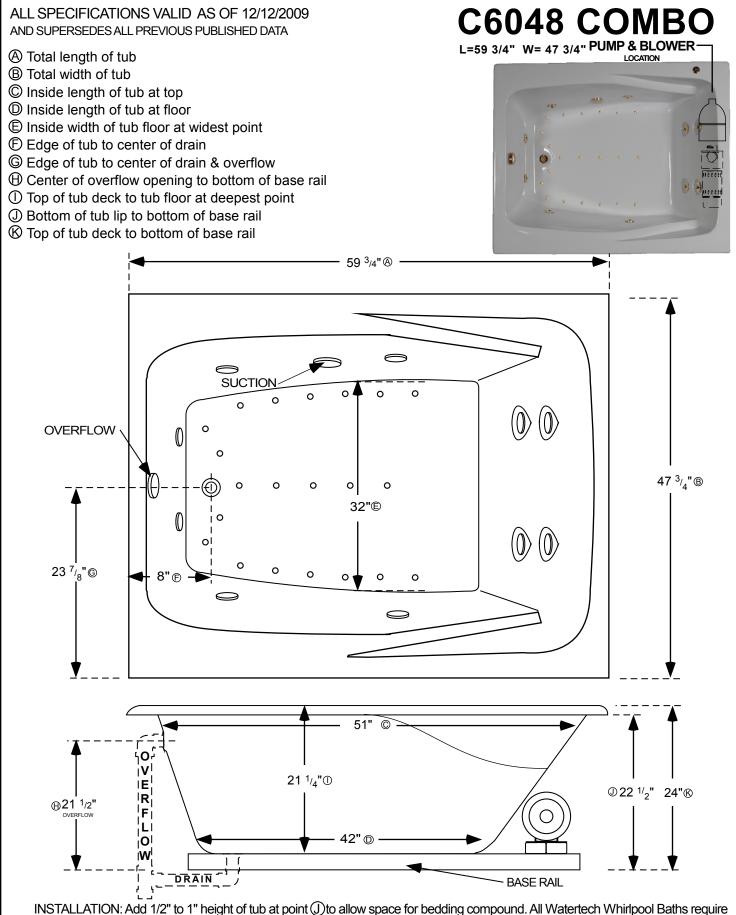

INSTALLATION: Add 1/2" to 1" height of tub at point (J) to allow space for bedding compound. All Watertech Whirlpool Baths require mortar to be placed under tub for tub bedding. Please measure tub before building tub cabinet. Drawing shows standard pump location for this tub. Custom pump locations available - please call Watertech Whirlpool Baths for details. Measurements are plus or minus 1/2", and are subject to change without notice. Filling this tub to the maximum may require an above average size or dedicated water heater. This data sheet supersedes all specifications published prior to this publication date.