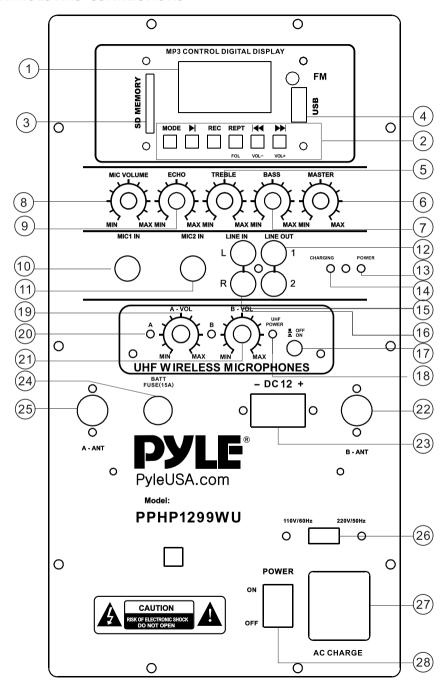

#### **CONTROLS AND CONNECTIONS**

1. LED Screen

2. Mp3 control

3. SD Card Slot

4. USB PORT

5. Treble Control

6. Volume Control: It is used to adjust the signal level from the Mp3 / Line input/Microphone

7. Bass control

8. Line Vol: It Is used to adjust the signal level from the RCA line input

9. ECHO EFFECT FOR MICROPHONE

10/11. Mic input

6.35mm Jack for a microphone input

12. RCA line output

13. Power **ON/OFF** LED

14. Battery quantity LED

15. RCA line input

16. B-VOL: It is used to adjust the signal level of B wireless microphone

17. Wireless microphone select: Press it to power **ON/OFF** the wireless microphone

18. Wireless Mic power LED

19. A-VOL: It is used to adjust the signal level of A wireless microhpne

20. Chanel A wireless Mic power LED

21. Chanel B wireless Mic power LED

22/25. Wireless microphone antenna

23. External Power: DC 12V Input

24. FUSE

26. Voltage switch

27. AC power: Connect the incorporated

Ac power cord

28. ON/OFF Power switch