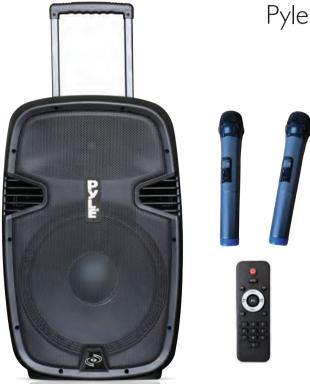

# PPHP1299WU

# Portable Hi-Power Wireless BT PA Loudspeaker System

with Built-in Rechargeable Battery, Includes (2) Microphones, 12" 1000 Watt

USER MANUAL

## Portable Hi-Power Wireless BT PA Loudspeaker System

with Built-in Rechargeable Battery, Includes (2) Microphones, 12" 1000 Watt

#### What's in the Box:

- PA Speaker
- (2) Wireless Handheld Microphones
- Attachable Mic Holders
- Attachable Rolling Wheels
- Remote Control
- Power/Charging Cable