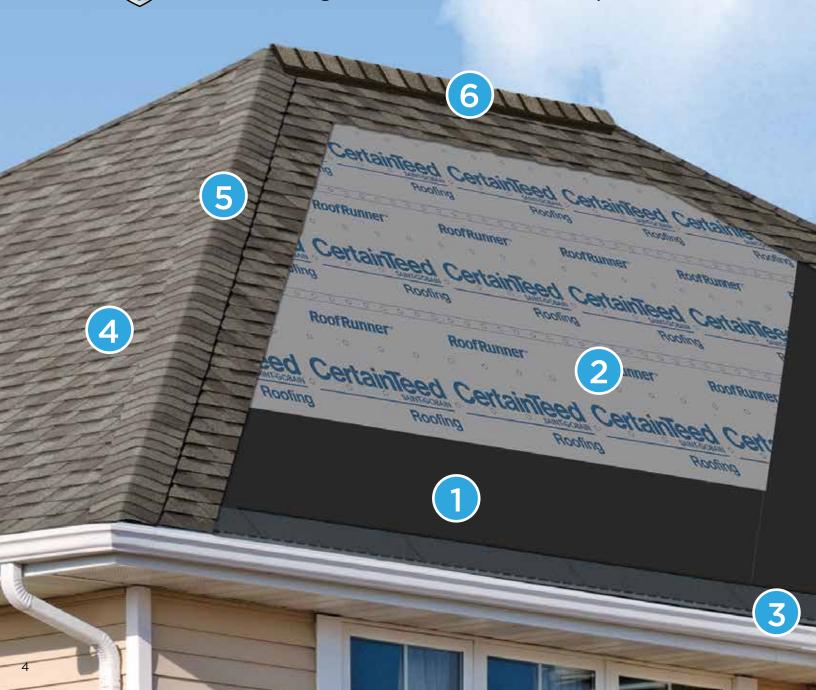

# Integrity Roof System System

and get the ultimate in roof performance!

#### A superior roof is stronger than the sum of its parts

Your roof should do more than shield the elements. It should protect your home, and more importantly, everything you care about.

The Integrity Roof System is designed to provide optimum performance, day after day, year after year. It's a full suite of roofing components engineered to complement each other and create an active defense against whatever gets in your home's way.

After all, the Integrity Roof System is backed by the power of CertainTeed – and better-quality components means you've got a roof system built to protect against even the most extreme conditions.

. Waterproofing Underlayment

Waterproofing shingle underlayment prevents leaks from wind-driven rain and ice dams

2. Water-Resistant Underlayment

High-performance underlayment provides a water-resistant layer over the roof deck and a secondary barrier against leaks

3. Starter Shingles

Perfect starts every time and designed to work in tandem with the roof shingles above

4. Roof Shingles

Choose the best, covered by the strongest warranty in the business

5. Hip & Ridge Caps

Perfect finish for hip and ridge lines, complementing all CertainTeed shingles

6. Roof Ventilation

Engineered for ideal roof ventilation especially when matched with CertainTeed Intake Vents