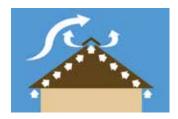

#### ATTIC VENTILATION

Proper attic ventilation systems allow a continuous flow of outside air through the attic, creating cooler attics in the summer and drier attics in the winter. Attic ventilation consist of a balanced system of **air intake** at the eaves or soffits at the bottom of the attic space and **air exhaust** through the ridge at the peak of the roof.

Filtered Ridge Vent