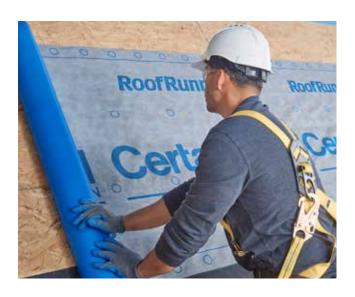

#### **ROOFRUNNER®**

Lightweight synthetic polymer-based underlayment outperforms felt and outclasses other synthetics. Designed for use on roof decks as a water-resistant layer beneath asphalt roofing shingles, this scrim-reinforced underlayment includes a special top surface treatment that provides excellent slip resistance, even when wet. Large roll size — 4ft wide x 250 ft long — speeds application.