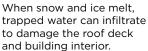

#### WINTERGUARD®

WinterGuard is installed under shingled roofing to prevent water damage from ice dams, as well as wind-driven rain.

WinterGuard Sand is designed for use on roof decks as a waterproofing underlayment beneath shingle, slate and tile roofs to prevent leakage due to water backup from ice dams or wind-driven rain. WinterGuard is most commonly used in critical areas such as roof eaves, valleys and low-slope applications.