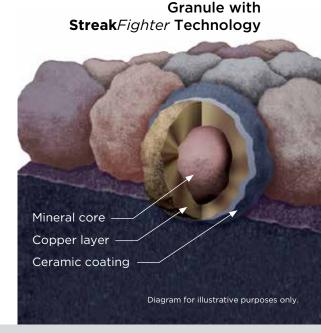

## **Streak**Fighter®

**Algae Resistance** 

## THE ULTIMATE IN STAIN PROTECTION.

Those streaks you see on other roofs in your neighborhood? That's algae, and it's a common eyesore on roofing throughout North America. CertainTeed's StreakFighter technology uses the power of science to repel algae before it can take hold and spread. StreakFighter's granular blend includes naturally algaeresistant copper, helping your roof maintain its curb appeal and look beautiful for years to come.