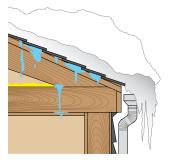

andmark Series shingles. Rather than cutting expensive field shingles to use as starters, you can save time and money by starting with Swiftstart.

- Code-compliant, meets min. 2" headlap requirement for metric shingles; many competing products do not
- Each 18-piece bundle covers 116 lineal ft.
- Recommended for use to obtain enhanced warranties



#### ATTIC VENTILATION

Proper attic ventilation systems allow a continuous flow of outside air through the attic, creating cooler attics in the summer and drier attics in the winter. Attic ventilation consist of a balanced system of **air intake** at the eaves or soffits at the bottom of the attic space and **air exhaust** through the ridge at the peak of the roof.









Filtered Ridge Vent



## Underlayment Protection

#### WINTERGUARD®







WinterGuard is installed under shingled roofing to prevent water damage from ice dams, as well as wind-driven rain.

WinterGuard Sand is designed for use on roof decks as a waterproofing underlayment beneath shingle, slate and tile roofs to prevent leakage due to water backup from ice dams or wind-driven rain. WinterGuard is most commonly used in critical areas such as roof eaves, valleys and low-slope applications.

WinterGuard is classified by Underwriters Laboratories (UL) to be a suitable underlayment for use in any UL Class A, B or C fire rated shingle system, and it is manufactured to meet ASTM D1970.

#### **ROOFRUNNER®**

Lightweight synthetic polymer-based underlayment outperforms felt and outclasses other synthetics. Designed for use on roof decks as a water-resistant layer