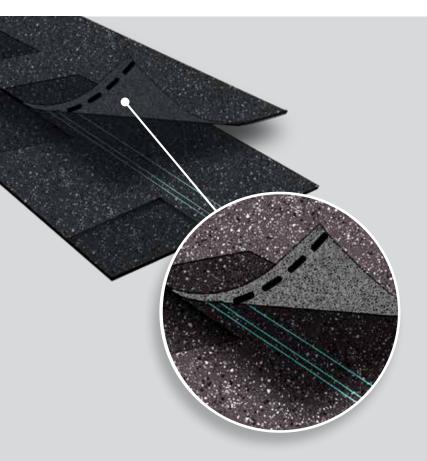

## **Certa**Seal®

**Uplift Protection** 

**Certa**Seal® is a fast-activating modified asphalt sealant with a 20-year record of proven performance. Designed to seal shingles together upon installation, it protects roofs from wind uplift and shingle blow-off so that homes stay safe and dry. It's also engineered to remain flexible after installation, unlike harder sealants that can dry out and crack over time.

## QuadraBond®

**Advanced Layering** 

CertainTeed's specially formulated adhesive adheres shingle layers at four points, more than any other manufacturer. This superior bond provides greater protection against shingle delamination to maximize performance over the life of the shingle in any climate.