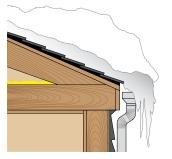

#### WINTERGUARD®

WinterGuard is installed under shingled roofing to prevent water damage from ice dams, as well as wind-driven rain.

WinterGuard Sand is designed for use on roof decks as a waterproofing underlayment beneath shingle, slate and tile roofs to prevent leakage due to water backup from ice dams or wind-driven rain. WinterGuard is most commonly used in critical areas such as roof eaves, valleys and low-slope applications.

WinterGuard is classified by Underwriters Laboratories (UL) to be a suitable underlayment for use in any UL Class A, B or C fire rated shingle system, and it is manufactured to meet ASTM D1970.