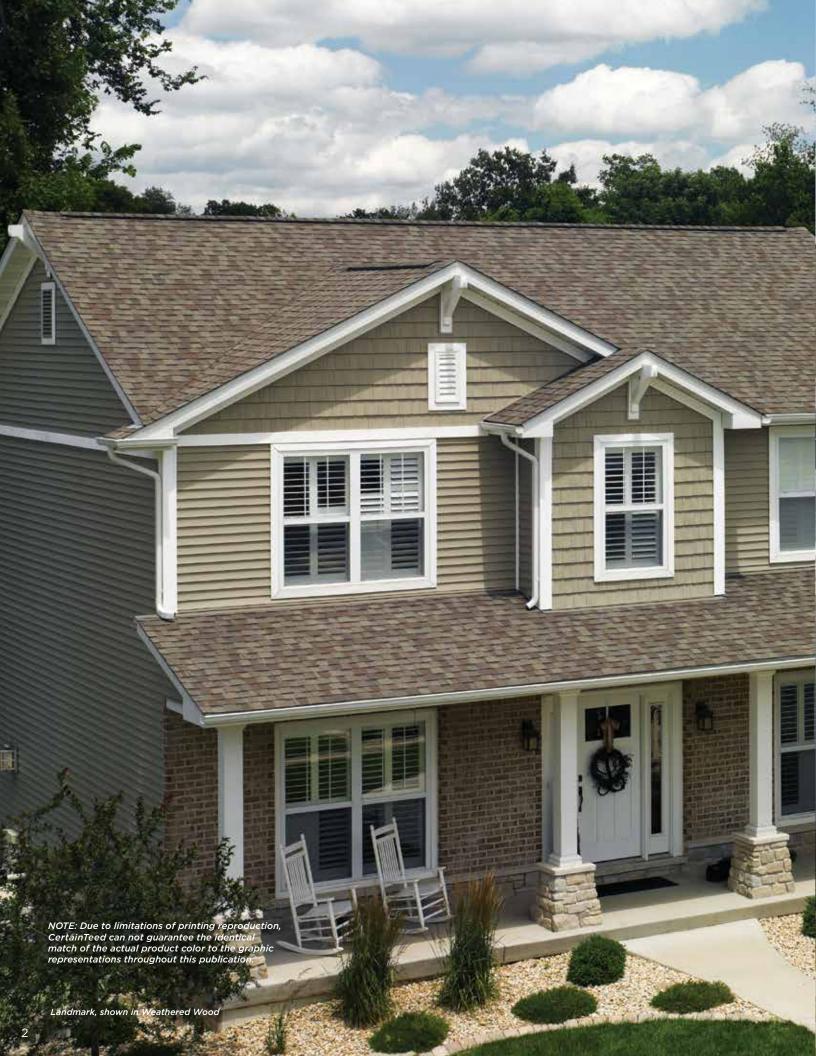

### LANDMARK®

- Two-piece laminated fiberglass-based construction
- Classic shades and dimensional appearance of natural wood or slate
- Lifetime limited transferable warranty\*
- 10-year **Streak**Fighter<sup>®</sup> algae-resistance warranty
- NailTrak® extra-wide nailing area for accurate installation
- 10-year SureStart™ protection
- 15-year 110 mph wind-resistance warranty
- Wind warranty upgrade to 130 mph available. CertainTeed starter and CertainTeed hip and ridge required
- CertainTeed Starter and hip and ridge accessory available (see details in back of brochure)
- \* See warranty for specific details and limitations.