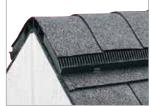

#### ATTIC VENTILATION

Proper attic ventilation systems allow a continuous flow of outside air through the attic, creating cooler attics in the summer and drier attics in the winter. Attic ventilation consist of a balanced system of **air intake** at the eaves or soffits at the bottom of the attic space and **air exhaust** through the ridge at the peak of the roof.

Filtered Ridge Vent