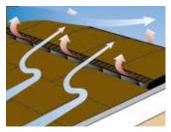

#### ATTIC VENTILATION

Proper attic ventilation systems allow a continuous flow of outside air through the attic, creating cooler attics in the summer and drier attics in the winter. Attic ventilation consist of a balanced system of **air intake** at the eaves or soffits at the bottom of the attic space and **air exhaust** through the ridge at the peak of the roof.

Filtered Ridge Vent