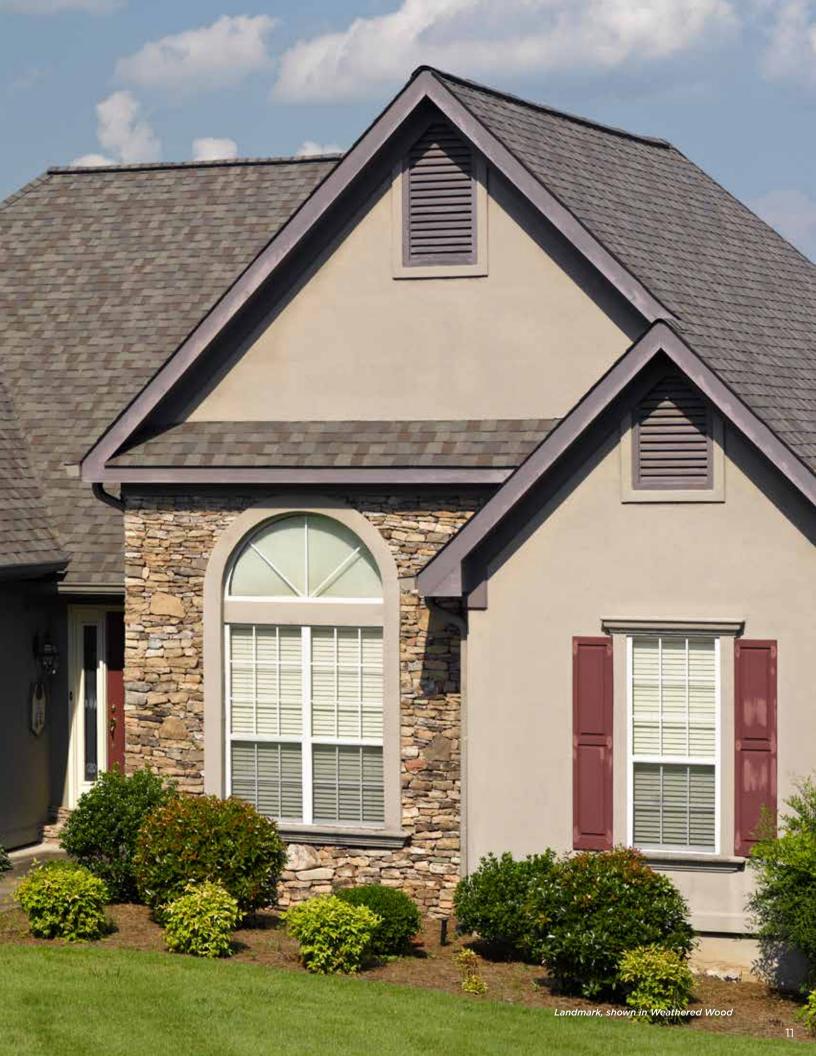

### LANDMARK®

- Two-piece laminated fiberglass-based construction
- Classic shades and dimensional appearance of natural wood or slate
- Lifetime limited transferable warranty\*
- 10-year **Streak**Fighter<sup>®</sup> algae-resistance warranty
- NailTrak® extra-wide nailing area for accurate installation
- 10-year SureStart™ protection
- 15-year 110 mph wind-resistance warranty
- Wind warranty upgrade to 130 mph available. CertainTeed starter and CertainTeed hip and ridge required
- CertainTeed Starter and hip and ridge accessory available (see details in back of brochure)
- \* See warranty for specific details and limitations.