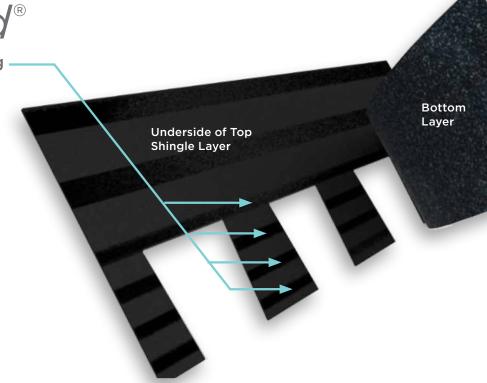

### LANDMARK®

- Two-piece laminated fiberglass-based construction
- Classic shades and dimensional appearance of natural wood or slate
- Lifetime limited transferable warranty\*
- 10-year **Streak**Fighter<sup>®</sup> algae-resistance warranty
- NailTrak® extra-wide nailing area for accurate installation
- 10-year SureStart™ protection
- 15-year 110 mph wind-resistance warranty
- Wind warranty upgrade to 130 mph available. CertainTeed starter and CertainTeed hip and ridge required
- CertainTeed Starter and hip and ridge accessory available (see details in back of brochure)
- \* See warranty for specific details and limitations.