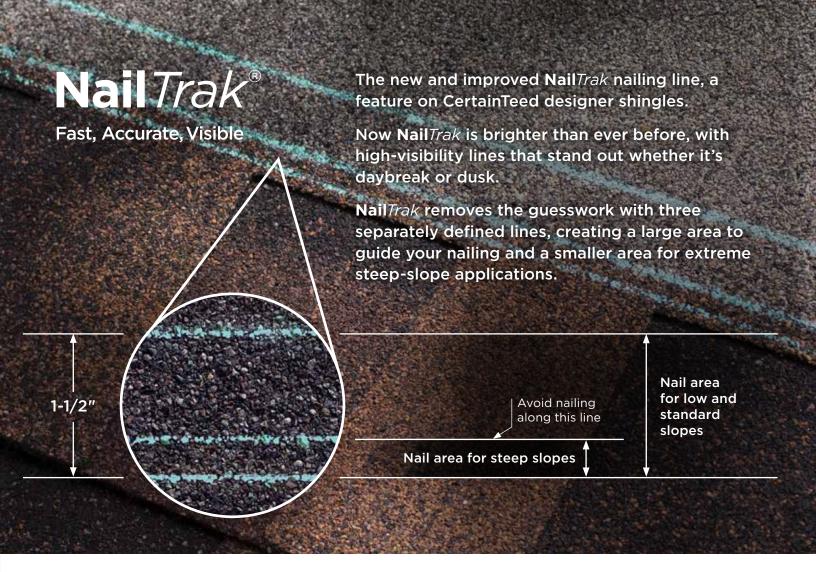

### LANDMARK®

- Two-piece laminated fiberglass-based construction
- Classic shades and dimensional appearance of natural wood or slate
- Lifetime limited transferable warranty\*
- 10-year **Streak**Fighter<sup>®</sup> algae-resistance warranty
- NailTrak® extra-wide nailing area for accurate installation
- 10-year SureStart™ protection
- 15-year 110 mph wind-resistance warranty
- Wind warranty upgrade to 130 mph available. CertainTeed starter and CertainTeed hip and ridge required
- CertainTeed Starter and hip and ridge accessory available (see details in back of brochure)
- \* See warranty for specific details and limitations.