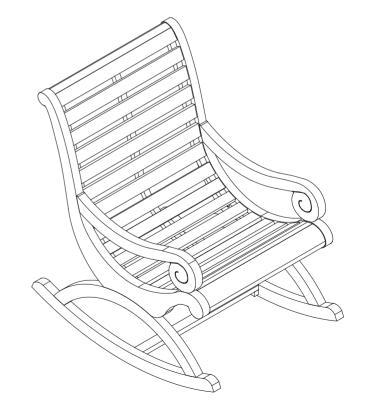

Estimated Assembly Time: 30 minutes.

Tools Required for Assembly (included): Allen Key

Attached (A) into (B) and using (H1) to put on the hole (H2) tinghten (H4)

(A) & (B) that ached to seat frame (E) and backest) (toghten by (H4)