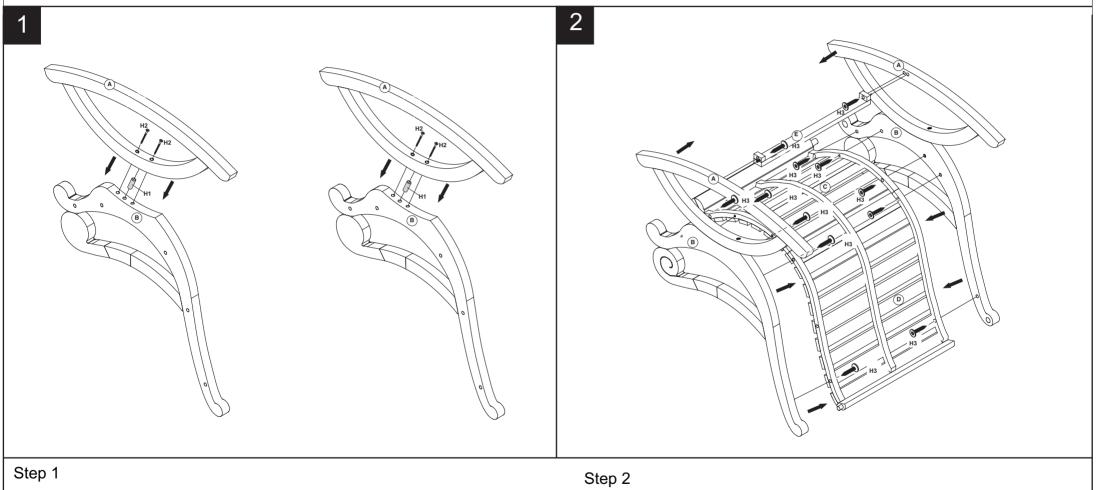

Estimated Assembly Time: 30 minutes.

Tools Required for Assembly (included): Allen Key

Attached (A) into (B) and using (H1) to put on the hole (H2) tinghten (H4)

(A) & (B) that ached to seat frame (E) and backest) (toghten by (H4)