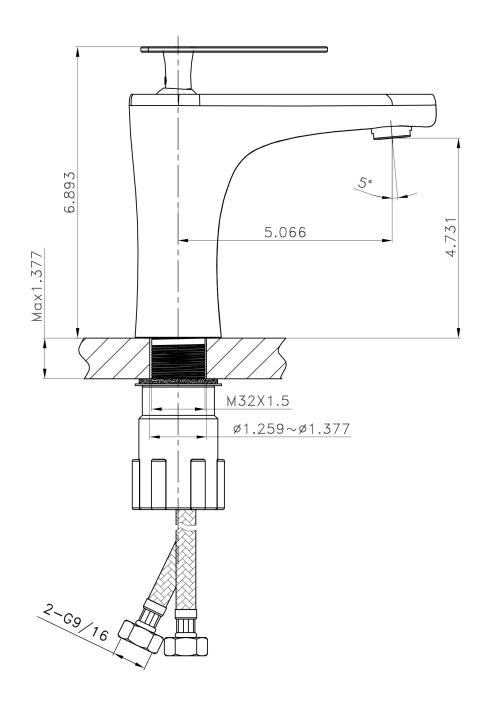

## Feature(s):

- THIS PRODUCT INCLUDE(S): 1x bathroom undermount sink in biscuit color (539), 1x bathroom sink faucet in chrome color (1782), 1x bathroom sink drain in chrome color (1795).
- This product is a bundle (set of multiple products).
- This bathroom undermount sink set features a oval shape with a transitional style.
- This product is made for undermount installation.
- DIY installation instructions are included in the box.
- Comes with an overflow for safety.
- This bathroom undermount sink set features 1 sink.
- The color of the undermount sink is biscuit.
- This bathroom undermount sink set is made with ceramic.
- CUPC certified.
- Most city inspectors require the use of certified products to get approval.
- The primary color of this product is biscuit and it comes with chrome hardware.
- Smooth non-porous surface; prevents from discoloration and fading.
- Double fired and glazed for durability and stain resistance.
- 1.75-in. standard USA-Canada drain opening.
- Sink cut-out included in the box.
- It is highly recommended that you wait for the sink to physically arrive before proceeding with any cut-outs.
- Constructed with lead-free brass, ensuring strength and durability.
- Solid bulky brass feel (not cheap and light).
- 19.5-in. Width (left to right).
- 16.25-in. Depth (back to front).
- 9-in. Height (top to bottom).
- All dimensions are nominal.
- This product can usually be shipped out in 1 day.
- Quality control approved in Canada.
- Each box on your order is physically opened-up and inspected to make sure only the highest quality product is shipped.
- We take and store photos of every single quality audit of every single order we ship.
- You can see them when you track your order on our website.