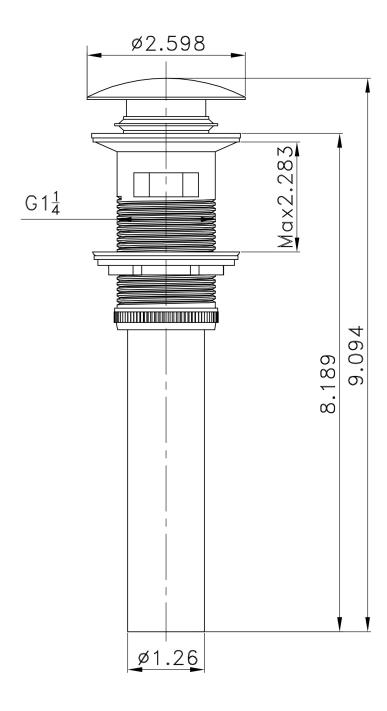

<sup>\*</sup>Estimated as of 22 Apr 2022 10:48 AM.

Quality control approved in Canada. Each box on your order is physically opened-up and inspected to make sure only the highest quality product is shipped. We take and store photos of every single quality audit of every single order we ship. You can see them when you track your order on our website. This product is a group of multiple products. It features a oval shape. This bathroom undermount sink set is designed to be installed as a undermount bathroom undermount sink set. It is constructed with ceramic. This bathroom undermount sink set comes with a enamel glaze finish in Biscuit color. This transitional bathroom undermount sink set product is CUPC certified. It is designed for a 1 hole faucet.

## Feature(s):

- THIS PRODUCT INCLUDE(S): 1x bathroom undermount sink in biscuit color (539), 1x bathroom sink faucet in chrome color (1782), 1x bathroom sink drain in chrome color (1795).
- This product is a bundle (set of multiple products).
- This bathroom undermount sink set features a oval shape with a transitional style.
- This product is made for undermount installation.
- DIY installation instructions are included in the box.
- Comes with an overflow for safety.
- This bathroom undermount sink set features 1 sink.
- The color of the undermount sink is biscuit.
- This bathroom undermount sink set is made with ceramic.
- CUPC certified.
- Most city inspectors require the use of certified products to get approval.
- The primary color of this product is biscuit and it comes with chrome hardware.
- Smooth non-porous surface; prevents from discoloration and fading.
- Double fired and glazed for durability and stain resistance.
- 1.75-in. standard USA-Canada drain opening.
- Sink cut-out included in the box.
- It is highly recommended that you wait for the sink to physically arrive before proceeding with any cut-outs.
- Constructed with lead-free brass, ensuring strength and durability.
- Solid bulky brass feel (not cheap and light).
- 19.5-in. Width (left to right).
- 16.25-in. Depth (back to front).
- 9-in. Height (top to bottom).
- All dimensions are nominal.
- This product can usually be shipped out in 1 day.
- Quality control approved in Canada.
- Each box on your order is physically opened-up and inspected to make sure only the highest quality product is shipped.
- We take and store photos of every single quality audit of every single order we ship.
- You can see them when you track your order on our website.

| Product ID:              | 1795                         |
|--------------------------|------------------------------|
| Product Type:            | Bathroom Undermount Sink Set |
| Shape:                   | Oval                         |
| Install Type:            | Undermount                   |
| Faucet Drilling:         | 1 Hole                       |
| Overflow:                | Yes                          |
| Num Of Sinks:            | 1                            |
| Includes Faucets:        | Yes                          |
| Includes Drains:         | Yes                          |
| Undermount Sinks Color:  | Biscuit                      |
| Width Group:             | 10-in 19-in.                 |
| Material:                | Ceramic                      |
| Certification:           | CUPC                         |
| Style:                   | Transitional                 |
| Finish:                  | Enamel Glaze                 |
| Hardware Color:          | Chrome                       |
| Color:                   | Biscuit                      |
| Recommended Ship Method: | SP                           |