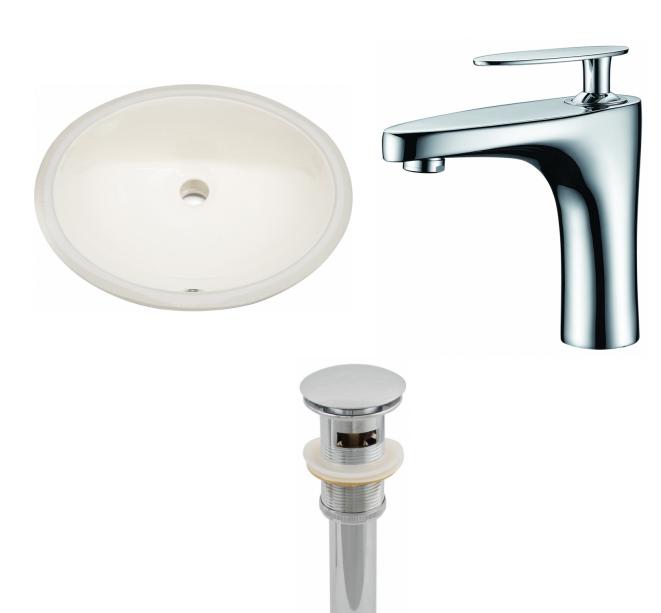

<sup>\*</sup>Estimated as of 22 Apr 2022 10:48 AM.

Quality control approved in Canada. Each box on your order is physically opened-up and inspected to make sure only the highest quality product is shipped. We take and store photos of every single quality audit of every single order we ship. You can see them when you track your order on our website. This product is a group of multiple products. It features a oval shape. This bathroom undermount sink set is designed to be installed as a undermount bathroom undermount sink set. It is constructed with ceramic. This bathroom undermount sink set comes with a enamel glaze finish in Biscuit color. This transitional bathroom undermount sink set product is CUPC certified. It is designed for a 1 hole faucet.

## Feature(s):

- THIS PRODUCT INCLUDE(S): 1x bathroom undermount sink in biscuit color (539), 1x bathroom sink faucet in chrome color (1782), 1x bathroom sink drain in chrome color (1795).
- This product is a bundle (set of multiple products).
- This bathroom undermount sink set features a oval shape with a transitional style.
- This product is made for undermount installation.
- DIY installation instructions are included in the box.
- Comes with an overflow for safety.
- This bathroom undermount sink set features 1 sink.
- The color of the undermount sink is biscuit.
- This bathroom undermount sink set is made with ceramic.
- CUPC certified.
- Most city inspectors require the use of certified products to get approval.
- The primary color of this product is biscuit and it comes with chrome hardware.
- Smooth non-porous surface; prevents from discoloration and fading.
- Double fired and glazed for durability and stain resistance.
- 1.75-in. standard USA-Canada drain opening.
- Sink cut-out included in the box.
- It is highly recommended that you wait for the sink to physically arrive before proceeding with any cut-outs.
- Constructed with lead-free brass, ensuring strength and durability.
- Solid bulky brass feel (not cheap and light).
- 19.5-in. Width (left to right).
- 16.25-in. Depth (back to front).
- 9-in. Height (top to bottom).
- All dimensions are nominal.
- This product can usually be shipped out in 1 day.
- Quality control approved in Canada.
- Each box on your order is physically opened-up and inspected to make sure only the highest quality product is shipped.
- We take and store photos of every single quality audit of every single order we ship.
- You can see them when you track your order on our website.