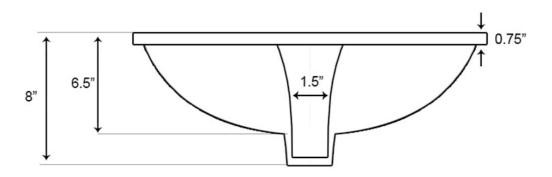

## Feature(s):

- THIS PRODUCT INCLUDE(S): 1x bathroom undermount sink in biscuit color (539), 1x bathroom sink faucet in chrome color (1782), 1x bathroom sink drain in chrome color (1795).
- This product is a bundle (set of multiple products).
- This bathroom undermount sink set features a oval shape with a transitional style.
- This product is made for undermount installation.
- DIY installation instructions are included in the box.
- Comes with an overflow for safety.
- This bathroom undermount sink set features 1 sink.
- The color of the undermount sink is biscuit.
- This bathroom undermount sink set is made with ceramic.
- CUPC certified.
- Most city inspectors require the use of certified products to get approval.
- The primary color of this product is biscuit and it comes with chrome hardware.
- Smooth non-porous surface; prevents from discoloration and fading.
- Double fired and glazed for durability and stain resistance.
- 1.75-in. standard USA-Canada drain opening.
- Sink cut-out included in the box.
- It is highly recommended that you wait for the sink to physically arrive before proceeding with any cut-outs.
- Constructed with lead-free brass, ensuring strength and durability.
- Solid bulky brass feel (not cheap and light).
- 19.5-in. Width (left to right).
- 16.25-in. Depth (back to front).
- 9-in. Height (top to bottom).
- All dimensions are nominal.
- This product can usually be shipped out in 1 day.
- Quality control approved in Canada.
- Each box on your order is physically opened-up and inspected to make sure only the highest quality product is shipped.
- We take and store photos of every single quality audit of every single order we ship.
- You can see them when you track your order on our website.