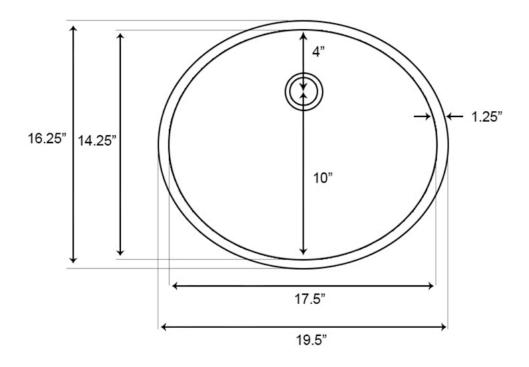

## Feature(s):

- THIS PRODUCT INCLUDE(S): 1x bathroom undermount sink in biscuit color (539), 1x bathroom sink faucet in chrome color (1782), 1x bathroom sink drain in chrome color (1795).
- This product is a bundle (set of multiple products).
- This bathroom undermount sink set features a oval shape with a transitional style.
- This product is made for undermount installation.
- DIY installation instructions are included in the box.
- Comes with an overflow for safety.
- This bathroom undermount sink set features 1 sink.
- The color of the undermount sink is biscuit.
- This bathroom undermount sink set is made with ceramic.
- CUPC certified.
- Most city inspectors require the use of certified products to get approval.
- The primary color of this product is biscuit and it comes with chrome hardware.
- Smooth non-porous surface; prevents from discoloration and fading.
- Double fired and glazed for durability and stain resistance.
- 1.75-in. standard USA-Canada drain opening.
- Sink cut-out included in the box.
- It is highly recommended that you wait for the sink to physically arrive before proceeding with any cut-outs.
- Constructed with lead-free brass, ensuring strength and durability.
- Solid bulky brass feel (not cheap and light).
- 19.5-in. Width (left to right).
- 16.25-in. Depth (back to front).
- 9-in. Height (top to bottom).
- All dimensions are nominal.
- This product can usually be shipped out in 1 day.
- Quality control approved in Canada.
- Each box on your order is physically opened-up and inspected to make sure only the highest quality product is shipped.
- We take and store photos of every single quality audit of every single order we ship.
- You can see them when you track your order on our website.

| Product ID:              | 1795                         |
|--------------------------|------------------------------|
| Product Type:            | Bathroom Undermount Sink Set |
| Shape:                   | Oval                         |
| Install Type:            | Undermount                   |
| Faucet Drilling:         | 1 Hole                       |
| Overflow:                | Yes                          |
| Num Of Sinks:            | 1                            |
| Includes Faucets:        | Yes                          |
| Includes Drains:         | Yes                          |
| Undermount Sinks Color:  | Biscuit                      |
| Width Group:             | 10-in 19-in.                 |
| Material:                | Ceramic                      |
| Certification:           | CUPC                         |
| Style:                   | Transitional                 |
| Finish:                  | Enamel Glaze                 |
| Hardware Color:          | Chrome                       |
| Color:                   | Biscuit                      |
| Recommended Ship Method: | SP                           |