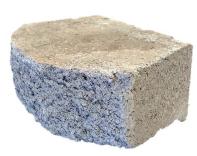

**Unit Dimensions:** 

4" H x 11.5" L x 7.5" D

(101.6mm x 292.1mm x 190.5mm)

Weight: 22.5 lbs. (10.2 kg)

Units/sq. ft.: 3.13 units