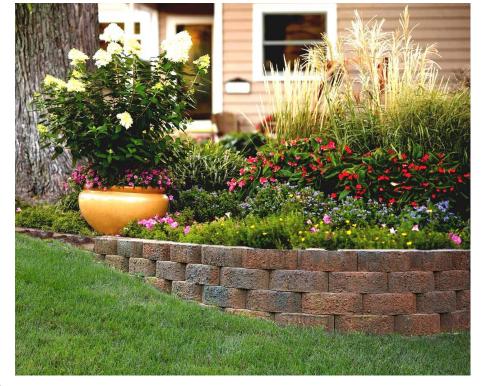

## **USE & CARE GUIDE**

Soft, natural texture blends seamlessly with any landscape. A rear-lip connection means no special tools or mortar required for installation. Easily create tree rings, tiered walls, garden and flower beds. Ideal for retaining walls up to 2 feet high. Color, dimensions, weight and textures may vary slightly due to natural materials used during manufacturing; check your local store for precise information.

#### Use for:

- Retaining walls up to 2' high (609.6mm)
- Straight & curved walls
- Fire pits
- **Tree Rings**
- Planter beds
- Garden Borders
- Edging