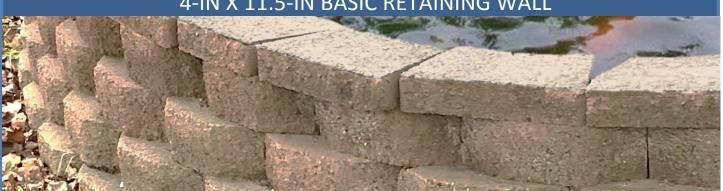

## 4-IN X 11.5-IN BASIC RETAINING WALL

## **USE & CARE GUIDE**

Soft, natural texture blends seamlessly with any landscape. A rear-lip connection means no special tools or mortar required for installation. Easily create tree rings, tiered walls, garden and flower beds. Ideal for retaining walls up to 2 feet high. Color, dimensions, weight and textures may vary slightly due to natural materials used during manufacturing; check your local store for precise information.