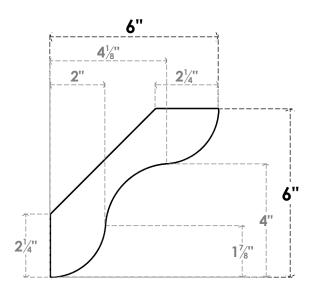

## ITEM NUMBER: BRCURO030X06000X06000CARRCPR

3"W X 6"D X 6"H CARMEL ROUGH CEDAR WOODGRAIN OPEN TIMBERTHANE BRACE, PRIMED TAN

**SIDE PROFILE** 

**FRONT PROFILE** 

**ISOMETRIC** 

**EKENA MILLWORK** 2300 WEST MAIN ST. CLARKSVILLE, TX 75426 TOLL FREE: 866-607-0453 WWW.EKENAMILLWORK.COM