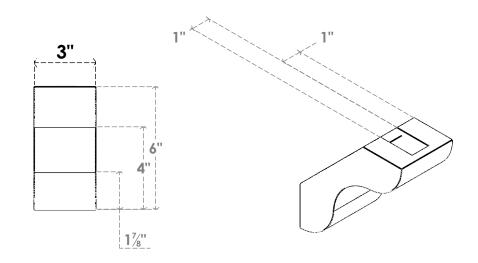

## ITEM NUMBER: BRCURO030X06000X06000CARRCPR

3"W X 6"D X 6"H CARMEL ROUGH CEDAR WOODGRAIN OPEN TIMBERTHANE BRACE, PRIMED TAN

**SIDE PROFILE** 

**FRONT PROFILE** 

**ISOMETRIC** 

**EKENA MILLWORK** 2300 WEST MAIN ST. CLARKSVILLE, TX 75426 TOLL FREE: 866-607-0453 WWW.EKENAMILLWORK.COM