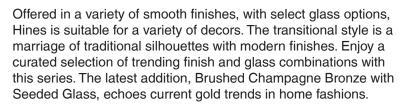

3118-BA4 CH-OP

UPC: 844375108912

4 Light Bath Vanity

| Fixture Finish:     | Chrome                     |                                   |
|---------------------|----------------------------|-----------------------------------|
| Glass/Shade Finish: | Opal Glass                 |                                   |
| Materials:          | Steel                      | Glass                             |
| Fixture Width:      | 34.5"                      | 87.63cm                           |
| Fixture Height:     | 8.75"                      | 22.225cm                          |
| Min - Max Height:   | 8.25"                      | 20.955cm                          |
| Glass Diameter:     | 6.875"                     | 17.4625cm                         |
| Glass Height:       | 4.75"                      | 12.065cm                          |
| Canopy/Backplate:   | 32.5"L x 4.5"H x 0.75"E    | 82.55cm L x 11.43cm H x 1.905cm E |
| Chain:              | NA                         |                                   |
| Rod:                | NA                         | NA                                |
| Wire:               | 8"                         | 20.32cm                           |
| Bulb Type:          | Incandescent, Type A       |                                   |
| Wattage:            | 4 x 60W(M)                 |                                   |
| Voltage:            | 120                        |                                   |
| Install Position:   | Not Reversible - Down Only |                                   |
| Approved Location:  | Damp Location              |                                   |

| Sloped Ceiling:   | No  |
|-------------------|-----|
| ADA:              | No  |
| Close-to-ceiling: | No  |
| Bulbs Included:   | No  |
| Dimmable:         | Yes |

- Offered in multiple finishes
- · Pivoting feature allows for directional lighting