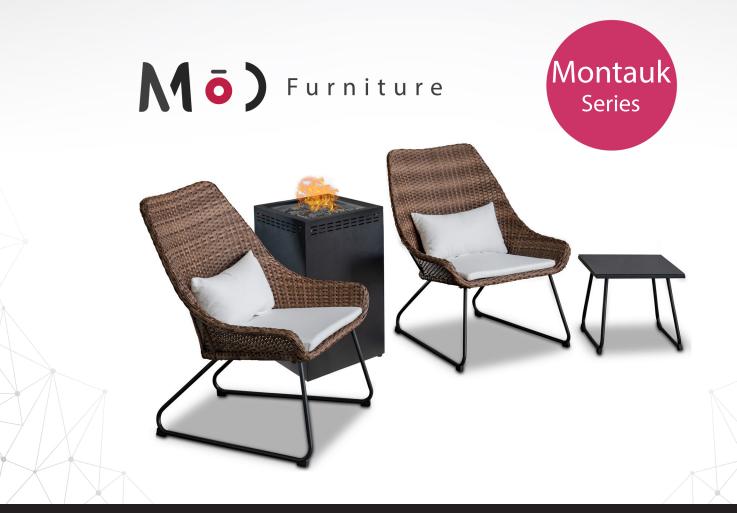

Alert the group text—everyone is invited to try out your new fire pit! This 4-piece Montauk patio set by Mōd includes two scoop chairs, a 15-inch square side table, and a column fire pit. Perfect for the small outdoor space that double as your own personal slice of the great outdoors, this chat set saves on space but really brings the heat, 40,000 BTUs to be exact. The scoop chairs are made with a transitional two-toned weave and topped with matching cushions and lumbar pillow for additional comfort and a pop of contrast. Bring the best part of camping—hanging out in front of a fire with your friends—into your backyard, without losing any of your creature comforts of home. (Shout out to indoor plumbing!)

## Features

- 4-piece fire pit chat set from the Mod collection
- Set includes 2 woven scoop chairs, 15-in. square side table, and column fire pit
- Furniture is lightweight and easy to clean and maintain
- Rust-resistant steel frames treated for weather protection
- · Two-tone polyethylene resin weave blends well with other decor
- Durable spun polyester seat cushions and lumber pillows resist wear and tear
- 40,000 BTU LP gas fire pit with lava rocks, push-button ignition, and flame control
- 16-in. square column-shaped fire pit constructed with steel
- Concealed tank storage with easy-access door
- Fabric color: White