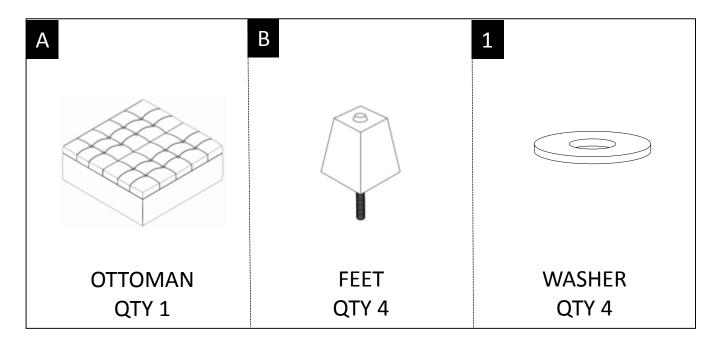

#### PARTS and HARDWARE DESCRIPTION

**NEED HELP?** For help with assembly or if you are missing a part, Please call customer service at 1-866-518-0120 ext. 262 (9 am to 4 pm EST)