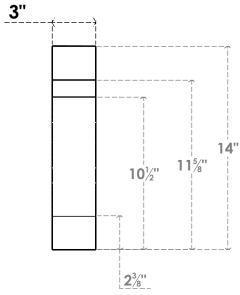

## ITEM NUMBER: BRCURO030X14000X14000MRCRCPR

3"W X 14"D X 14"H MERCED ROUGH CEDAR WOODGRAIN OPEN TIMBERTHANE BRACE, PRIMED TAN

SIDE PROFILE

**FRONT PROFILE** 

**ISOMETRIC** 

GENERATED DATE: 04/05/2023

**EKENA MILLWORK** 2300 WEST MAIN ST. CLARKSVILLE, TX 75426 TOLL FREE: 866-607-0453 WWW.EKENAMILLWORK.COM