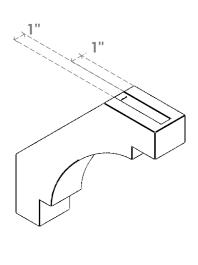

## ITEM NUMBER: BRCURO030X14000X14000MRCRCPR

3"W X 14"D X 14"H MERCED ROUGH CEDAR WOODGRAIN OPEN TIMBERTHANE BRACE, PRIMED TAN

SIDE PROFILE

**FRONT PROFILE** 

**ISOMETRIC** 

GENERATED DATE: 04/05/2023

**EKENA MILLWORK** 2300 WEST MAIN ST. CLARKSVILLE, TX 75426 TOLL FREE: 866-607-0453 WWW.EKENAMILLWORK.COM