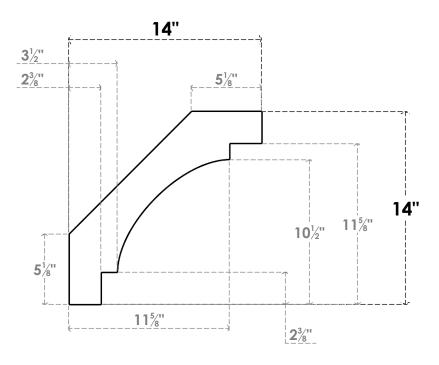

## ITEM NUMBER: BRCURO030X14000X14000MRCRCPR

3"W X 14"D X 14"H MERCED ROUGH CEDAR WOODGRAIN OPEN TIMBERTHANE BRACE, PRIMED TAN

SIDE PROFILE

**FRONT PROFILE** 

**ISOMETRIC** 

GENERATED DATE: 04/05/2023

**EKENA MILLWORK** 2300 WEST MAIN ST. CLARKSVILLE, TX 75426 TOLL FREE: 866-607-0453 WWW.EKENAMILLWORK.COM