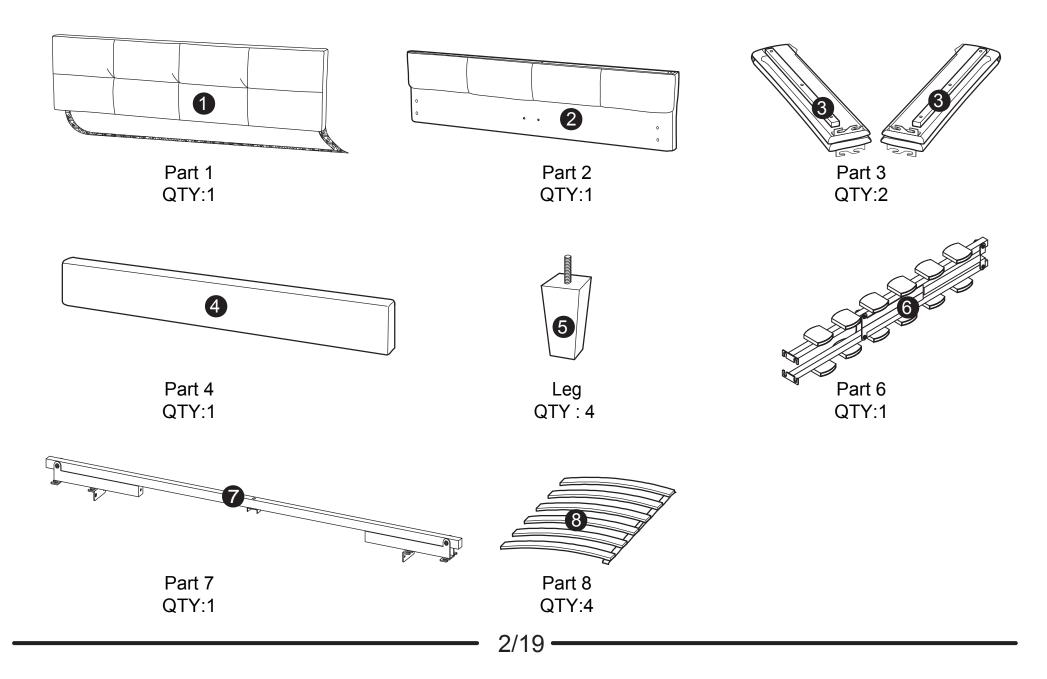

res do not stock parts.

If a part is missing or damaged, call our toll - free customer service line.

Need parts or assistance?

Please call:

866-626-7826

For prompt, reliable service; please have your assembly manual ready.

### **WARNING**

- This product has been designed for sleeping two (2) average adults. To prevent injury and damage to this unit, PROHIBIT jumping on it.
- This product is designed for home use and not intended for commercial use.
- Children under the age of 5, small infants and babies should not sleep alone on this product for safety reasons.
- Recommended # of people needed for handling: 2 (however it is always better to have an extra hand.)
- THIS INSTRUCTION BOOKLET CONTAINS IMPORTANT SAFETY INFORMATION. PLEASE READ AND KEEP FOR FUTURE REFERENCE.

### - PARTS



### HARDWARE















### Step 1:





### Step 2:



### Step 3:



### Step 4:



### Step 5:





## Step 6:



### Step 7:



### Step 8:



Step 9:



# Step 10: **-**13/19





### Step 12:



### Step 13:



# Step 14: × 2 **-**17/19

### Step 15:



**-**18/19

### INSTALLATION COMPLETE:

### FUNCTION: