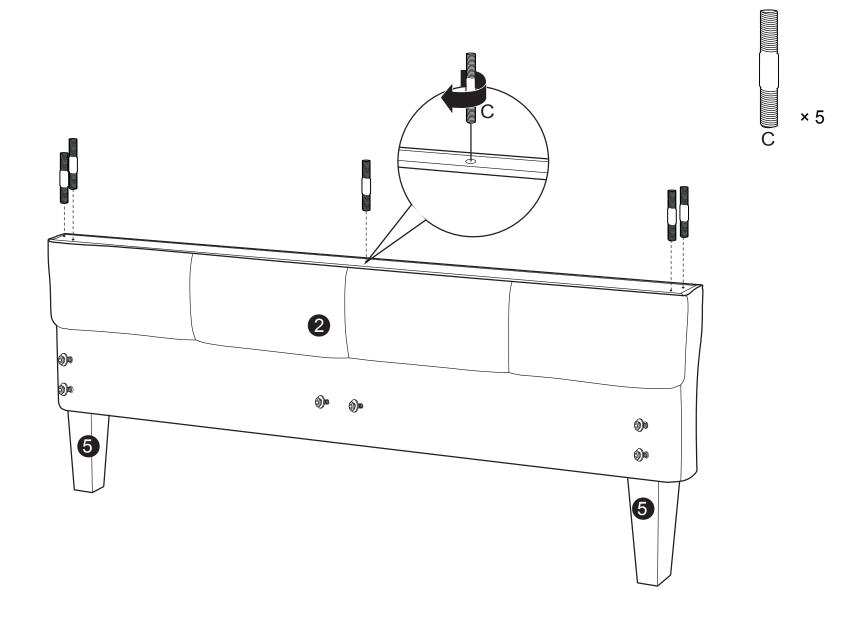

ll our toll - free customer service line.

Need parts or assistance?

Please call:

866-626-7826

For prompt, reliable service; please have your assembly manual ready.

### **WARNING**

- This product has been designed for sleeping two (2) average adults. To prevent injury and damage to this unit, PROHIBIT jumping on it.
- This product is designed for home use and not intended for commercial use.
- Children under the age of 5, small infants and babies should not sleep alone on this product for safety reasons.
- Recommended # of people needed for handling: 2 (however it is always better to have an extra hand.)
- THIS INSTRUCTION BOOKLET CONTAINS IMPORTANT SAFETY INFORMATION. PLEASE READ AND KEEP FOR FUTURE REFERENCE.

### - PARTS



### HARDWARE















### Step 1:





### Step 2:



### Step 3:



### Step 4:



### Step 5:





## Step 6:



### Step 7:



### Step 8:



Step 9:



# Step 10: **-**13/19





### Step 12:



### Step 13:



# Step 14: × 2 **-**17/19

### Step 15:



**-**18/19

### INSTALLATION COMPLETE:

### FUNCTION: