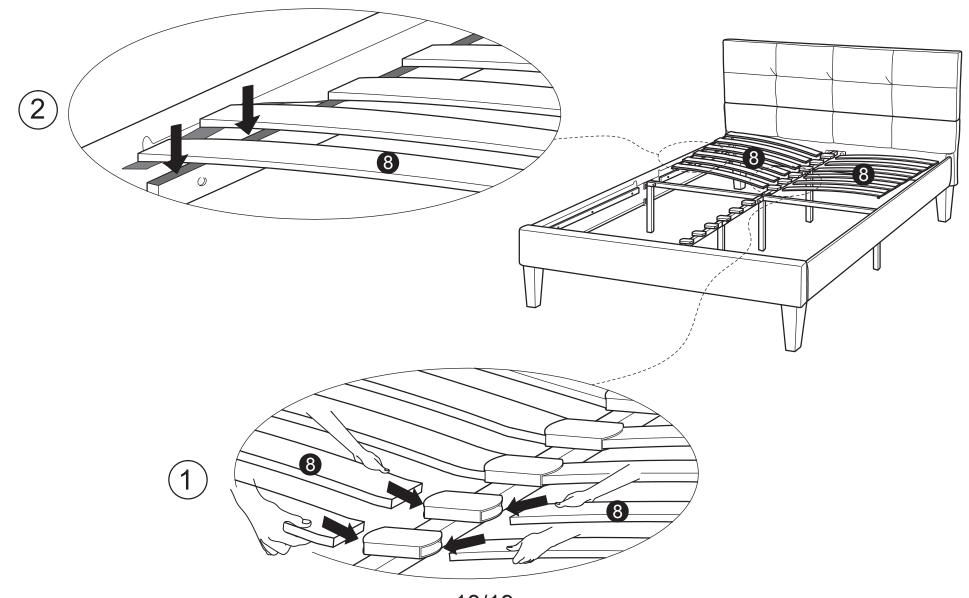

been designed for sleeping two (2) average adults. To prevent injury and damage to this unit, PROHIBIT jumping on it.
- This product is designed for home use and not intended for commercial use.
- Children under the age of 5, small infants and babies should not sleep alone on this product for safety reasons.
- Recommended # of people needed for handling: 2 (however it is always better to have an extra hand.)
- THIS INSTRUCTION BOOKLET CONTAINS IMPORTANT SAFETY INFORMATION. PLEASE READ AND KEEP FOR FUTURE REFERENCE.

### - PARTS



### HARDWARE















### Step 1:





### Step 2:



### Step 3:



### Step 4:



### Step 5:





## Step 6:



### Step 7:



### Step 8:



Step 9:



# Step 10: **-**13/19





### Step 12:



### Step 13:



# Step 14: × 2 **-**17/19

### Step 15:



**-**18/19

### INSTALLATION COMPLETE:

### FUNCTION: