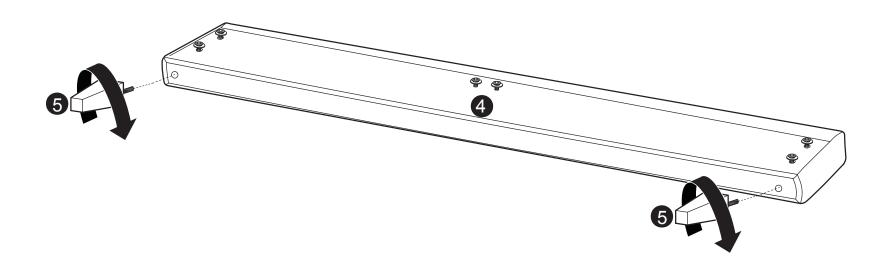

parts or assistance?

Please call:

866-626-7826

For prompt, reliable service; please have your assembly manual ready.

### **WARNING**

- This product has been designed for sleeping two (2) average adults. To prevent injury and damage to this unit, PROHIBIT jumping on it.
- This product is designed for home use and not intended for commercial use.
- Children under the age of 5, small infants and babies should not sleep alone on this product for safety reasons.
- Recommended # of people needed for handling: 2 (however it is always better to have an extra hand.)
- THIS INSTRUCTION BOOKLET CONTAINS IMPORTANT SAFETY INFORMATION. PLEASE READ AND KEEP FOR FUTURE REFERENCE.

### - PARTS



### HARDWARE















### Step 1:





### Step 2:



### Step 3:



### Step 4:



### Step 5:





## Step 6:



### Step 7:



### Step 8:



Step 9:



# Step 10: **-**13/19





### Step 12:



### Step 13:



# Step 14: × 2 **-**17/19

### Step 15:



**-**18/19

### INSTALLATION COMPLETE:

### FUNCTION: