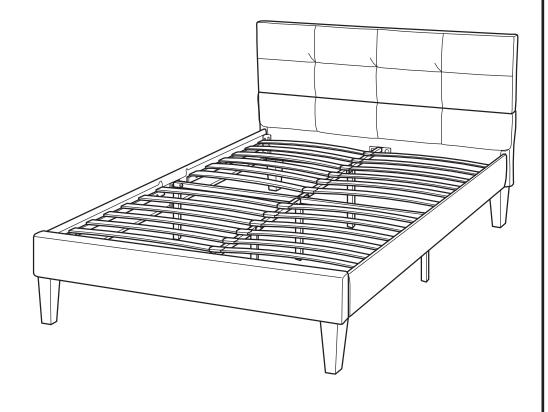

event injury and damage to this unit, PROHIBIT jumping on it.
- This product is designed for home use and not intended for commercial use.
- Children under the age of 5, small infants and babies should not sleep alone on this product for safety reasons.
- Recommended # of people needed for handling: 2 (however it is always better to have an extra hand.)
- THIS INSTRUCTION BOOKLET CONTAINS IMPORTANT SAFETY INFORMATION. PLEASE READ AND KEEP FOR FUTURE REFERENCE.

### - PARTS



### HARDWARE















### Step 1:





### Step 2:



### Step 3:



### Step 4:



### Step 5:





## Step 6:



### Step 7:



### Step 8:



Step 9:



# Step 10: **-**13/19





### Step 12:



### Step 13:



# Step 14: × 2 **-**17/19

### Step 15:



**-**18/19

### INSTALLATION COMPLETE:

### FUNCTION: