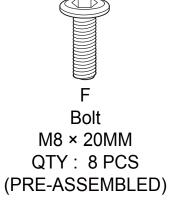

If a part is missing or damaged, call our toll - free customer service line.

Need parts or assistance?

Please call:

866-626-7826

For prompt, reliable service; please have your assembly manual ready.

### **WARNING**

- This product has been designed for sleeping two (2) average adults. To prevent injury and damage to this unit, PROHIBIT jumping on it.
- This product is designed for home use and not intended for commercial use.
- Children under the age of 5, small infants and babies should not sleep alone on this product for safety reasons.
- Recommended # of people needed for handling: 2 (however it is always better to have an extra hand.)
- THIS INSTRUCTION BOOKLET CONTAINS IMPORTANT SAFETY INFORMATION. PLEASE READ AND KEEP FOR FUTURE REFERENCE.

### - PARTS



### HARDWARE















### Step 1:





### Step 2:



### Step 3:



### Step 4:



### Step 5:





## Step 6:



### Step 7:



### Step 8:



Step 9:



# Step 10: **-**13/19





### Step 12:



### Step 13:



# Step 14: × 2 **-**17/19

### Step 15:



**-**18/19

### INSTALLATION COMPLETE:

### FUNCTION: