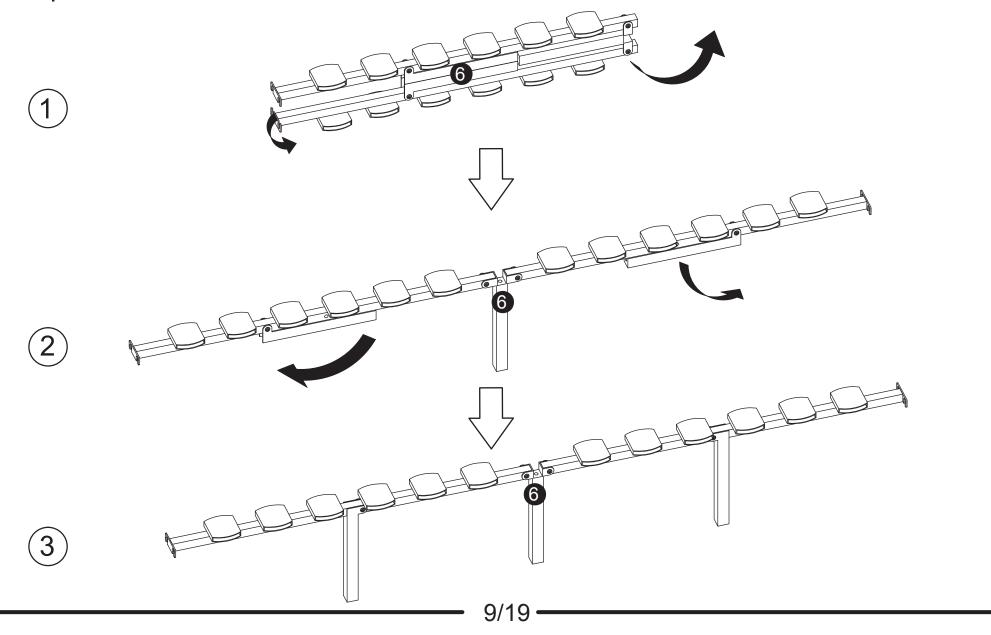

stance?

Please call:

866-626-7826

For prompt, reliable service; please have your assembly manual ready.

### **WARNING**

- This product has been designed for sleeping two (2) average adults. To prevent injury and damage to this unit, PROHIBIT jumping on it.
- This product is designed for home use and not intended for commercial use.
- Children under the age of 5, small infants and babies should not sleep alone on this product for safety reasons.
- Recommended # of people needed for handling: 2 (however it is always better to have an extra hand.)
- THIS INSTRUCTION BOOKLET CONTAINS IMPORTANT SAFETY INFORMATION. PLEASE READ AND KEEP FOR FUTURE REFERENCE.

### - PARTS



### HARDWARE















### Step 1:





### Step 2:



### Step 3:



### Step 4:



### Step 5:





## Step 6:



### Step 7:



### Step 8:



Step 9:



# Step 10: **-**13/19





### Step 12:



### Step 13:



# Step 14: × 2 **-**17/19

### Step 15:



**-**18/19

### INSTALLATION COMPLETE:

### FUNCTION: