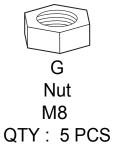

f a part is missing or damaged, call our toll - free customer service line.

Need parts or assistance?

Please call:

866-626-7826

For prompt, reliable service; please have your assembly manual ready.

### **WARNING**

- This product has been designed for sleeping two (2) average adults. To prevent injury and damage to this unit, PROHIBIT jumping on it.
- This product is designed for home use and not intended for commercial use.
- Children under the age of 5, small infants and babies should not sleep alone on this product for safety reasons.
- Recommended # of people needed for handling: 2 (however it is always better to have an extra hand.)
- THIS INSTRUCTION BOOKLET CONTAINS IMPORTANT SAFETY INFORMATION. PLEASE READ AND KEEP FOR FUTURE REFERENCE.

### - PARTS



### HARDWARE















### Step 1:





### Step 2:



### Step 3:



### Step 4:



### Step 5:





## Step 6:



### Step 7:



### Step 8:



Step 9:



# Step 10: **-**13/19





### Step 12:



### Step 13:



# Step 14: × 2 **-**17/19

### Step 15:



**-**18/19

### INSTALLATION COMPLETE:

### FUNCTION: