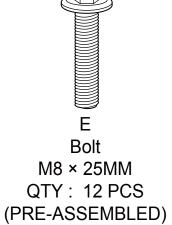

.

If a part is missing or damaged, call our toll - free customer service line.

Need parts or assistance?

Please call:

866-626-7826

For prompt, reliable service; please have your assembly manual ready.

### **WARNING**

- This product has been designed for sleeping two (2) average adults. To prevent injury and damage to this unit, PROHIBIT jumping on it.
- This product is designed for home use and not intended for commercial use.
- Children under the age of 5, small infants and babies should not sleep alone on this product for safety reasons.
- Recommended # of people needed for handling: 2 (however it is always better to have an extra hand.)
- THIS INSTRUCTION BOOKLET CONTAINS IMPORTANT SAFETY INFORMATION. PLEASE READ AND KEEP FOR FUTURE REFERENCE.

### - PARTS



### HARDWARE















### Step 1:





### Step 2:



### Step 3:



### Step 4:



### Step 5:





## Step 6:



### Step 7:



### Step 8:



Step 9:



# Step 10: **-**13/19





### Step 12:



### Step 13:



# Step 14: × 2 **-**17/19

### Step 15:



**-**18/19

### INSTALLATION COMPLETE:

### FUNCTION: