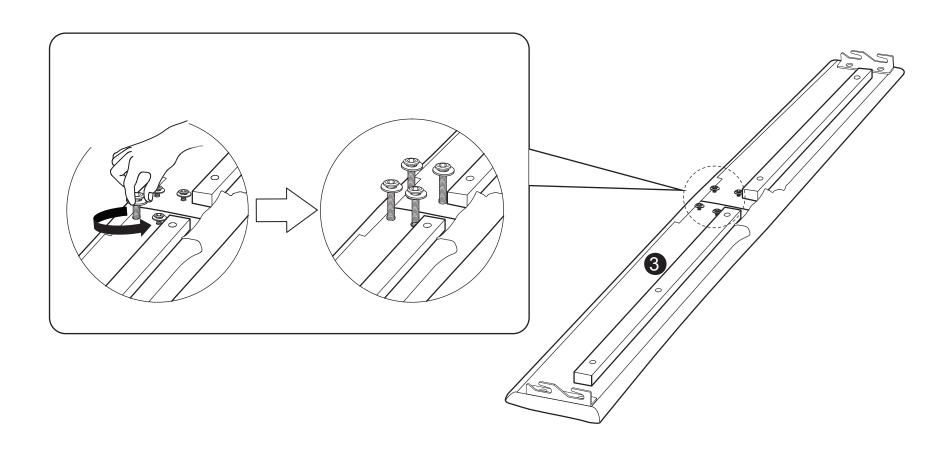

assembly manual ready.

### **WARNING**

- This product has been designed for sleeping two (2) average adults. To prevent injury and damage to this unit, PROHIBIT jumping on it.
- This product is designed for home use and not intended for commercial use.
- Children under the age of 5, small infants and babies should not sleep alone on this product for safety reasons.
- Recommended # of people needed for handling: 2 (however it is always better to have an extra hand.)
- THIS INSTRUCTION BOOKLET CONTAINS IMPORTANT SAFETY INFORMATION. PLEASE READ AND KEEP FOR FUTURE REFERENCE.

### - PARTS



### HARDWARE















### Step 1:





### Step 2:



### Step 3:



### Step 4:



### Step 5:





## Step 6:



### Step 7:



### Step 8:



Step 9:



# Step 10: **-**13/19





### Step 12:



### Step 13:



# Step 14: × 2 **-**17/19

### Step 15:



**-**18/19

### INSTALLATION COMPLETE:

### FUNCTION: