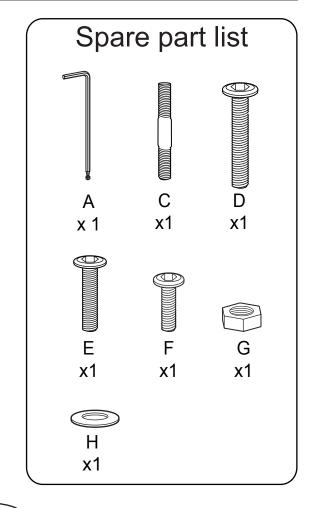

ts.

If a part is missing or damaged, call our toll - free customer service line.

Need parts or assistance?

Please call:

866-626-7826

For prompt, reliable service; please have your assembly manual ready.

### **WARNING**

- This product has been designed for sleeping two (2) average adults. To prevent injury and damage to this unit, PROHIBIT jumping on it.
- This product is designed for home use and not intended for commercial use.
- Children under the age of 5, small infants and babies should not sleep alone on this product for safety reasons.
- Recommended # of people needed for handling: 2 (however it is always better to have an extra hand.)
- THIS INSTRUCTION BOOKLET CONTAINS IMPORTANT SAFETY INFORMATION. PLEASE READ AND KEEP FOR FUTURE REFERENCE.

### - PARTS



### HARDWARE















### Step 1:





### Step 2:



### Step 3:



### Step 4:



### Step 5:





## Step 6:



### Step 7:



### Step 8:



Step 9:



# Step 10: **-**13/19





### Step 12:



### Step 13:



# Step 14: × 2 **-**17/19

### Step 15:



**-**18/19

### INSTALLATION COMPLETE:

### FUNCTION: