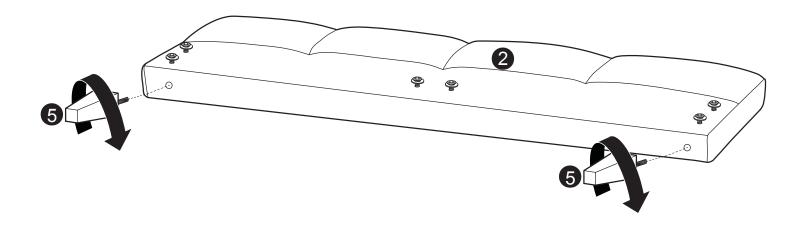

or damaged, call our toll - free customer service line.

Need parts or assistance?

Please call:

866-626-7826

For prompt, reliable service; please have your assembly manual ready.

### **WARNING**

- This product has been designed for sleeping two (2) average adults. To prevent injury and damage to this unit, PROHIBIT jumping on it.
- This product is designed for home use and not intended for commercial use.
- Children under the age of 5, small infants and babies should not sleep alone on this product for safety reasons.
- Recommended # of people needed for handling: 2 (however it is always better to have an extra hand.)
- THIS INSTRUCTION BOOKLET CONTAINS IMPORTANT SAFETY INFORMATION. PLEASE READ AND KEEP FOR FUTURE REFERENCE.

### - PARTS



### HARDWARE















### Step 1:





### Step 2:



### Step 3:



### Step 4:



### Step 5:





## Step 6:



### Step 7:



### Step 8:



Step 9:



# Step 10: **-**13/19





### Step 12:



### Step 13:



# Step 14: × 2 **-**17/19

### Step 15:



**-**18/19

### INSTALLATION COMPLETE:

### FUNCTION: