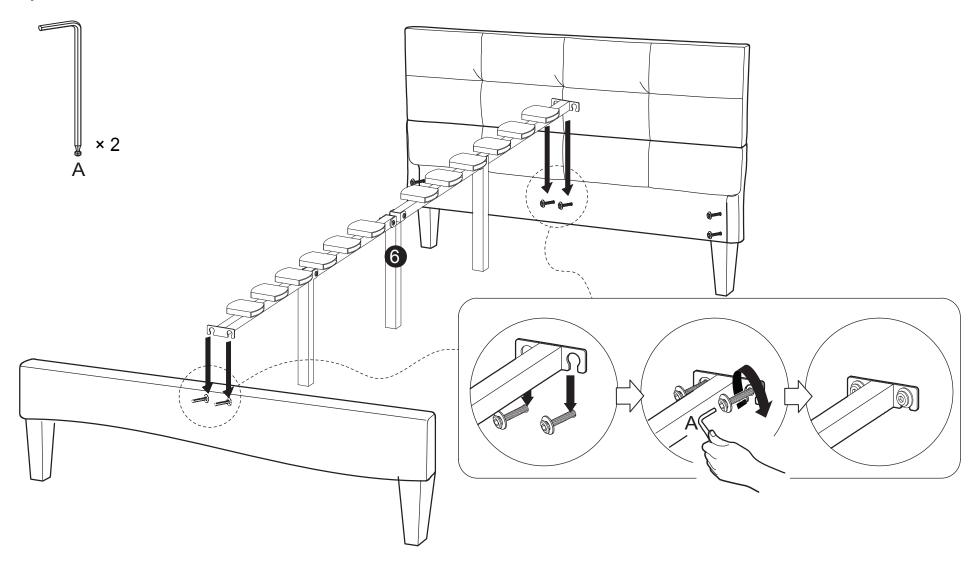

-7826

For prompt, reliable service; please have your assembly manual ready.

### **WARNING**

- This product has been designed for sleeping two (2) average adults. To prevent injury and damage to this unit, PROHIBIT jumping on it.
- This product is designed for home use and not intended for commercial use.
- Children under the age of 5, small infants and babies should not sleep alone on this product for safety reasons.
- Recommended # of people needed for handling: 2 (however it is always better to have an extra hand.)
- THIS INSTRUCTION BOOKLET CONTAINS IMPORTANT SAFETY INFORMATION. PLEASE READ AND KEEP FOR FUTURE REFERENCE.

### - PARTS



### HARDWARE















### Step 1:





### Step 2:



### Step 3:



### Step 4:



### Step 5:





## Step 6:



### Step 7:



### Step 8:



Step 9:



# Step 10: **-**13/19





### Step 12:



### Step 13:



# Step 14: × 2 **-**17/19

### Step 15:



**-**18/19

### INSTALLATION COMPLETE:

### FUNCTION: