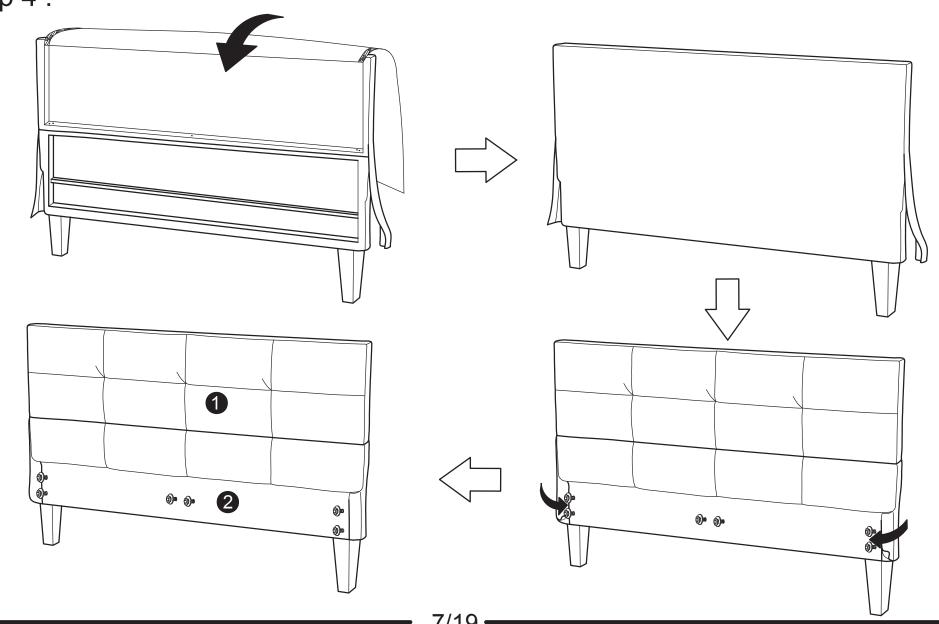

rvice line.

Need parts or assistance?

Please call:

866-626-7826

For prompt, reliable service; please have your assembly manual ready.

### **WARNING**

- This product has been designed for sleeping two (2) average adults. To prevent injury and damage to this unit, PROHIBIT jumping on it.
- This product is designed for home use and not intended for commercial use.
- Children under the age of 5, small infants and babies should not sleep alone on this product for safety reasons.
- Recommended # of people needed for handling: 2 (however it is always better to have an extra hand.)
- THIS INSTRUCTION BOOKLET CONTAINS IMPORTANT SAFETY INFORMATION. PLEASE READ AND KEEP FOR FUTURE REFERENCE.

### - PARTS



### HARDWARE















### Step 1:





### Step 2:



### Step 3:



### Step 4:



### Step 5:





## Step 6:



### Step 7:



### Step 8:



Step 9:



# Step 10: **-**13/19





### Step 12:



### Step 13:



# Step 14: × 2 **-**17/19

### Step 15:



**-**18/19

### INSTALLATION COMPLETE:

### FUNCTION: