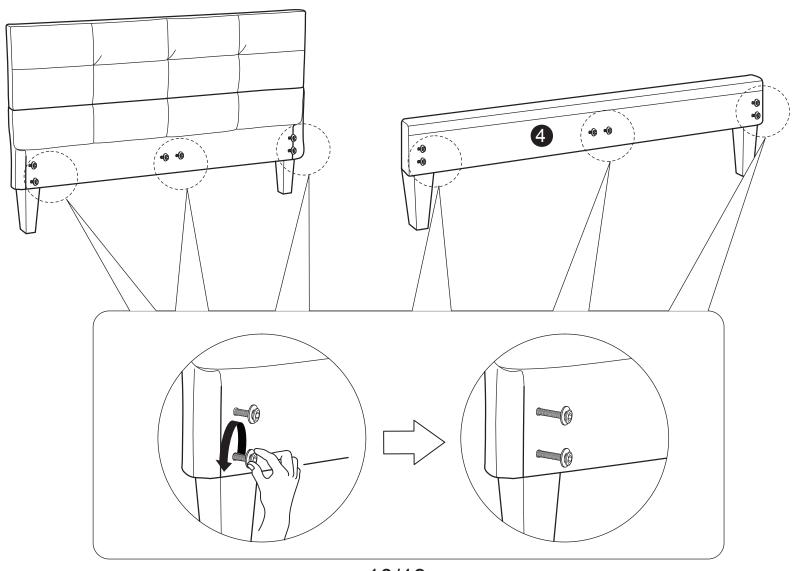

call:

866-626-7826

For prompt, reliable service; please have your assembly manual ready.

### **WARNING**

- This product has been designed for sleeping two (2) average adults. To prevent injury and damage to this unit, PROHIBIT jumping on it.
- This product is designed for home use and not intended for commercial use.
- Children under the age of 5, small infants and babies should not sleep alone on this product for safety reasons.
- Recommended # of people needed for handling: 2 (however it is always better to have an extra hand.)
- THIS INSTRUCTION BOOKLET CONTAINS IMPORTANT SAFETY INFORMATION. PLEASE READ AND KEEP FOR FUTURE REFERENCE.

### - PARTS



### HARDWARE















### Step 1:





### Step 2:



### Step 3:



### Step 4:



### Step 5:





## Step 6:



### Step 7:



### Step 8:



Step 9:



# Step 10: **-**13/19





### Step 12:



### Step 13:



# Step 14: × 2 **-**17/19

### Step 15:



**-**18/19

### INSTALLATION COMPLETE:

### FUNCTION: