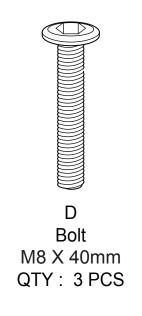

arts.

If a part is missing or damaged, call our toll - free customer service line.

Need parts or assistance?

Please call:

866-626-7826

For prompt, reliable service; please have your assembly manual ready.

### **WARNING**

- This product has been designed for sleeping two (2) average adults. To prevent injury and damage to this unit, PROHIBIT jumping on it.
- This product is designed for home use and not intended for commercial use.
- Children under the age of 5, small infants and babies should not sleep alone on this product for safety reasons.
- Recommended # of people needed for handling: 2 (however it is always better to have an extra hand.)
- THIS INSTRUCTION BOOKLET CONTAINS IMPORTANT SAFETY INFORMATION. PLEASE READ AND KEEP FOR FUTURE REFERENCE.

### - PARTS



### HARDWARE















### Step 1:





### Step 2:



### Step 3:



### Step 4:



### Step 5:





## Step 6:



### Step 7:



### Step 8:



Step 9:



# Step 10: **-**13/19





### Step 12:



### Step 13:



# Step 14: × 2 **-**17/19

### Step 15:



**-**18/19

### INSTALLATION COMPLETE:

### FUNCTION: