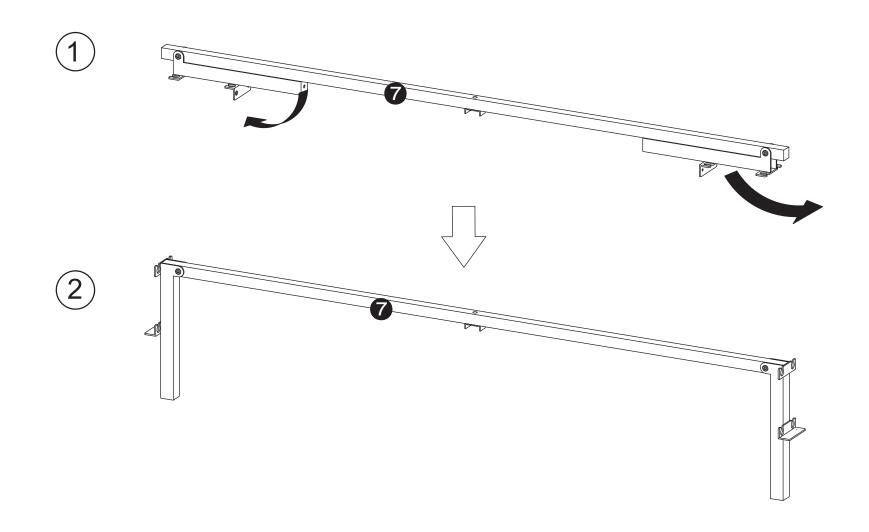

prompt, reliable service; please have your assembly manual ready.

### **WARNING**

- This product has been designed for sleeping two (2) average adults. To prevent injury and damage to this unit, PROHIBIT jumping on it.
- This product is designed for home use and not intended for commercial use.
- Children under the age of 5, small infants and babies should not sleep alone on this product for safety reasons.
- Recommended # of people needed for handling: 2 (however it is always better to have an extra hand.)
- THIS INSTRUCTION BOOKLET CONTAINS IMPORTANT SAFETY INFORMATION. PLEASE READ AND KEEP FOR FUTURE REFERENCE.

### - PARTS



### HARDWARE















### Step 1:





### Step 2:



### Step 3:



### Step 4:



### Step 5:





## Step 6:



### Step 7:



### Step 8:



Step 9:



# Step 10: **-**13/19





### Step 12:



### Step 13:



# Step 14: × 2 **-**17/19

### Step 15:



**-**18/19

### INSTALLATION COMPLETE:

### FUNCTION: