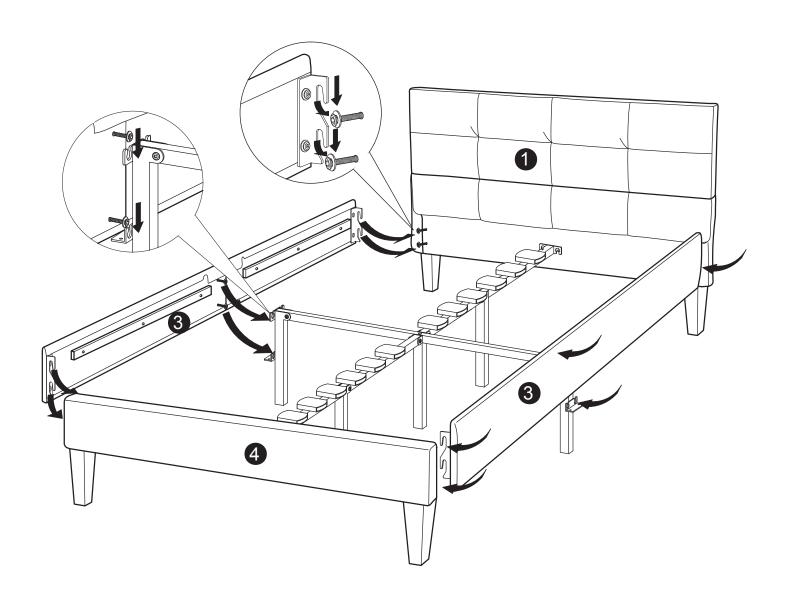

ready.

### **WARNING**

- This product has been designed for sleeping two (2) average adults. To prevent injury and damage to this unit, PROHIBIT jumping on it.
- This product is designed for home use and not intended for commercial use.
- Children under the age of 5, small infants and babies should not sleep alone on this product for safety reasons.
- Recommended # of people needed for handling: 2 (however it is always better to have an extra hand.)
- THIS INSTRUCTION BOOKLET CONTAINS IMPORTANT SAFETY INFORMATION. PLEASE READ AND KEEP FOR FUTURE REFERENCE.

### - PARTS



### HARDWARE















### Step 1:





### Step 2:



### Step 3:



### Step 4:



### Step 5:





## Step 6:



### Step 7:



### Step 8:



Step 9:



# Step 10: **-**13/19





### Step 12:



### Step 13:



# Step 14: × 2 **-**17/19

### Step 15:



**-**18/19

### INSTALLATION COMPLETE:

### FUNCTION: