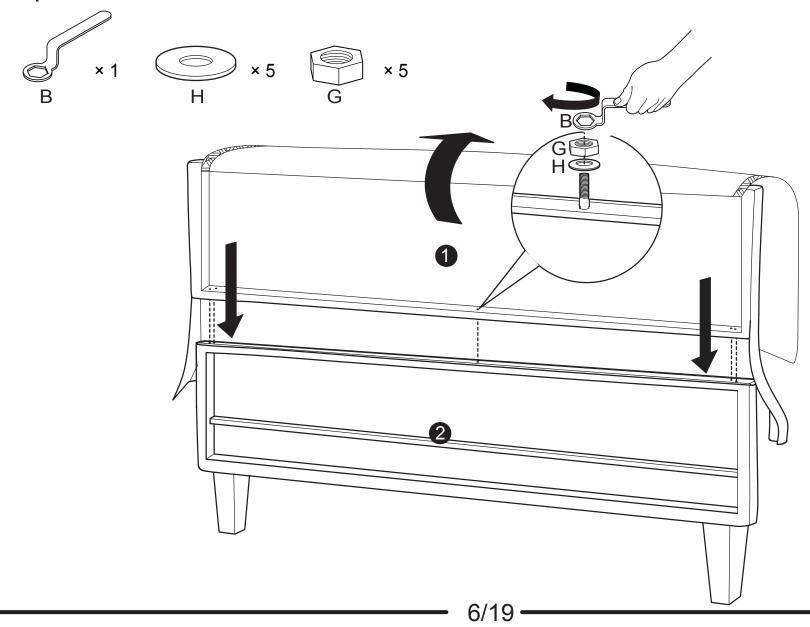

ree customer service line.

Need parts or assistance?

Please call:

866-626-7826

For prompt, reliable service; please have your assembly manual ready.

### **WARNING**

- This product has been designed for sleeping two (2) average adults. To prevent injury and damage to this unit, PROHIBIT jumping on it.
- This product is designed for home use and not intended for commercial use.
- Children under the age of 5, small infants and babies should not sleep alone on this product for safety reasons.
- Recommended # of people needed for handling: 2 (however it is always better to have an extra hand.)
- THIS INSTRUCTION BOOKLET CONTAINS IMPORTANT SAFETY INFORMATION. PLEASE READ AND KEEP FOR FUTURE REFERENCE.

### - PARTS



### HARDWARE















### Step 1:





### Step 2:



### Step 3:



### Step 4:



### Step 5:





## Step 6:



### Step 7:



### Step 8:



Step 9:



# Step 10: **-**13/19





### Step 12:



### Step 13:



# Step 14: × 2 **-**17/19

### Step 15:



**-**18/19

### INSTALLATION COMPLETE:

### FUNCTION: