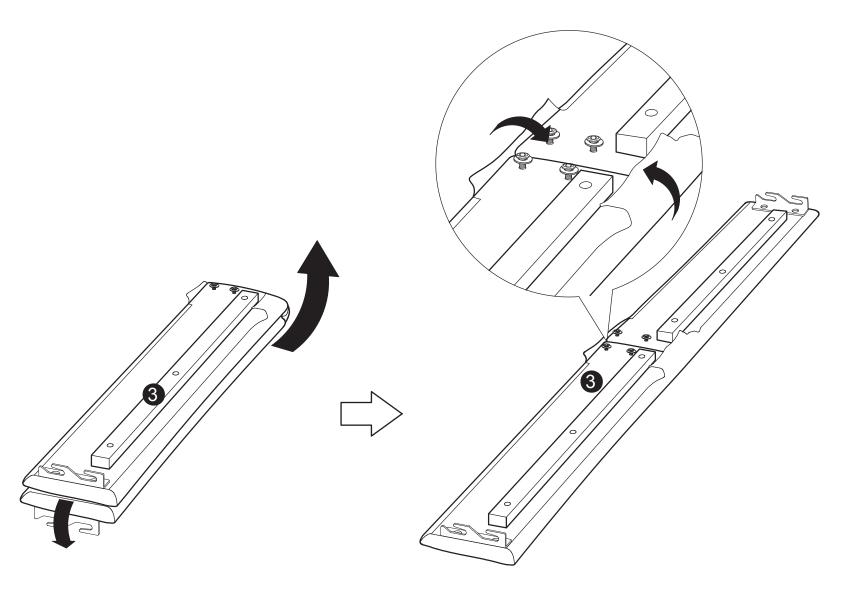

lease have your assembly manual ready.

### **WARNING**

- This product has been designed for sleeping two (2) average adults. To prevent injury and damage to this unit, PROHIBIT jumping on it.
- This product is designed for home use and not intended for commercial use.
- Children under the age of 5, small infants and babies should not sleep alone on this product for safety reasons.
- Recommended # of people needed for handling: 2 (however it is always better to have an extra hand.)
- THIS INSTRUCTION BOOKLET CONTAINS IMPORTANT SAFETY INFORMATION. PLEASE READ AND KEEP FOR FUTURE REFERENCE.

### - PARTS



### HARDWARE















### Step 1:





### Step 2:



### Step 3:



### Step 4:



### Step 5:





## Step 6:



### Step 7:



### Step 8:



Step 9:



# Step 10: **-**13/19





### Step 12:



### Step 13:



# Step 14: × 2 **-**17/19

### Step 15:



**-**18/19

### INSTALLATION COMPLETE:

### FUNCTION: