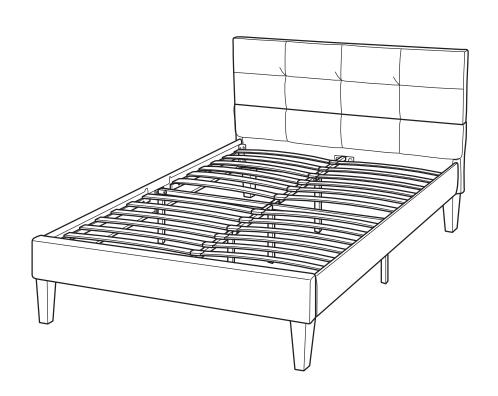

# QUEEN SIZE ASSEMBLY INSTRUCTIONS



STOP DO NOT ISTORE individual If a part is

DO <u>NOT</u> RETURN PRODUCT TO THE STORE

individual stores do not stock parts.

If a part is missing or damaged, call our toll - free customer service line.

Need parts or assistance?

Please call:

866-626-7826

For prompt, reliable service; please have your assembly manual ready.

### **WARNING**

- This product has been designed for sleeping two (2) average adults. To prevent injury and damage to this unit, PROHIBIT jumping on it.
- This product is designed for home use and not intended for commercial use.
- Children under the age of 5, small infants and babies should not sleep alone on this product for safety reasons.
- Recommended # of people needed for handling: 2 (however it is always better to have an extra hand.)
- THIS INSTRUCTION B