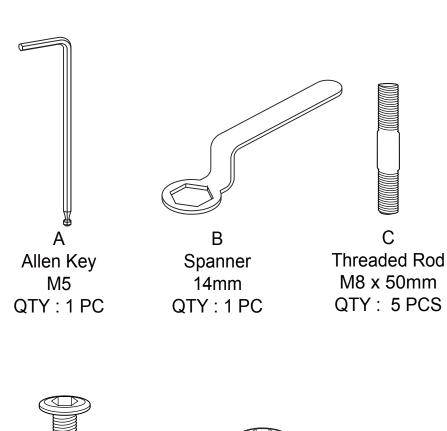

parts.

If a part is missing or damaged, call our toll - free customer service line.

Need parts or assistance?

Please call:

866-626-7826

For prompt, reliable service; please have your assembly manual ready.

### **WARNING**

- This product has been designed for sleeping two (2) average adults. To prevent injury and damage to this unit, PROHIBIT jumping on it.
- This product is designed for home use and not intended for commercial use.
- Children under the age of 5, small infants and babies should not sleep alone on this product for safety reasons.
- Recommended # of people needed for handling: 2 (however it is always better to have an extra hand.)
- THIS INSTRUCTION BOOKLET CONTAINS IMPORTANT SAFETY INFORMATION. PLEASE READ AND KEEP FOR FUTURE REFERENCE.

### - PARTS



### HARDWARE















### Step 1:





### Step 2:



### Step 3:



### Step 4:



### Step 5:





## Step 6:



### Step 7:



### Step 8:



Step 9:



# Step 10: **-**13/19





### Step 12:



### Step 13:



# Step 14: × 2 **-**17/19

### Step 15:



**-**18/19

### INSTALLATION COMPLETE:

### FUNCTION: