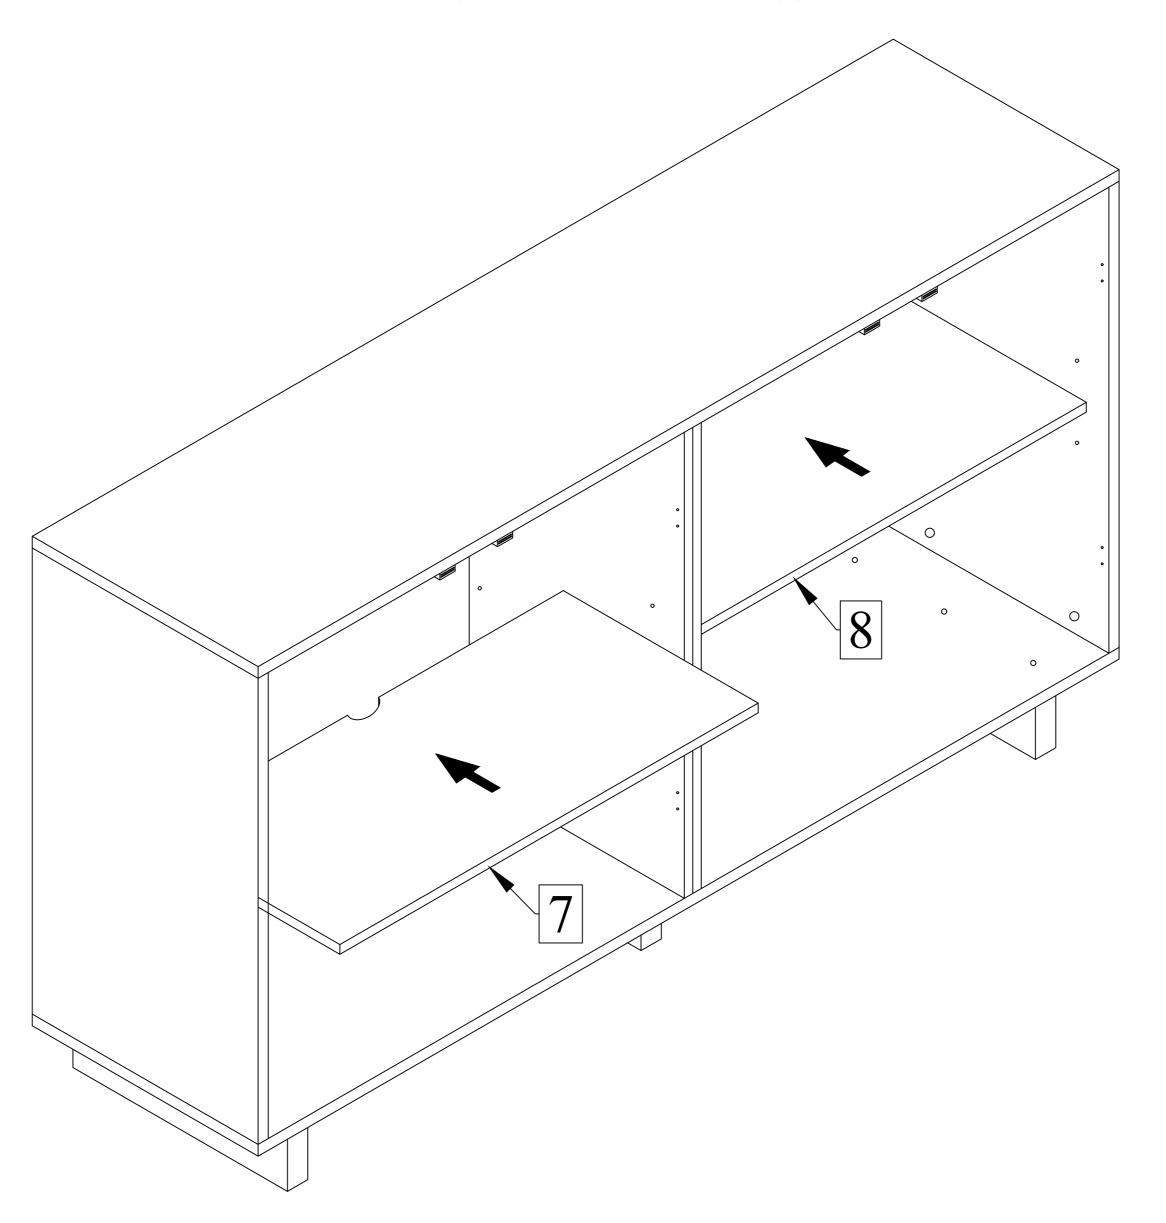

Step 6: Insert Shelves (7,8). Please note the length of the shelves, bigger shelf (8) should be on right side from front view.

Step 7: Attach Doors (11,12) using Screw (G). Completed Assembly.

PAGE 6 OF 6 MADE IN MALAYSIA