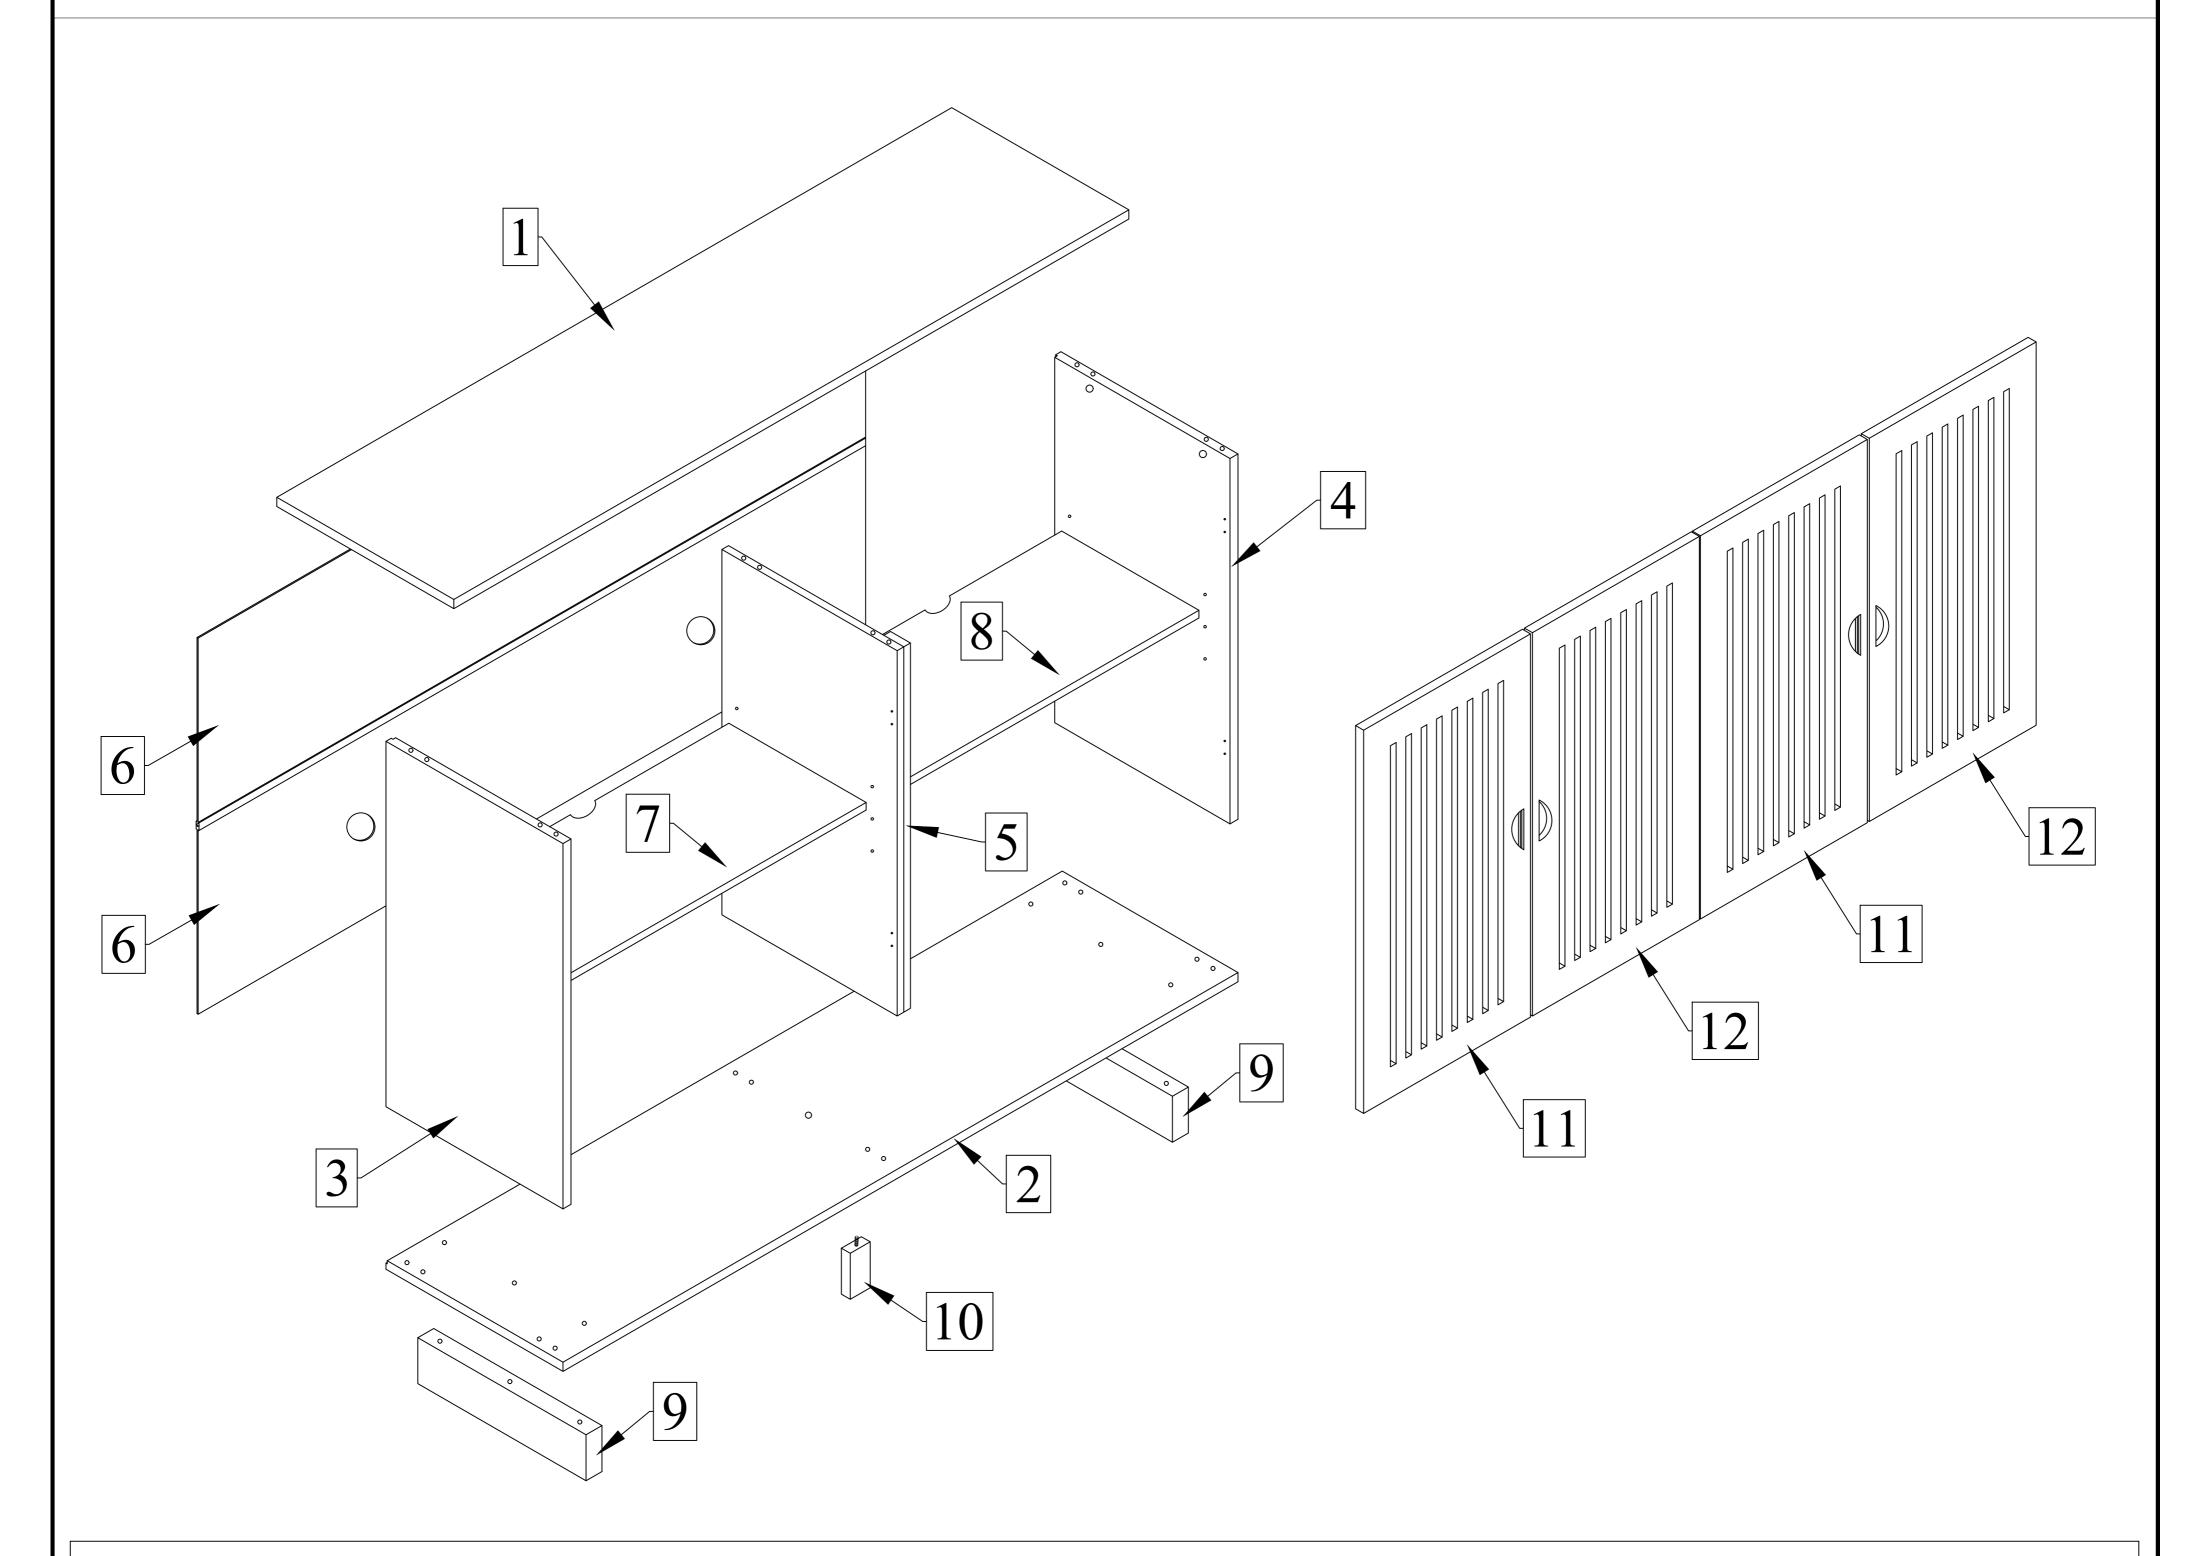

| Part List |                 |        |          |  |
|-----------|-----------------|--------|----------|--|
| No.       | Description     | Sketch | Quantity |  |
| 1         | Top Panel       |        | 1PC      |  |
| 2         | Bottom Panel    |        | 1PC      |  |
| 3         | Side Panel - L  |        | 1PC      |  |
| 4         | Side Panel - R  |        | 1PC      |  |
| 5         | Center Panel    |        | 1PC      |  |
| 6         | Back Panel      | · · ·  | 2PCS     |  |
| 7         | Shelf A (725mm) |        | 1PC      |  |
| 8         | Shelf B (740mm) |        | 1PC      |  |
| 9         | Solid Leg       | · · ·  | 2PCS     |  |
| 10        | Center Leg      |        | 1PC      |  |
| 11        | Door Panel L    |        | 2PCS     |  |
| 12        | Door Panel R    |        | 2PCS     |  |