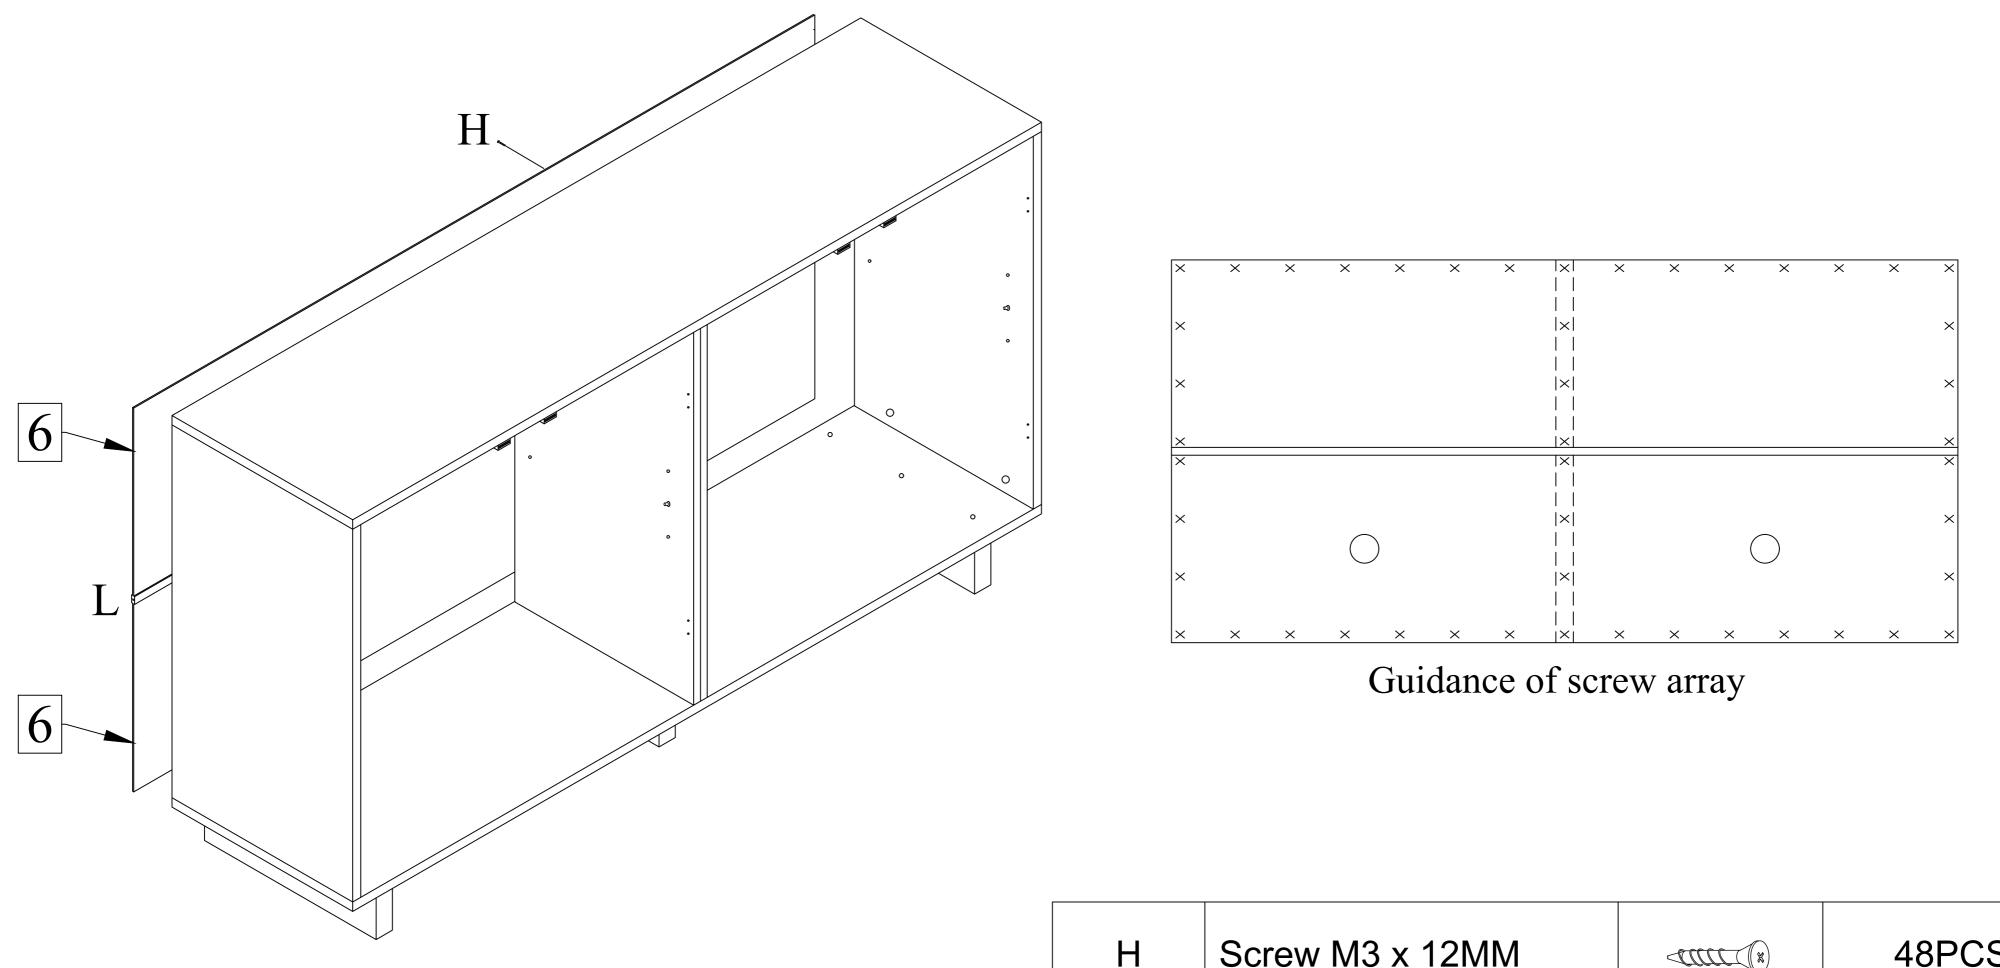

Step 4: Attach Top Panel (1) to the assembled parts and lock Minifix Cap (B2)

Step 5 : Slot Back Panel (6) into H Connector (L) and attach it from behind using Screw (H).

| Н | Screw M3 x 12MM | 48PCS |
|---|-----------------|-------|
| L | H Connector     | 1PC   |