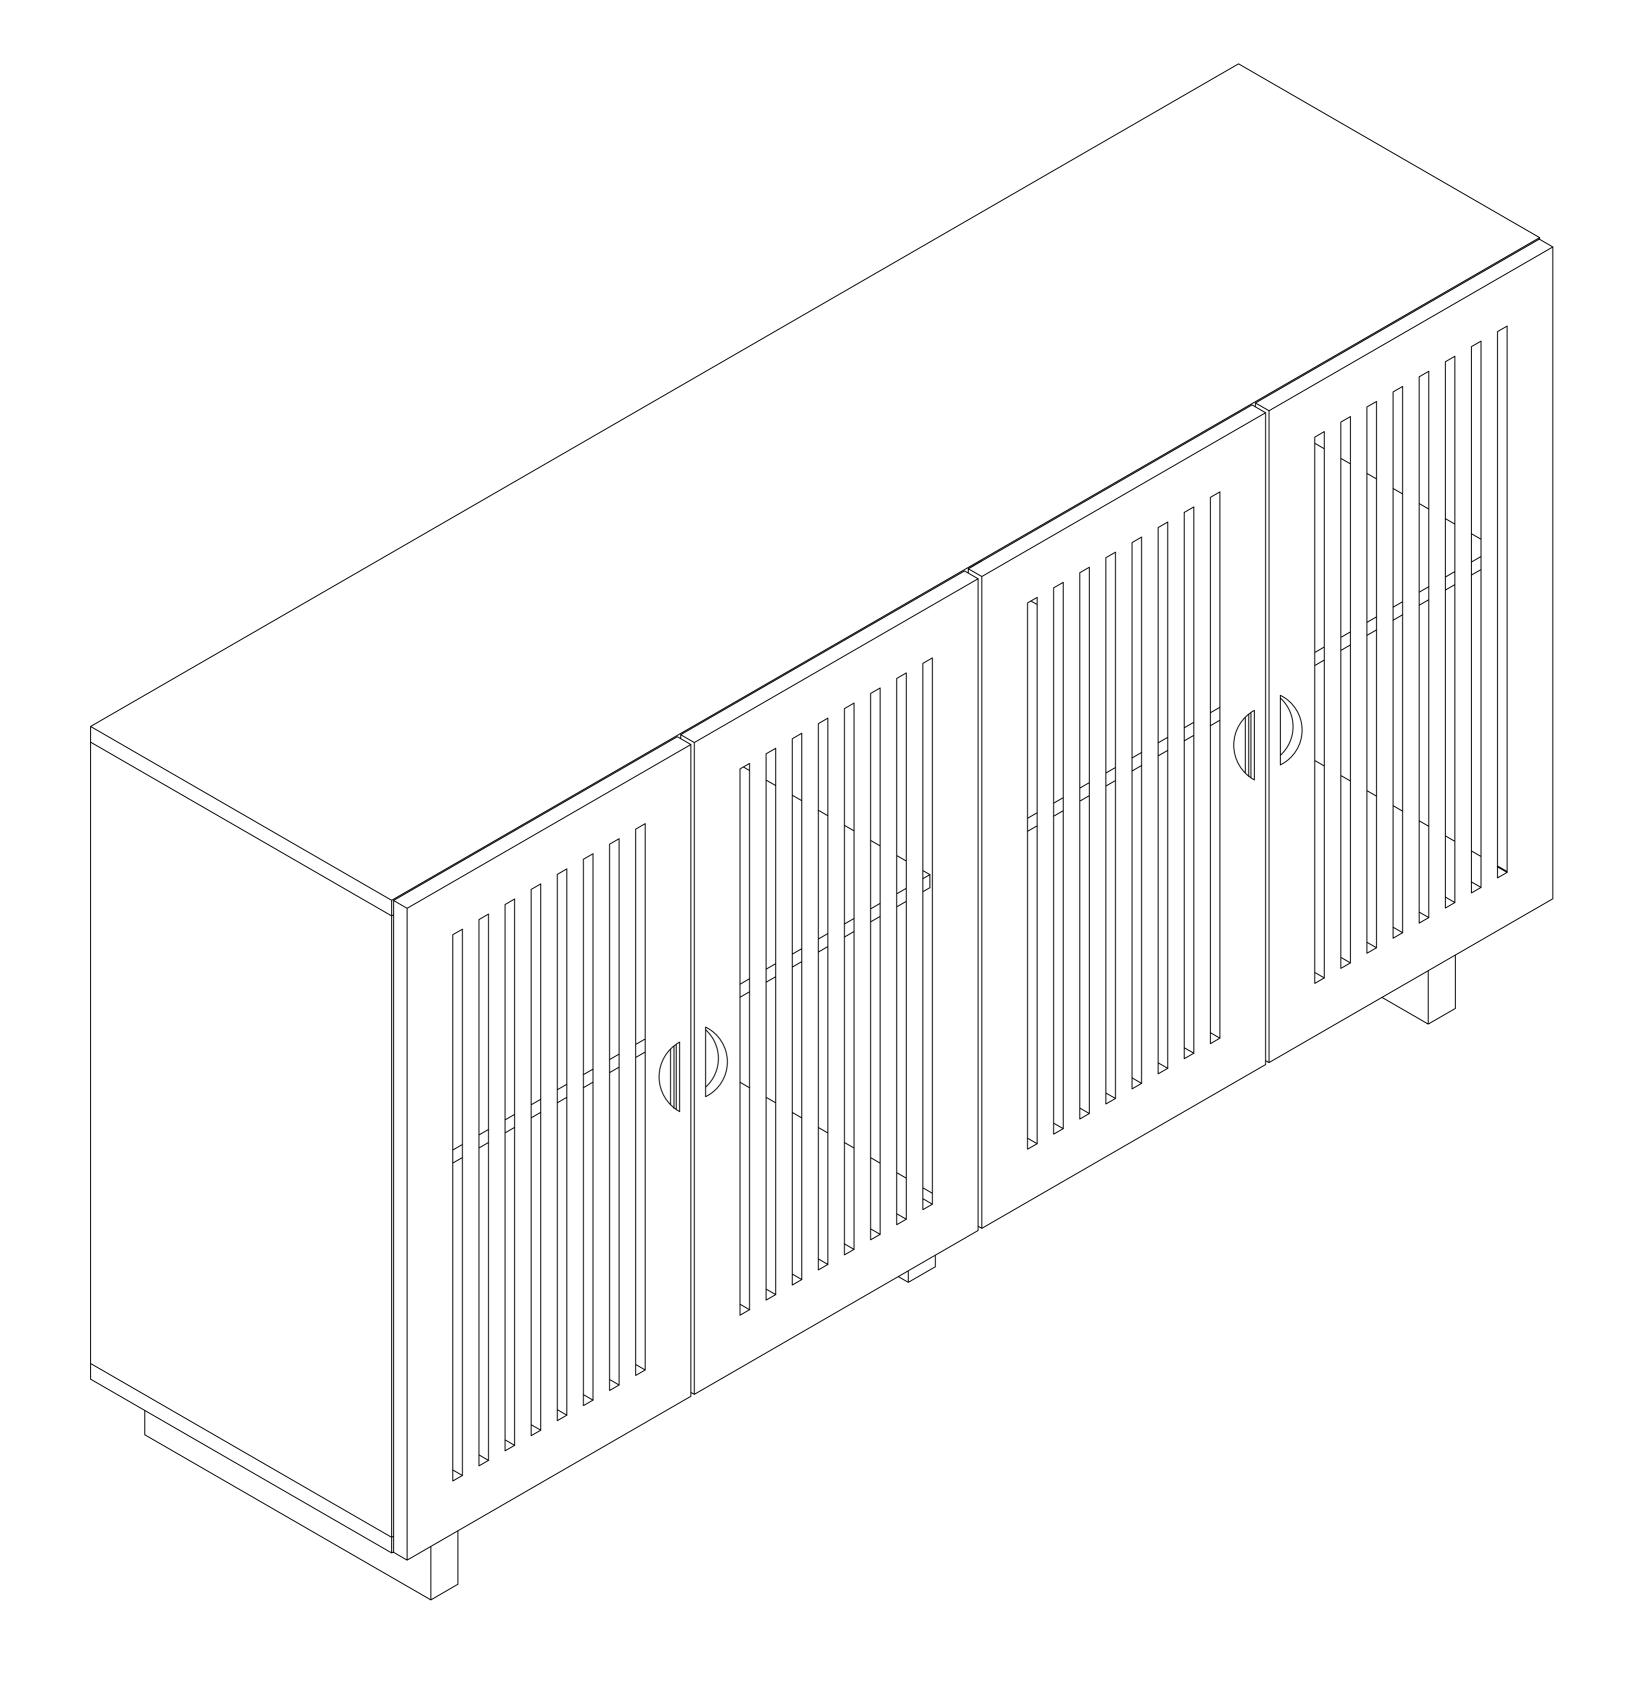

Item No: WF318109 Description: SIDEBOARD

Thank you for purchasing this quality product. Be sure to check all packing material carefully for small part that may have come loose inside carton during shipment.

Step 6: Insert Shelves (7,8). Please note the length of the shelves, bigger shelf (8) should be on right side from front view.

Step 7: Attach Doors (11,12) using Screw (G). Completed Assembly.

PAGE 6 OF 6 MADE IN MALAYSIA