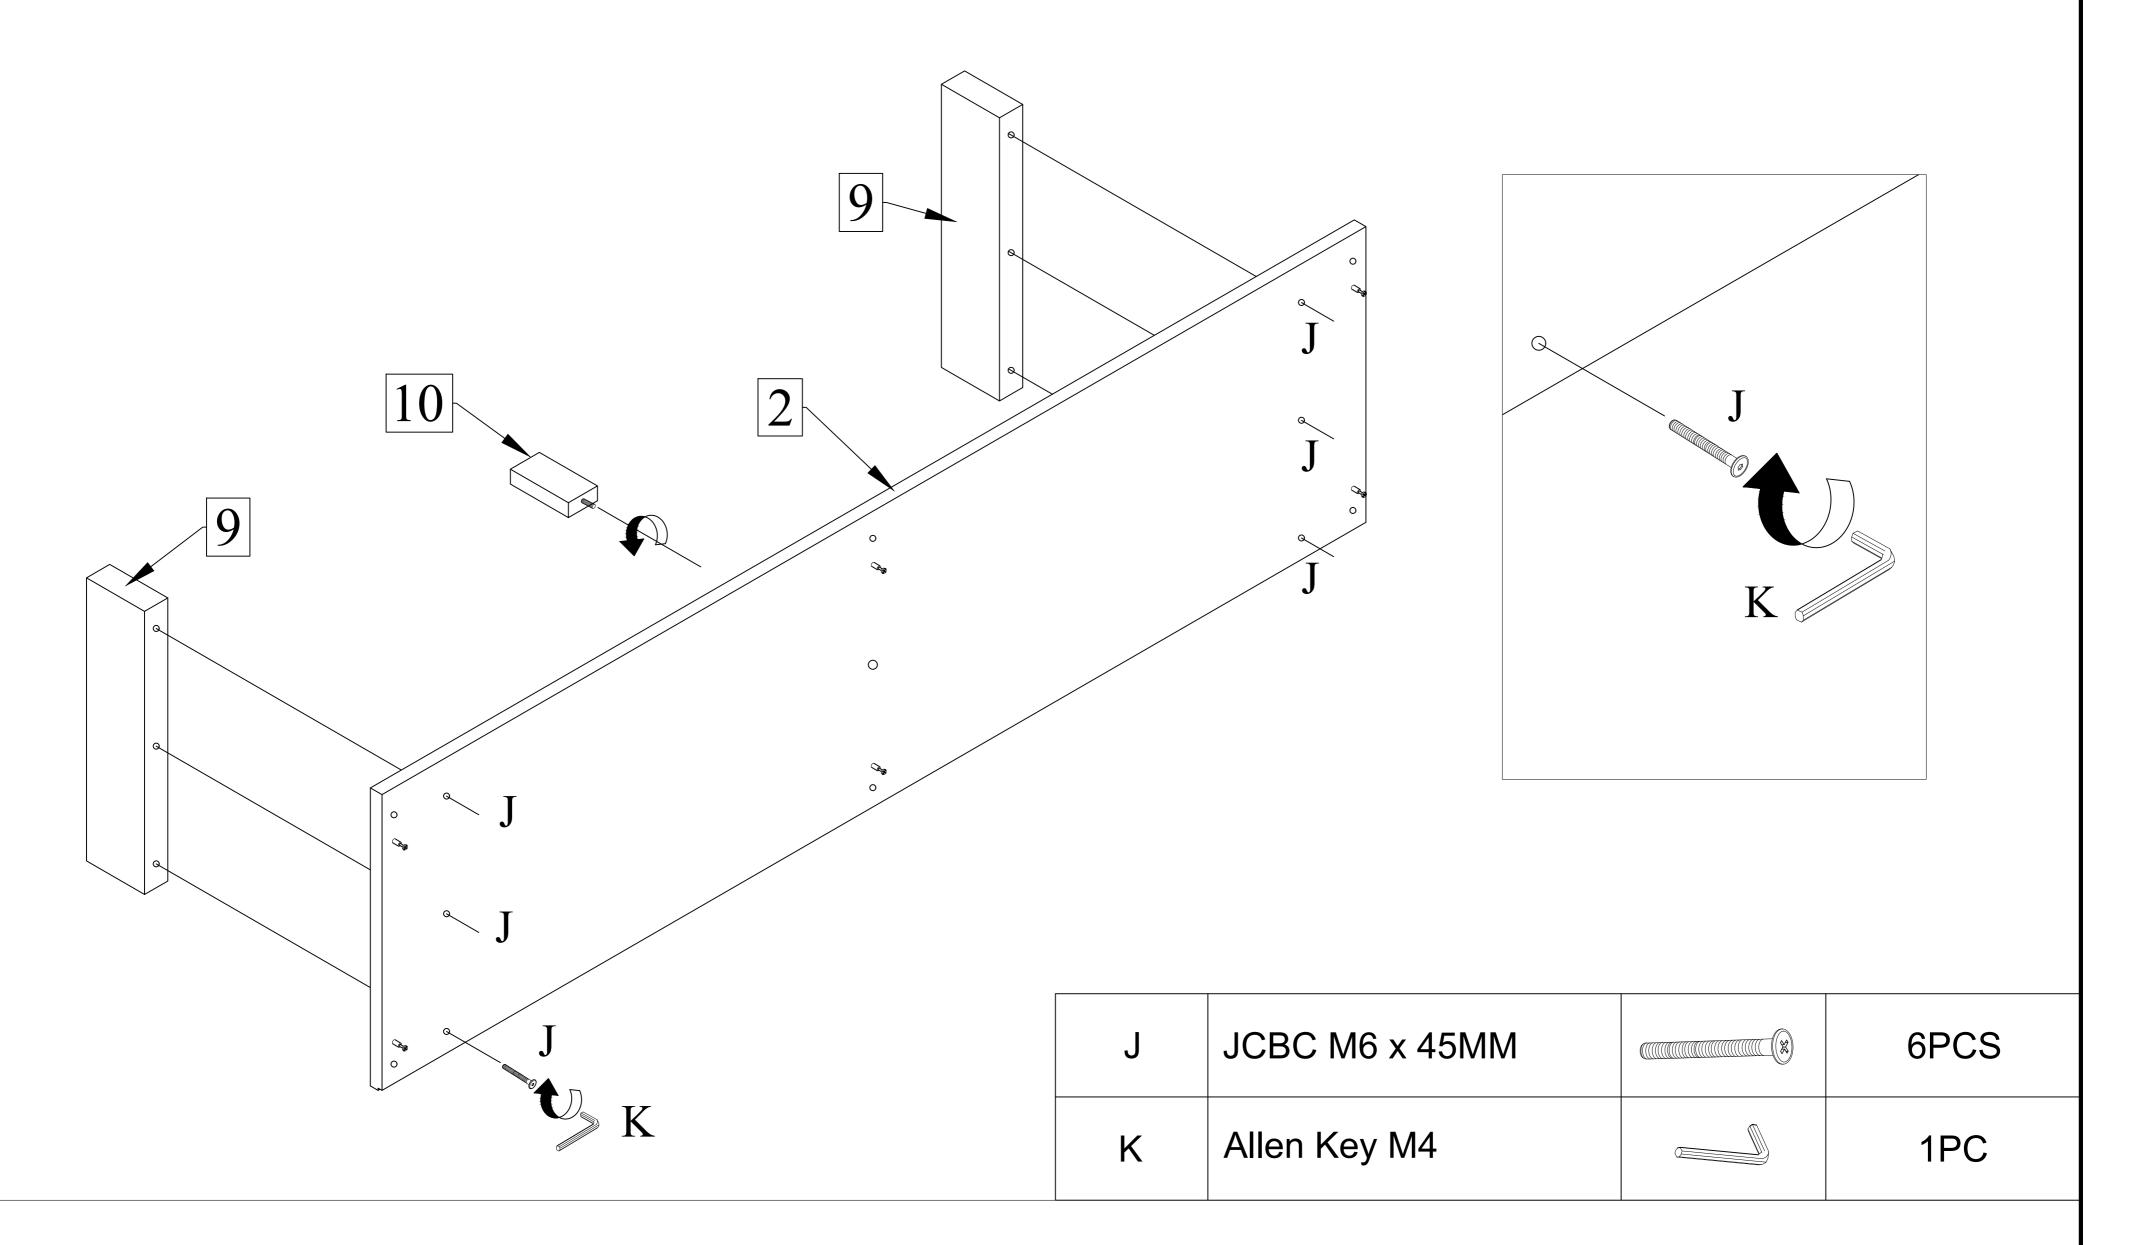

Step 2: Attach Leg (9) onto Bottom Panel (2) with JCBC (J) using Allen Key (K). Twist Center Leg (10) in.

Step 3 : Connect Side & Center Panel (3,4,5) to Bottom Panel (2,9,10) and lock Minifix Cap (B2).