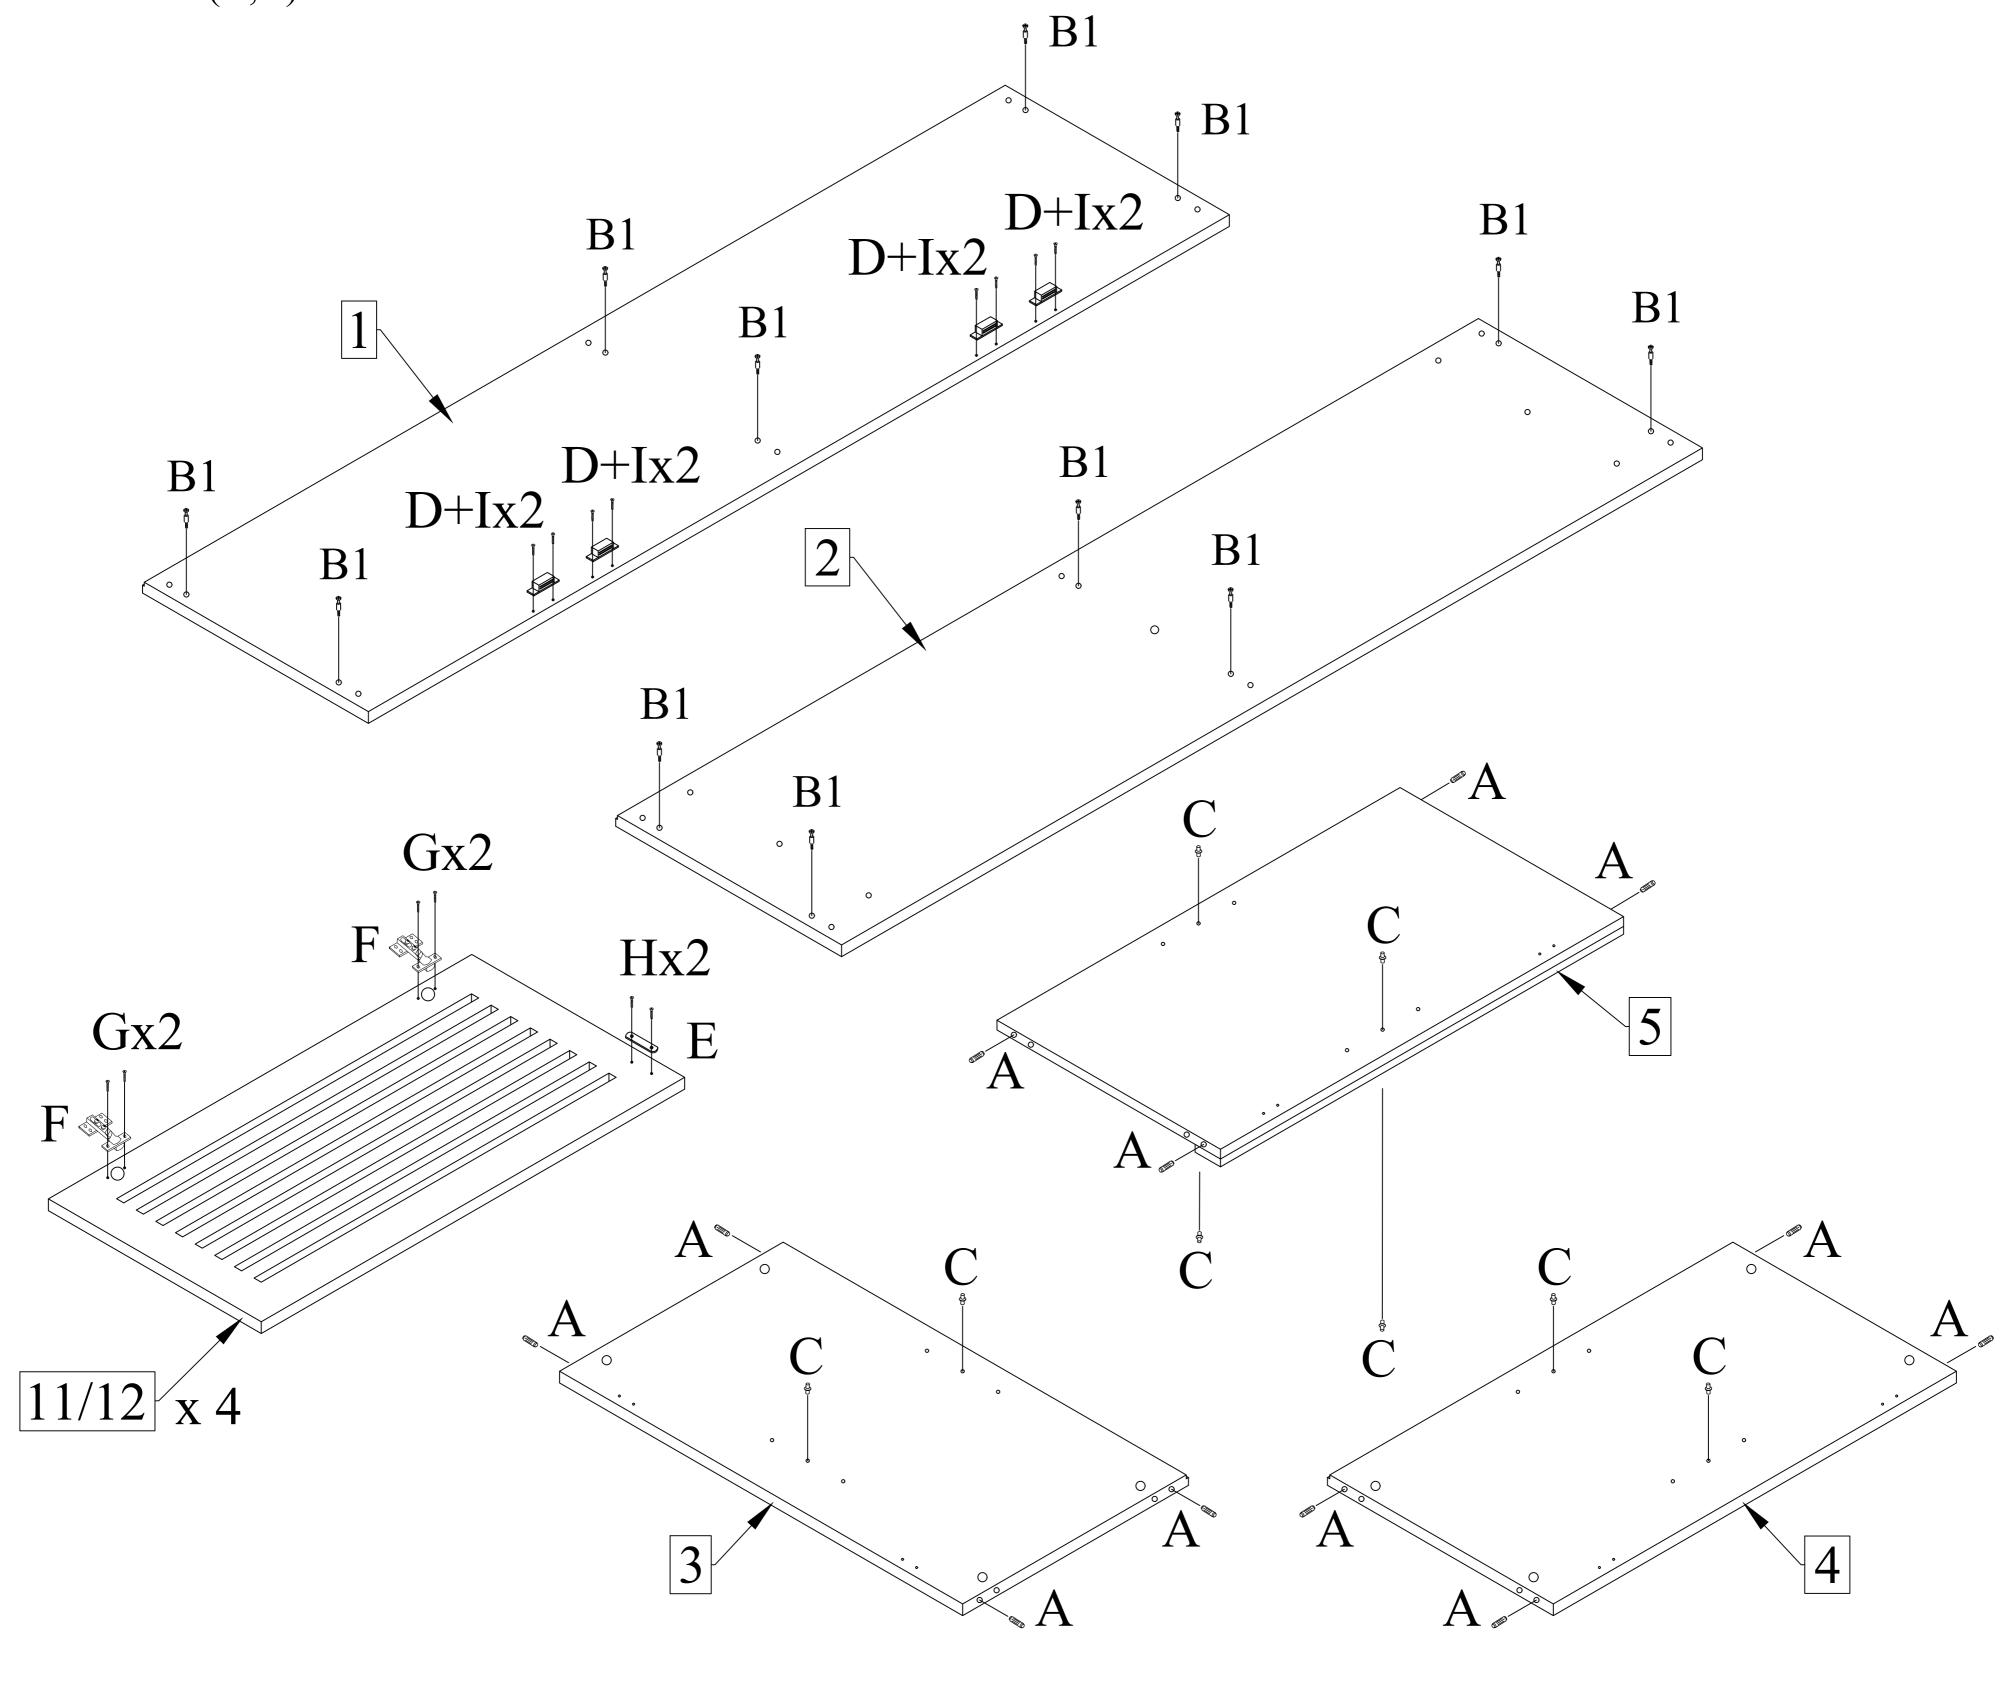

Step 1: Attach Wood Dowel (A) and Minifix (B1) to parts (1,2,3,4,5) accordingly. Attach Metal Shelf Support (C) to Center & Side Panels (3,4,5). Attach Magnet (D) to Top Panel (1) with Screw (I). Attach Iron Plate (E) and Hinges (F) to Doors (11,12) with Screw (G,H).