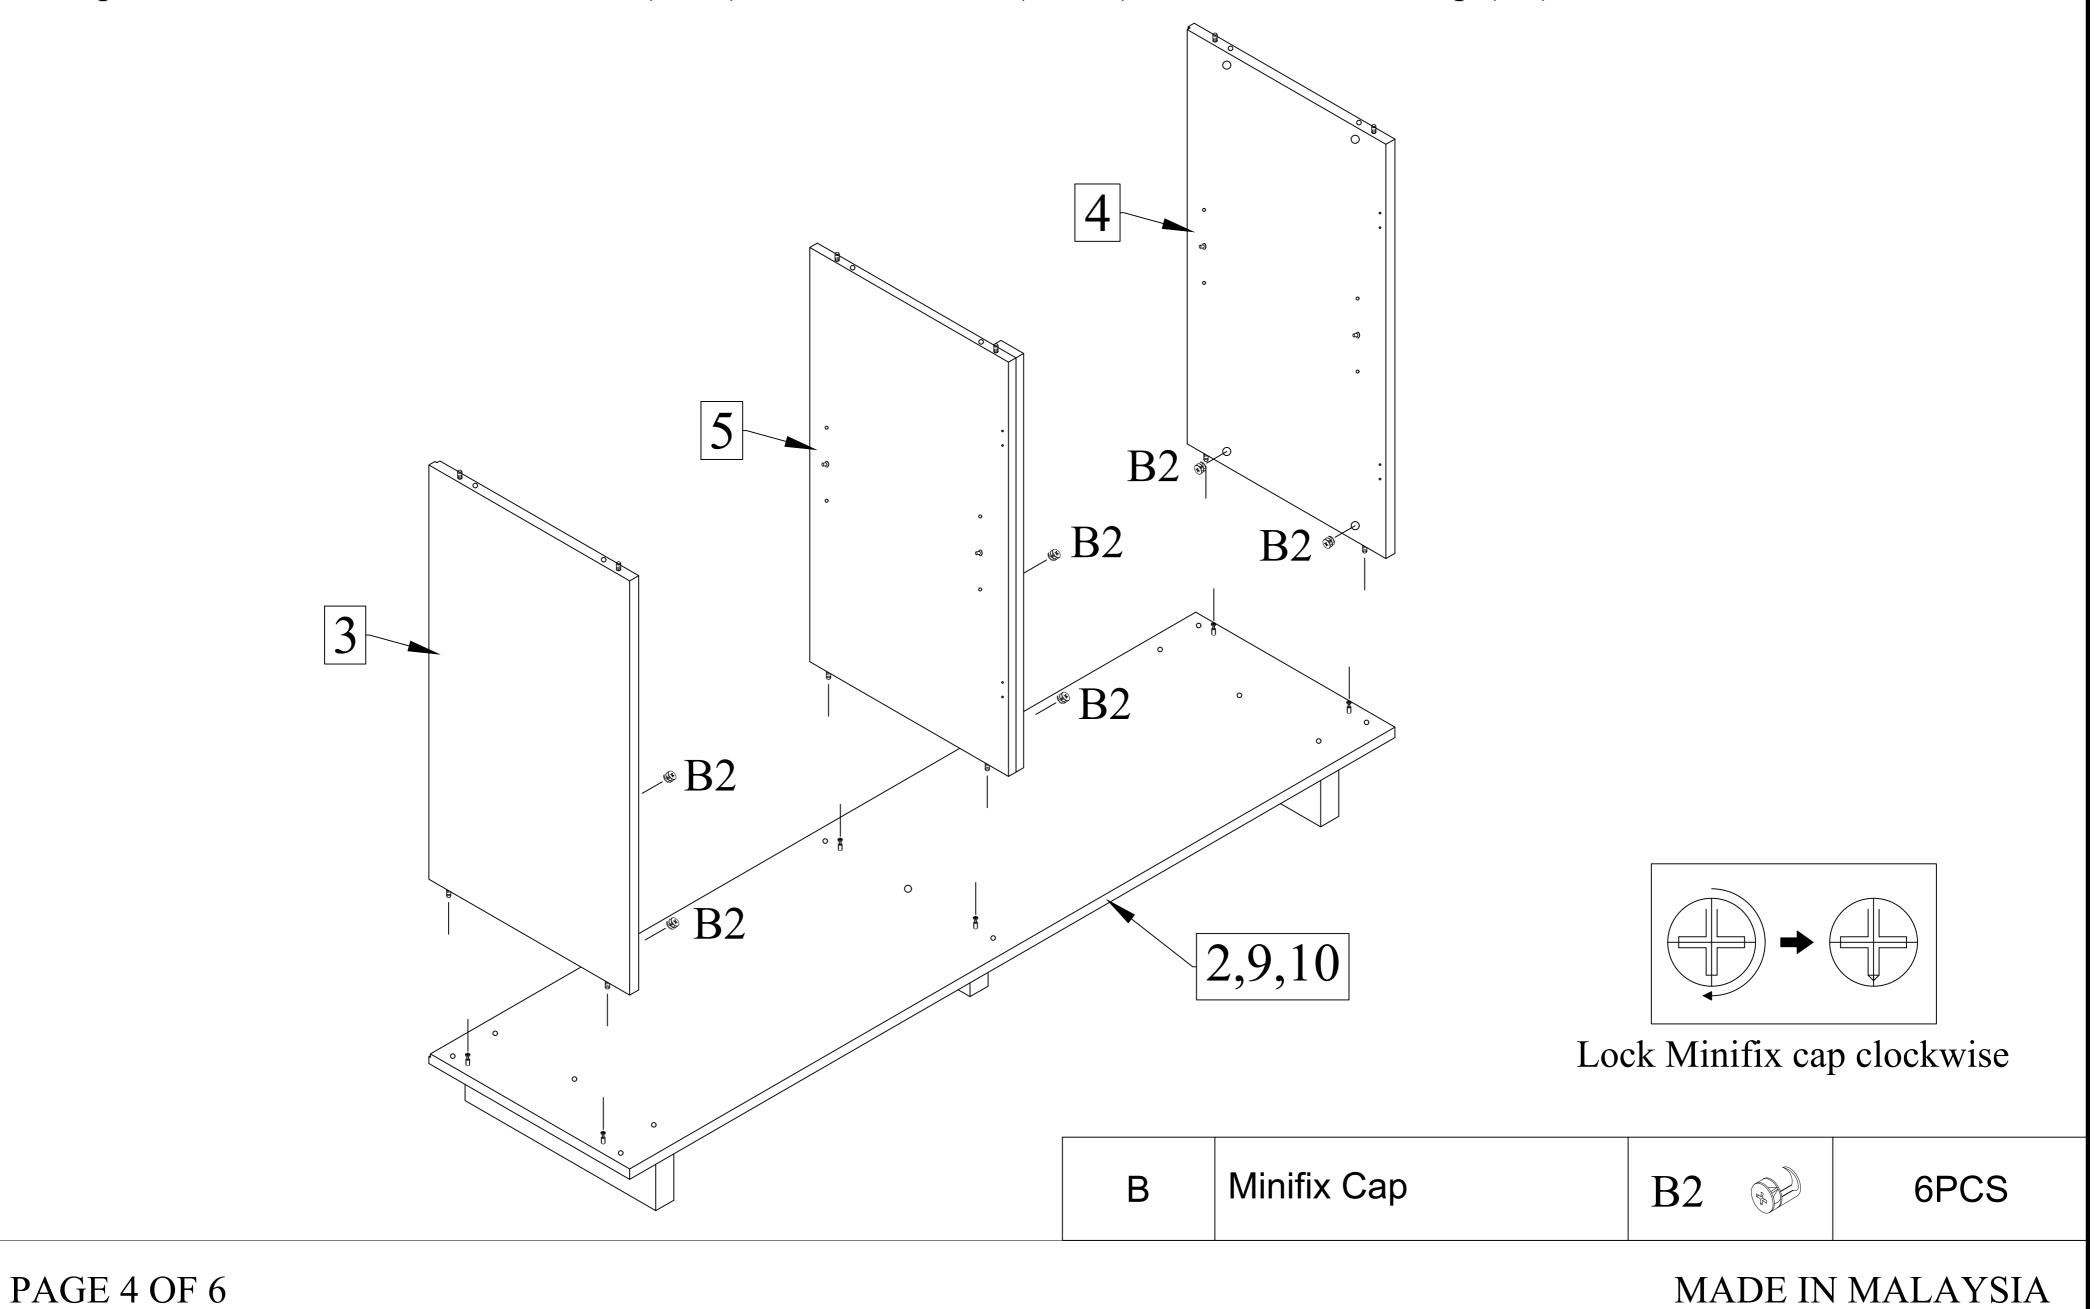

Step 2: Attach Leg (9) onto Bottom Panel (2) with JCBC (J) using Allen Key (K). Twist Center Leg (10) in.

Step 3 : Connect Side & Center Panel (3,4,5) to Bottom Panel (2,9,10) and lock Minifix Cap (B2).