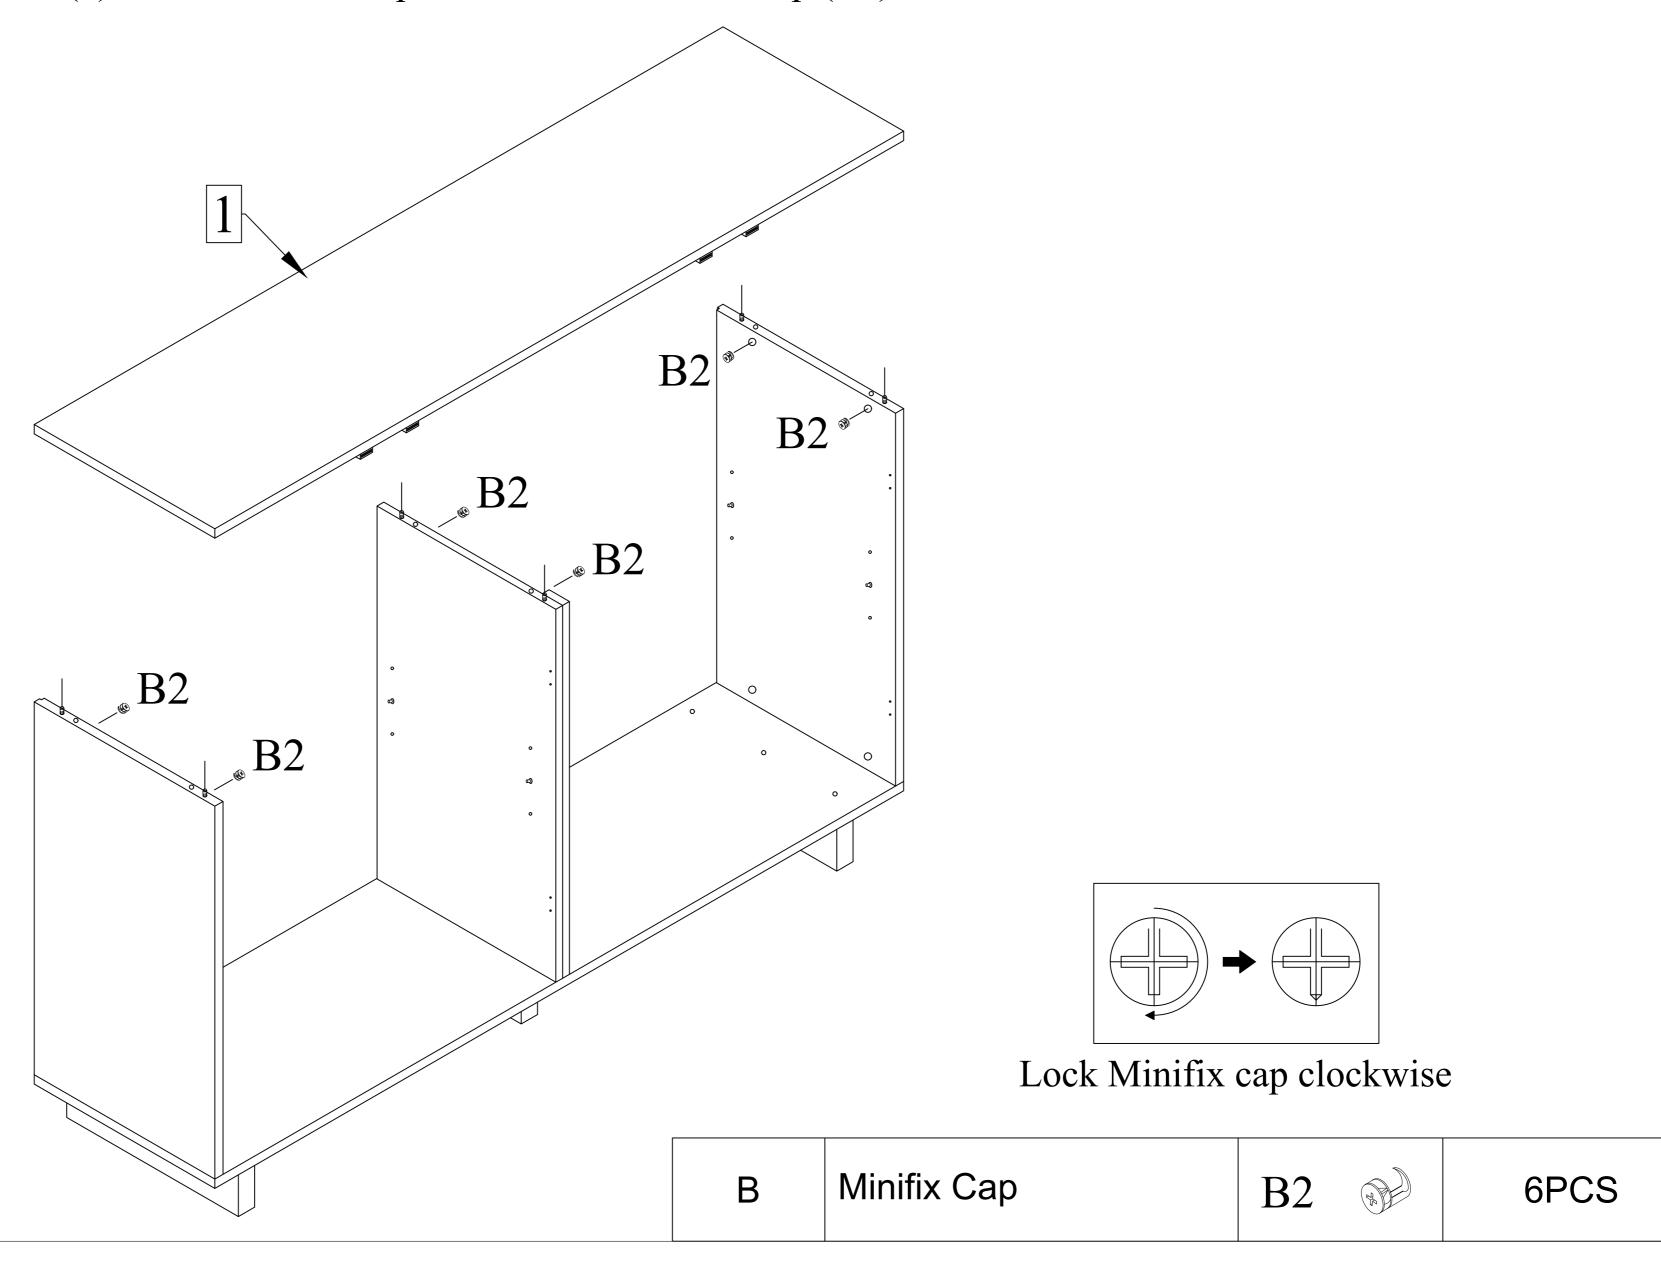

Step 4: Attach Top Panel (1) to the assembled parts and lock Minifix Cap (B2)

Step 5 : Slot Back Panel (6) into H Connector (L) and attach it from behind using Screw (H).

| Н | Screw M3 x 12MM | 48PCS |
|---|-----------------|-------|
| L | H Connector     | 1PC   |