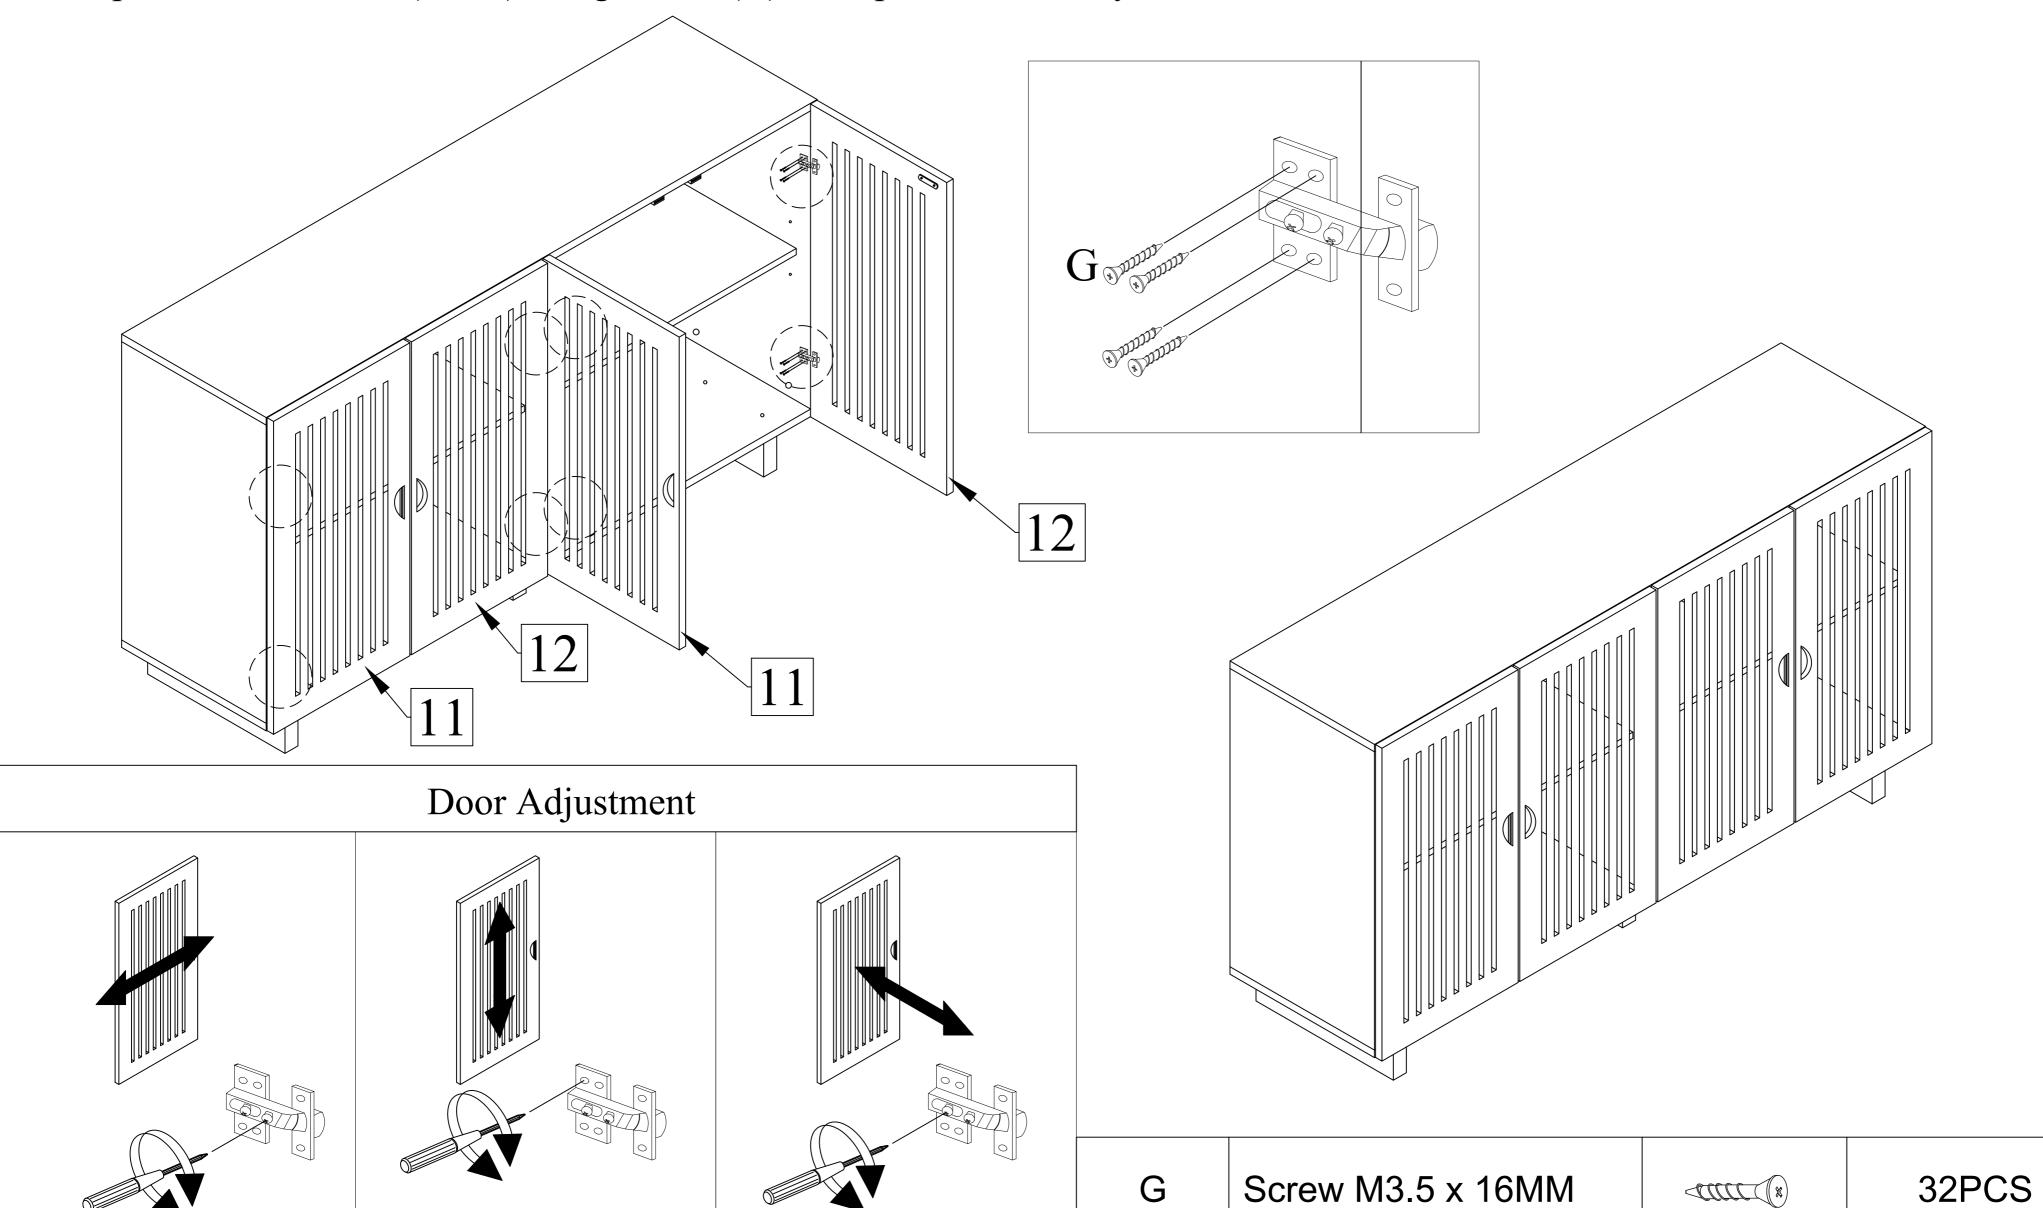

Item No: WF318109 Description: SIDEBOARD

Thank you for purchasing this quality product. Be sure to check all packing material carefully for small part that may have come loose inside carton during shipment.

Step 6: Insert Shelves (7,8). Please note the length of the shelves, bigger shelf (8) should be on right side from front view.

Step 7: Attach Doors (11,12) using Screw (G). Completed Assembly.

PAGE 6 OF 6 MADE IN MALAYSIA