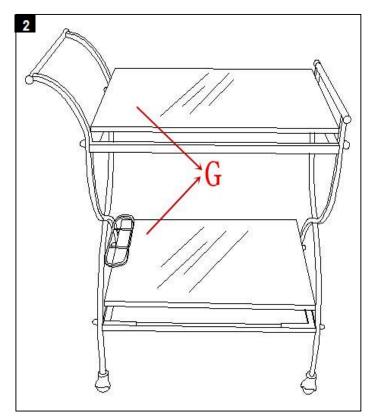

Step 1
Assemble the Side leg(A), Side leg(B), Top shelf(C), and Bottom shelf(D) together using Screws(F).

Step 2
Carefully place the Mirror onto the Bar Cart (G).