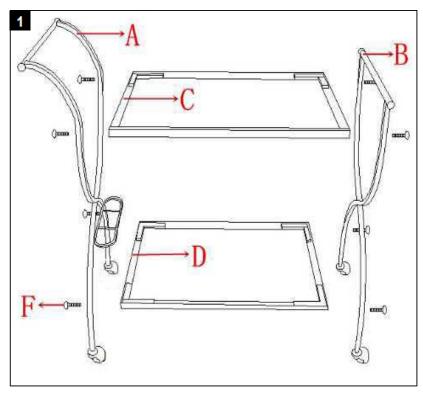

Step 1
Assemble the Side leg(A), Side leg(B), Top shelf(C), and Bottom shelf(D) together using Screws(F).

Step 2
Carefully place the Mirror onto the Bar Cart (G).