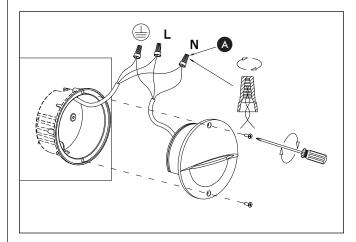

#### 3. Connect Supply Wires and Install Light

- Connect Black (Line Wire) from fixture to power Black (Hot Wire).
- Connect White (Neutral Wire) from fixture to power White (Neutral Wire).

#### **Ground Wires:**

- Connect Green (Ground Wire) from fixture to supply Green (Ground Wire).
- •Twist wires together clockwise and secure with wire connector (A).
- •Tuck wires into plastic housing. Insert fixture plastic housing and secure with screws.