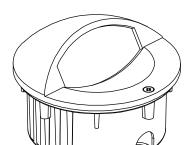

VONN Lighting Model: VOS50128

## 1. Prepare Hole

- Cut installation hole for plastic housing.
- Drill hole for anchors (B).

## 2. Install Plastic Housing

- Insert anchors (B) into drilled holes.
- •Thread supply wires through plastic housing.
- Insert plastic housing into drilled hole.
- Secure plastic housing with anchor screws (C).

#### 3. Connect Supply Wires and Install Light

- Connect Black (Line Wire) from fixture to power Black (Hot Wire).
- Connect White (Neutral Wire) from fixture to power White (Neutral Wire).

#### **Ground Wires:**

- Connect Green (Ground Wire) from fixture to supply Green (Ground Wire).
- •Twist wires together clockwise and secure with wire connector (A).
- •Tuck wires into plastic housing. Insert fixture plastic housing and secure with screws.