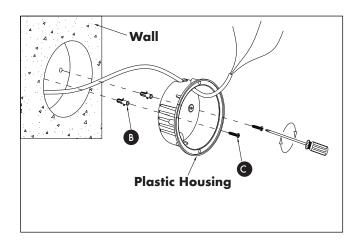

## 2. Install Plastic Housing

- Insert anchors (B) into drilled holes.
- •Thread supply wires through plastic housing.
- Insert plastic housing into drilled hole.
- Secure plastic housing with anchor screws (C).