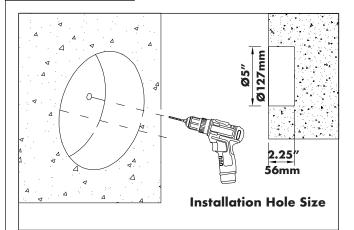

## 1. Prepare Hole

- Cut installation hole for plastic housing.
- Drill hole for anchors (B).