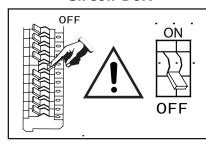

VONN highly recommends to use a qualified, licensed electrician to install the fixture.

- Do not remove or replace VONN manufactured pars that are provided with the fixture.
- Shut "OFF" the electricity at main fuse box.
- 12V AC Low Voltage Fixture (TRANSFORMER IS REQUIRED)

## Circuit Box

#### 4. Turn Power ON

•Turn electricity "ON" at main fuse box.