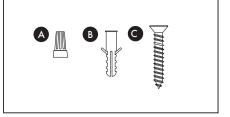

8-604-8666 for a replacement.
- All parts must be used as indicated in these instructions. Do not substitute any parts, leave parts out, or use any parts that are worn or broken.
- Inspect the LED fixture prior to installation to make sure that it has not been damaged during shipping.
- Please handle the LED light with care when unpacking. Do not apply
  pressure to the LED's, do not open any factory sealed compartments, and
  do not touch the LEDs with your hands.

VONN highly recommends to use a qualified, licensed electrician to install the fixture.

- Do not remove or replace VONN manufactured pars that are provided with the fixture.
- Shut "OFF" the electricity at main fuse box.
- 12V AC Low Voltage Fixture (TRANSFORMER IS REQUIRED)

VONN Lighting Model: VOS50128





### Parts List



A. Wire Connectors x 4
B. Anchors x 3
C. Anchor Screws x 3

## Circuit Box



# Tools You May Need



Legend

L = Live/Hot/Black

N = Neutral/White



= Ground/Green





## 1. Prepare Hole

- Cut installation hole for plastic housing.
- Drill hole for anchors (B).

## 2. Install Plastic Housing

- Insert anchors (B) into drilled holes.
- •Thread supply wires through plastic housing.
- Insert plastic housing into drilled hole.
- Secure plastic housing with anchor screws (C).





#### 3. Connect Supply Wires and Install Light

- Connect Black (Line Wire) from fixture to power Black (Hot Wire).
- Connect White (Neutral Wire) from fixture to power White (Neutral Wire).

#### **Ground Wires:**

- Connect Green (Ground Wire) from fixture to supply Green (Ground Wire).
- •Twist wires together