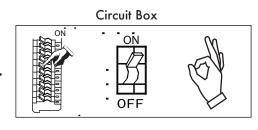

VONN highly recommends to use a qualified, licensed electrician to install the fixture.

- Do not remove or replace VONN manufactured pars that are provided with the fixture.
- Shut "OFF" the electricity at main fuse box.
- 12V AC Low Voltage Fixture (TRANSFORMER IS REQUIRED)

#### 4. Turn Power ON

•Turn electricity "ON" at main fuse box.