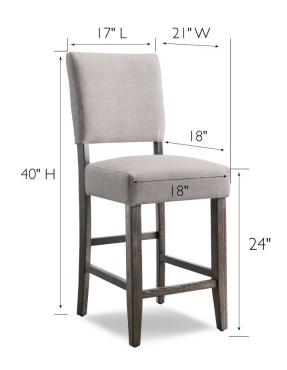

## **SPECIFICATIONS**

MATERIAL CONSTRUCTION: Wood
ASSEMBLY REQUIRED: Yes

TOOLS NEEDED FOR ASSEMBLY:Phillips Head ScrewdriverASSEMBLED DIMENSIONS: $40" H \times 17" L \times 21"W$ 

ASSEMBLED WEIGHT: 27 lbs.
WEIGHT CAPACITY: 250 lbs.
CONCEALED SCREWS: Yes
FRAME STYLE: Wood

BACK REST DIMENSIONS: 16" H × 18" L

**SEAT DIMENSIONS:**  $24" H \times 18" L \times 18" D$ 

SEAT MATERIAL: Upholstered

**UPHOLSTERY MATERIAL:** Fabric with Foam Fill

LEG MATERIAL:Solid WoodFINISH TYPE:Stained