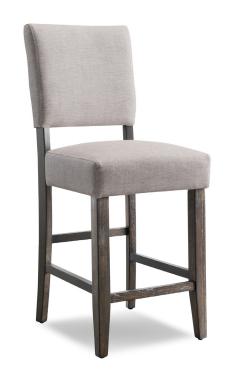

## 10086-BBHG

Wood Upholstered Back Counter Height Stool with Heather Gray Seat, Set of 2 Blackbean with Gray Wash and Heather Gray

## **SPECIFICATIONS**

MATERIAL CONSTRUCTION: Wood
ASSEMBLY REQUIRED: Yes

TOOLS NEEDED FOR ASSEMBLY:Phillips Head ScrewdriverASSEMBLED DIMENSIONS: $40" H \times 17" L \times 21"W$ 

ASSEMBLED WEIGHT: 27 lbs.
WEIGHT CAPACITY: 250 lbs.
CONCEALED SCREWS: Yes
FRAME STYLE: Wood

BACK REST DIMENSIONS: 16" H × 18" L

**SEAT DIMENSIONS:**  $24" H \times 18" L \times 18" D$ 

SEAT MATERIAL: Upholstered

**UPHOLSTERY MATERIAL:** Fabric with Foam Fill

LEG MATERIAL:Solid WoodFINISH TYPE:Stained