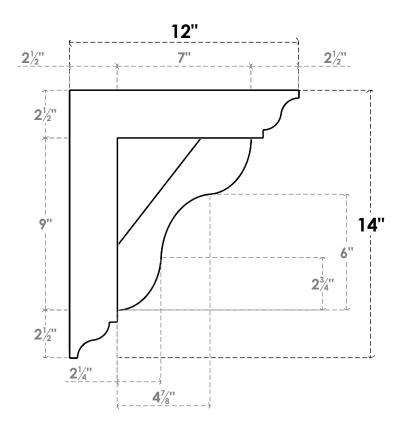

## ITEM NUMBER: BKTP05X12X14CAR01

5"W X 12"D X 14"H X 2 1/2"T CARMEL ARCHITECTURAL GRADE PVC OPEN BRACKET, TRADITIONAL TOP AND BACK, 4 1/2"W CLOSED BRACE

SIDE PROFILE

NOTES