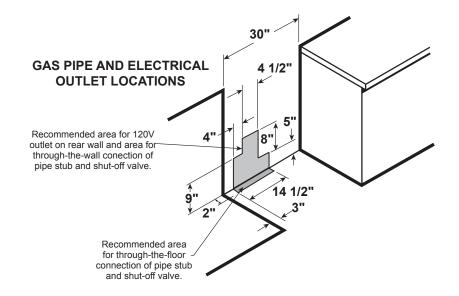

#### **DIMENSIONS AND INSTALLATION INFORMATION (IN INCHES)**

ELECTRICAL RATING: 120V, 60Hz, 15A

**INSTALLATION INFORMATION:** Before installing,

consult installation instructions packed with product for current dimensional data.