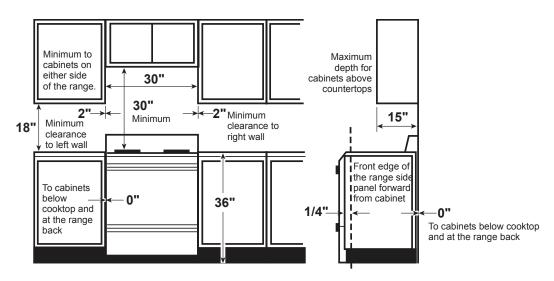

#### **DIMENSIONS AND INSTALLATION INFORMATION (IN INCHES)**

ELECTRICAL RATING: 120V, 60Hz, 15A

**INSTALLATION INFORMATION:** Before installing,

consult installation instructions packed with product for current dimensional data.

All GE ranges are equipped with an Anti-Tip device. The installation of this device is an important, required step in the installation of the range.