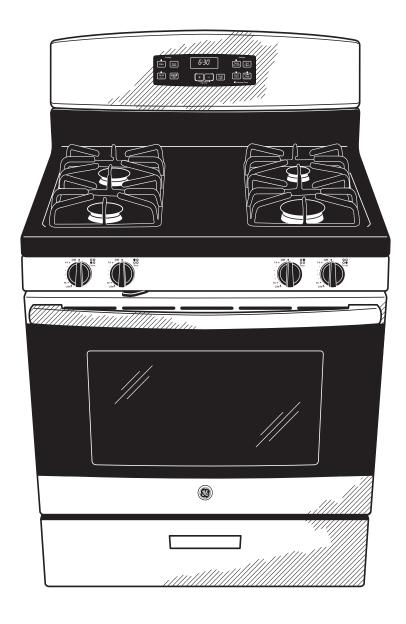

# GE® 30" Free-Standing Gas Range

#### **FEATURES AND BENEFITS**

 $13,\!000$  BTU burner – Delivers a wide range of heat output ideal for most cooking requirements

Precise Simmer burner - Delicate foods don't burn with low, even heat

Sealed cooktop burners - Contain spills and make cleaning quick and easy

Black matte steel grates - Enjoy a high-end look with a durable, matte coating

Standard clean oven - Smooth surface makes cleaning by hand easier

4.8 cu. ft. oven capacity - Enough room to cook an entire meal at once

Flexible broiling - Use any sized pan under the broiler for maximum broil flexibility  $% \left( \frac{1}{2}\right) =\left( \frac{1}{2}\right) \left( \frac{$ 

Sabbath Mode

Model JGBS60REKSS - Stainless steel