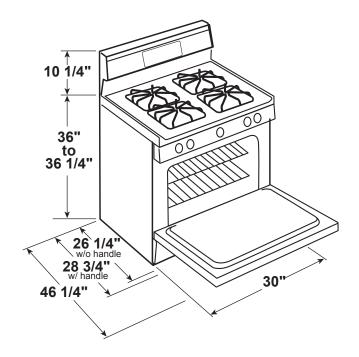

#### **DIMENSIONS AND INSTALLATION INFORMATION (IN INCHES)**

ELECTRICAL RATING: 120V, 60Hz, 15A

**INSTALLATION INFORMATION:** Before installing,

consult installation instructions packed with product for current dimensional data.