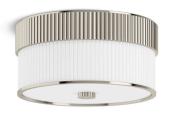

### **Features**

- Scalloped metal details are juxtaposed against a delicate matte ribbed glass shade for dramatic elegance
- A great piece for any space especially in a hallway, mudroom, bedroom, closet, or bathroom
- Requires three medium base (E26) light bulbs (sold separately); works best with A19 bulbs
- Suitable for damp locations, per UL 1598
- Includes installation hardware
- Fixture is dimmable when paired with dimmer switch and compatible bulbs