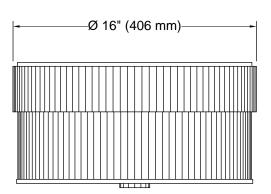

### **Technical Information**

All product dimensions are nominal.

Material: Steel, Brass, Glass

Number of Lights: 3

Lighting Type: Socket-based Socket Type: E-26 Medium

Number of Shades: 1

Shade Type: Glass - frosted Hanging Type: Non-hanging