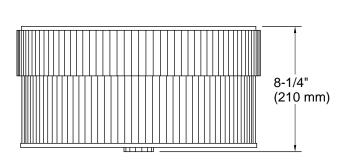

### **Technical Information**

All product dimensions are nominal.

Material: Steel, Brass, Glass

Number of Lights: 3

Lighting Type: Socket-based Socket Type: E-26 Medium

Number of Shades: 1

Shade Type: Glass - frosted Hanging Type: Non-hanging