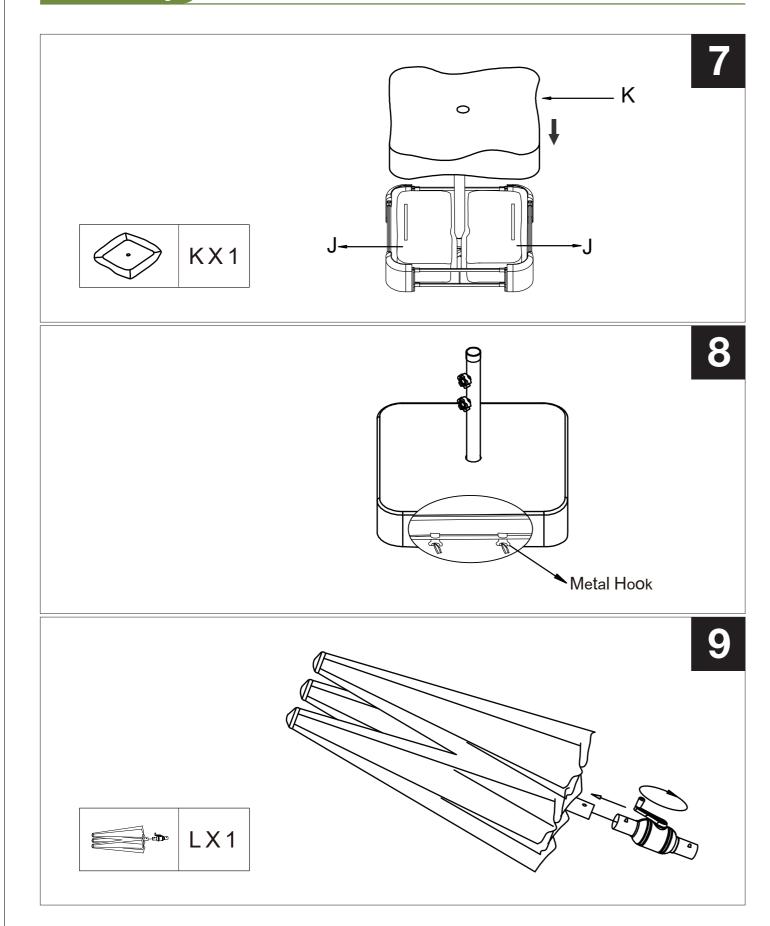

against the parts list.

Remove all the protective material carefully and DO NOT use a knife to prevent scratching the furniture.

## PACKAGE CONTENTS





## **Pre-assembly (continued)**

Assemble the item on a soft, non-abrasive surface, such as carpet or cardboard to avoid damaging the item. Seek assistance to assemble bulky or heavy items.



NOTE: Identify all parts packed in the carton against the parts list.

Remove all the protective material carefully and DO NOT use a knife to prevent scratching the furniture.

## **PACKAGE CONTENTS**





# Assembly

1





CX1

DX4

DX4

EX4

FX1



G X 4

## Assembly







For proper stability of your offset umbrella. The recommended minimum weight of the sand to be placed into each sand bag is 67.5lbs for a total of 135lbs.



U

# Assembly



# Assembly



# Assembly



10

## **WARRANTY**

#### WARRANTY CLAIMS

- •There is a 30-day warranty for broken furniture or any other problems that do not work properly. The warranty will start from the date of purchase which must be verified by proof of purchase.
- •Before making a claim, we may be able to answer your query, simply call us. Please leave your purchase order number, along with some details of the problem, if you want a replacement part. We will arrange within 48 hours. If there is out of stock, we will reply with a shipping date.
- •The product must be used in accordance with the instructions provided. For health reasons.
- •For other reasons, if the furniture needs to be returned, it must be cleaned and dried and operated within 30 days of receipt.

#### **Type of Warra