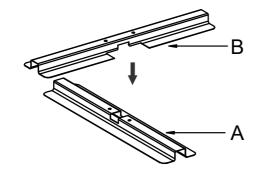

sembly (continued)**

Assemble the item on a soft, non-abrasive surface, such as carpet or cardboard to avoid damaging the item. Seek assistance to assemble bulky or heavy items.



NOTE: Identify all parts packed in the carton against the parts list.

Remove all the protective material carefully and DO NOT use a knife to prevent scratching the furniture.

## PACKAGE CONTENTS





## **Pre-assembly (continued)**

Assemble the item on a soft, non-abrasive surface, such as carpet or cardboard to avoid damaging the item. Seek assistance to assemble bulky or heavy items.



NOTE: Identify all parts packed in the carton against the parts list.

Remove all the protective material carefully and DO NOT use a knife to prevent scratching the furniture.

## **PACKAGE CONTENTS**





# Assembly

1





CX1

DX4

DX4

EX4

FX1



G X 4

## Assembly







For proper stability of your offset umbrella. The recommended minimum weight of the sand to be placed into each sand bag is 67.5lbs for a total of 135lbs.



U

# Assembly



# Assembly



# Assembly



10

## **WARRANTY**

#### WARRANTY CLAIMS

- •There is a 30-day warranty for broken furniture or any other problems that do not work properly. The warranty will start from the date of purchase which must be verified by proof of purchase.
- •Before making a claim, we may be able to answer your query, simply call us. Please leave your purchase order number, along with some details of the problem, if you want a replacement part. We will arrange within 48 hours. If there is out of stock, we will reply with a shipping date.
- •The product mu