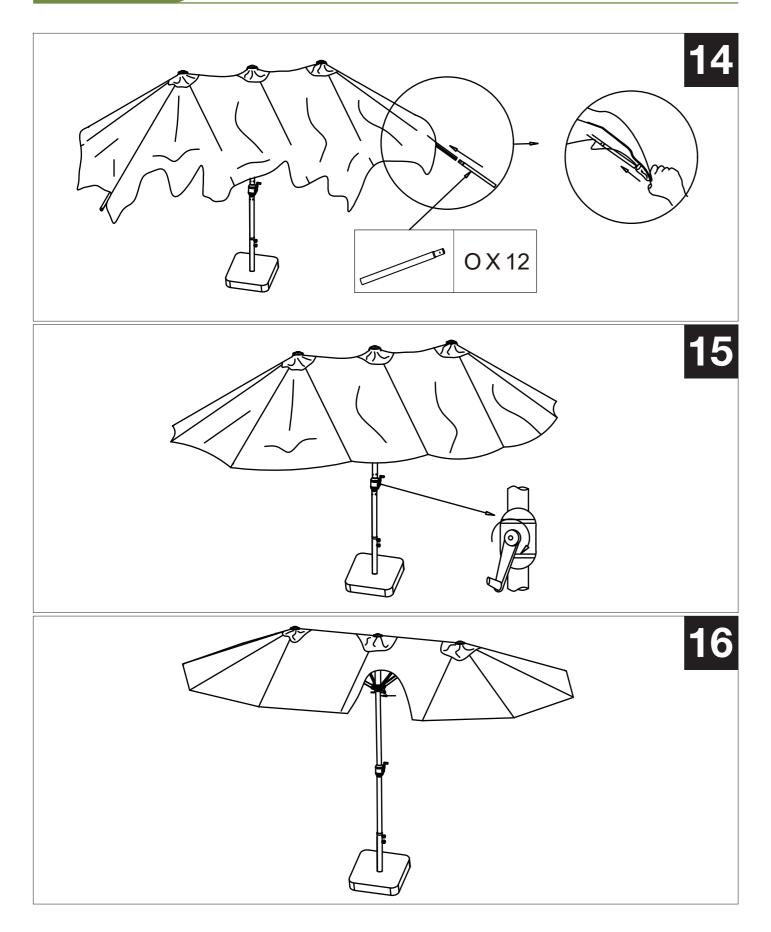

## Assembly

For proper stability of your offset umbrella. The recommended minimum weight of the sand to be placed into each sand bag is 67.5lbs for a total of 135lbs.

U