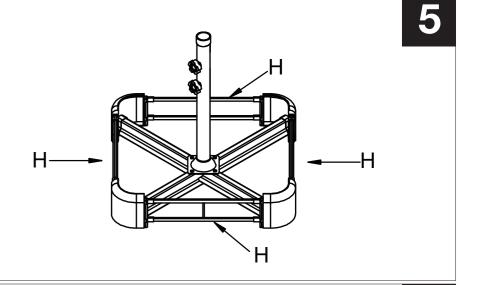

non-abrasive surface, such as carpet or cardboard to avoid damaging the item. Seek assistance to assemble bulky or heavy items.



NOTE: Identify all parts packed in the carton against the parts list.

Remove all the protective material carefully and DO NOT use a knife to prevent scratching the furniture.

## PACKAGE CONTENTS





## **Pre-assembly (continued)**

Assemble the item on a soft, non-abrasive surface, such as carpet or cardboard to avoid damaging the item. Seek assistance to assemble bulky or heavy items.



NOTE: Identify all parts packed in the carton against the parts list.

Remove all the protective material carefully and DO NOT use a knife to prevent scratching the furniture.

## **PACKAGE CONTENTS**





# Assembly

1





CX1

DX4

DX4

EX4

FX1



G X 4

## Assembly







For proper stability of your offset umbrella. The recommended minimum weight of the sand to be placed into each sand bag is 67.5lbs for a total of 135lbs.



U

# Assembly



# Assembly



# Assembly



10

## **WARRANTY**

#### WARRANTY CLAIMS

- •There is a 30-day warranty for broken furniture or any other problems that do not work properly. The warranty will start from the date of purchase which must be verified by proof of purchase.
- •Before making a claim, we may be able to answer your query, simply call us. Please leave your purchase order number, along with some details of the problem, if you want a replacement part. We will arrange within 48 hours. If there is out of stock, we will reply with a shipping date.
- •The product must be used in accordance with the instructions prov