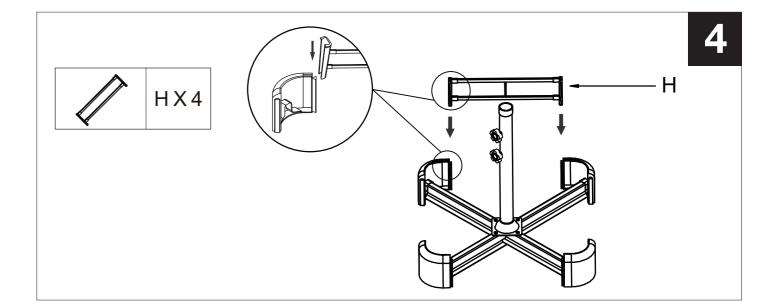

, non-abrasive surface, such as carpet or cardboard to avoid damaging the item. Seek assistance to assemble bulky or heavy items.



NOTE: Identify all parts packed in the carton against the parts list.

Remove all the protective material carefully and DO NOT use a knife to prevent scratching the furniture.

## PACKAGE CONTENTS





## **Pre-assembly (continued)**

Assemble the item on a soft, non-abrasive surface, such as carpet or cardboard to avoid damaging the item. Seek assistance to assemble bulky or heavy items.



NOTE: Identify all parts packed in the carton against the parts list.

Remove all the protective material carefully and DO NOT use a knife to prevent scratching the furniture.

## **PACKAGE CONTENTS**





# Assembly

1





CX1

DX4

DX4

EX4

FX1



G X 4

## Assembly







For proper stability of your offset umbrella. The recommended minimum weight of the sand to be placed into each sand bag is 67.5lbs for a total of 135lbs.



U

# Assembly



# Assembly



# Assembly



10

## **WARRANTY**

#### WARRANTY CLAIMS

- •There is a 30-day warranty for broken furniture or any other problems that do not work properly. The warranty will start from the date of purchase which must be verified by proof of purchase.
- •Before making a claim, we may be able to answer your query, simply call us. Please leave your purchase order number, along with some details of the problem, if you want a replacement part. We will arrange within 48 hours. If there is out of stock, we will reply with a shipping date.
- •The product must be used in accordance with the instructions pr