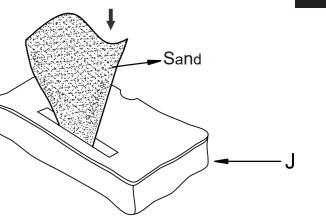

## Assembly

For proper stability of your offset umbrella. The recommended minimum weight of the sand to be placed into each sand bag is 67.5lbs for a total of 135lbs.

U