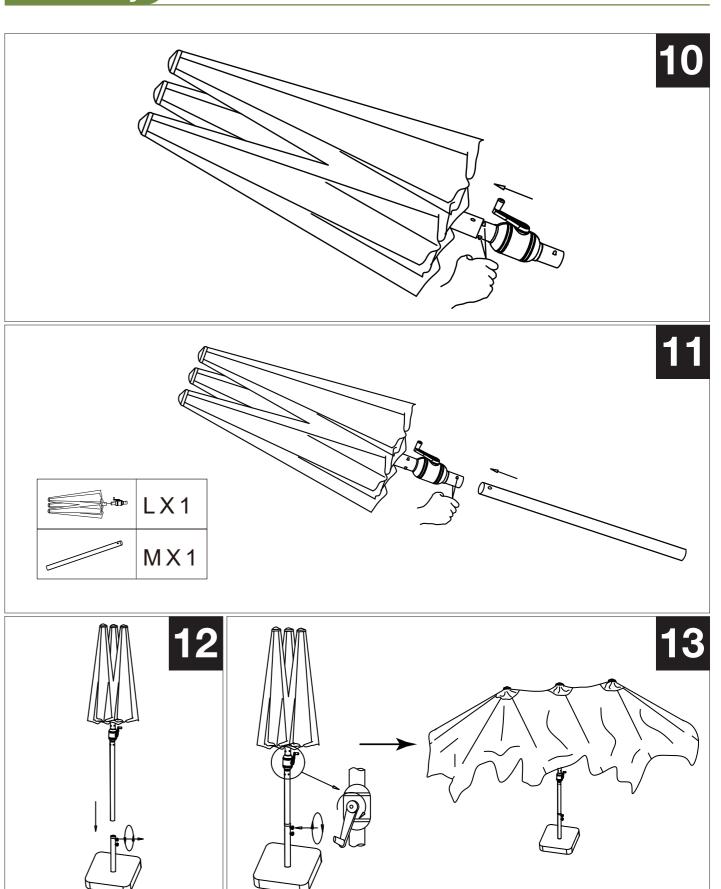

rts list.

Remove all the protective material carefully and DO NOT use a knife to prevent scratching the furniture.

## PACKAGE CONTENTS





## **Pre-assembly (continued)**

Assemble the item on a soft, non-abrasive surface, such as carpet or cardboard to avoid damaging the item. Seek assistance to assemble bulky or heavy items.



NOTE: Identify all parts packed in the carton against the parts list.

Remove all the protective material carefully and DO NOT use a knife to prevent scratching the furniture.

## **PACKAGE CONTENTS**





# Assembly

1





CX1

DX4

DX4

EX4

FX1



G X 4

## Assembly







For proper stability of your offset umbrella. The recommended minimum weight of the sand to be placed into each sand bag is 67.5lbs for a total of 135lbs.



U

# Assembly



# Assembly



# Assembly



10

## **WARRANTY**

#### WARRANTY CLAIMS

- •There is a 30-day warranty for broken furniture or any other problems that do not work properly. The warranty will start from the date of purchase which must be verified by proof of purchase.
- •Before making a claim, we may be able to answer your query, simply call us. Please leave your purchase order number, along with some details of the problem, if you want a replacement part. We will arrange within 48 hours. If there is out of stock, we will reply with a shipping date.
- •The product must be used in accordance with the instructions provided. For health reasons.
- •For other reasons, if the furniture needs to be returned, it must be cleaned and dried and operated within 30 days of receipt.

#### **Type of Warranty Claim**

-