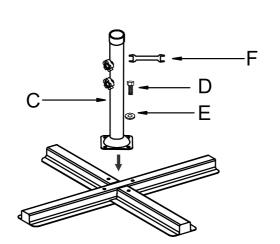

ble the item on a soft, non-abrasive surface, such as carpet or cardboard to avoid damaging the item. Seek assistance to assemble bulky or heavy items.



NOTE: Identify all parts packed in the carton against the parts list.

Remove all the protective material carefully and DO NOT use a knife to prevent scratching the furniture.

## PACKAGE CONTENTS





## **Pre-assembly (continued)**

Assemble the item on a soft, non-abrasive surface, such as carpet or cardboard to avoid damaging the item. Seek assistance to assemble bulky or heavy items.



NOTE: Identify all parts packed in the carton against the parts list.

Remove all the protective material carefully and DO NOT use a knife to prevent scratching the furniture.

## **PACKAGE CONTENTS**





# Assembly

1





CX1

DX4

DX4

EX4

FX1



G X 4

## Assembly







For proper stability of your offset umbrella. The recommended minimum weight of the sand to be placed into each sand bag is 67.5lbs for a total of 135lbs.



U

# Assembly



# Assembly



# Assembly



10

## **WARRANTY**

#### WARRANTY CLAIMS

- •There is a 30-day warranty for broken furniture or any other problems that do not work properly. The warranty will start from the date of purchase which must be verified by proof of purchase.
- •Before making a claim, we may be able to answer your query, simply call us. Please leave your purchase order number, along with some details of the problem, if you want a replacement part. We will arrange within 48 hours. If there is out of stock, we will reply with a shipping date.
- •The product must be used in accordance wi