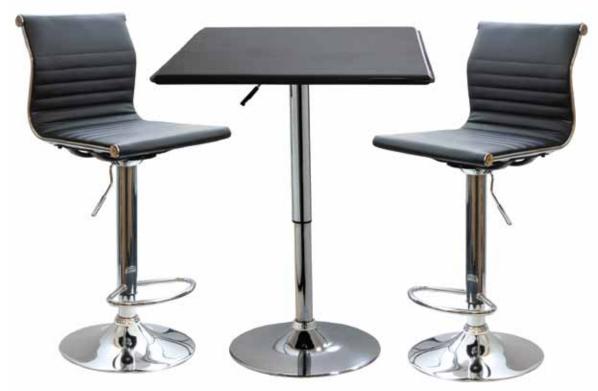

# Makes A Great Addition To Your Kitchen, Bar, Game Room, Basement, Or Shop!

Set Includes 1 - Bar Table & 2- Bar Stools

#### **Bar Table:**

25" Square Diameter Table Top Textured Vinyl Covering Adjustable Height From 26" - 36" 200 Lb Weight Capacity

### **Bar Stools:**

Adjustable Height From 24" to 32"
Max Seat Back Height 44.5"
Polished Chrome Plated
Heavy Duty Tubular Steel Base
15" x 15.5" padded black vinyl seat
265 Lb Weight Capacity

Package Type: Brown Box