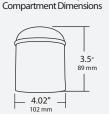

## **DLG4 Gimbal LED Downlight**

MEASUREMENT GUIDE Model: DLG4-10

Minimum Lamp