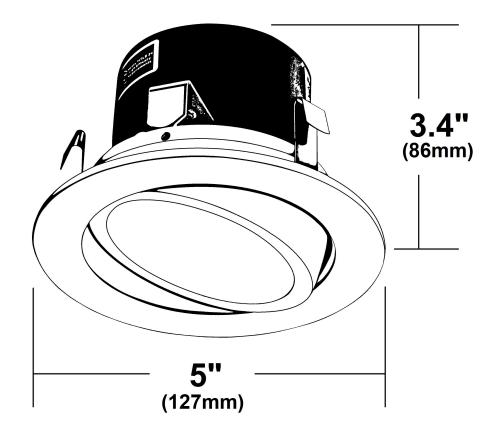

t a qualified electrician.
  Risk of fire or electric shock. Install this kit only in the luminaires that have the construction features and
- Risk of fire or electric shock. Install this kit only in the luminaires that have the construction features and dimensions shown in the photographs and/or drawings where the input rating of the retrofit kit does not exceed the input rating of the luminaire.
- To prevent wiring damage or abrasion, do not expose wiring to edges of sheet metal or other sharp objects. - Do not make or alter any open holes in an enclosure of wiring or electrical components during kit installation.
- This retrofit kit is accepted as a component of a luminaire where the suitability of the combination shall be determined by authorities having jurisdiction.



Minimum Lamp