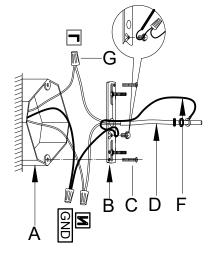

Wire Connection Diagram:

#### Please proceed in an alphabetical order:

- A.Existing Elextrical BOX B.Crossbar C.Crossbar Screws D.Ground Wire E.Canopy F.Wire G.Junction Caps
- attach the crossbar(B)to the existing electrical box(A) using the two crossbar screws(C)which are not supplied and should already in your box.
- Pass the main wire(F)and ground wire(D)through the canopy(E)and the crossbar(B)until the end of the main wire(F)reaches the electrical box (A)where you can wire use electrician connections.Be sure when connecting the wire use electrician approved junction caps(G).stow the excess wire in the electrical box(A).raise the canopy(E),attach canopy(E)to ceiling,and hold the canopy(E).