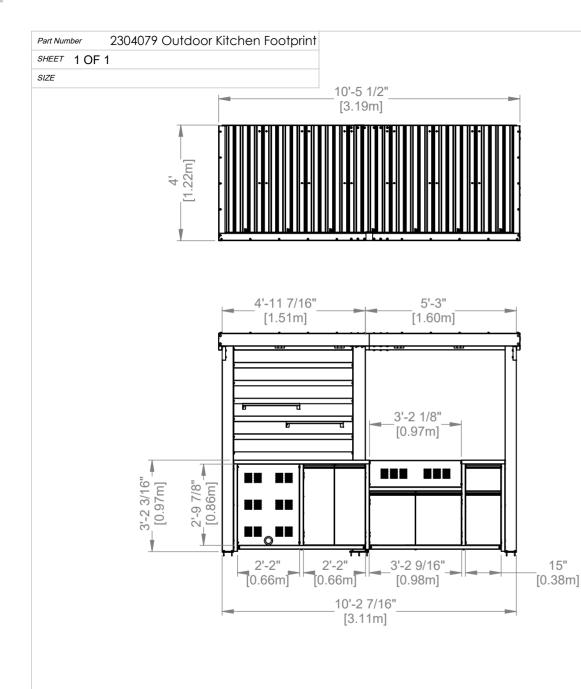

DATE

|  | FINISH         | DESCRIPTION         | TDD     |     |
|--|----------------|---------------------|---------|-----|
|  | SCALE NONE     | OUTDOOR KITCHEN FOO | JIPRINI |     |
|  | DATE 4/25/2023 |                     | LABEL   | REV |
|  | DRAWN BY LR    | 2304079             |         |     |