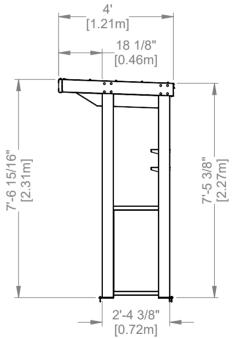

DATE

|  | FINISH         | DESCRIPTION         | TDD     |     |
|--|----------------|---------------------|---------|-----|
|  | SCALE NONE     | OUTDOOR KITCHEN FOO | JIPRINI |     |
|  | DATE 4/25/2023 |                     | LABEL   | REV |
|  | DRAWN BY LR    | 2304079             |         |     |